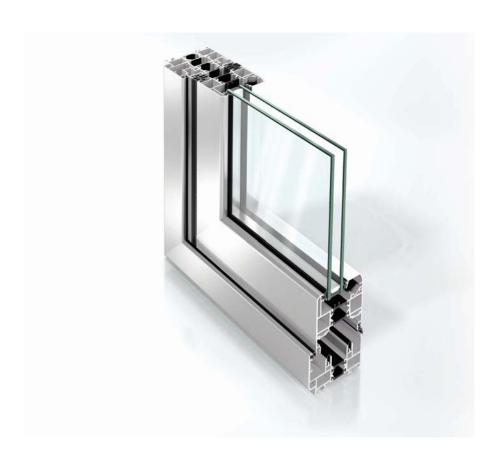

## **ASS 70 FD / ASS 70 FD HD**

| Maximum Height       | 3000mm         |
|----------------------|----------------|
| Maximum Width Panel  | 1200mm /1500mm |
| Maximum Weight Panel | 100Kg /150Kg   |

| PROFILE DEPTH  | 70mm            |
|----------------|-----------------|
|                | 6mm - 45mm      |
| GLAZING METHOD | Beaded          |
|                | PAS 24 Approved |
| MIN SIGHTLINE  | 120mm           |

| PERFORMANCE     |                             |  |
|-----------------|-----------------------------|--|
| U-VALUE         | From 1.4 W/m <sup>2</sup> K |  |
|                 | Class 3                     |  |
| WATER TIGHTNESS | 7A (300Pa)                  |  |
|                 | C3/B3                       |  |