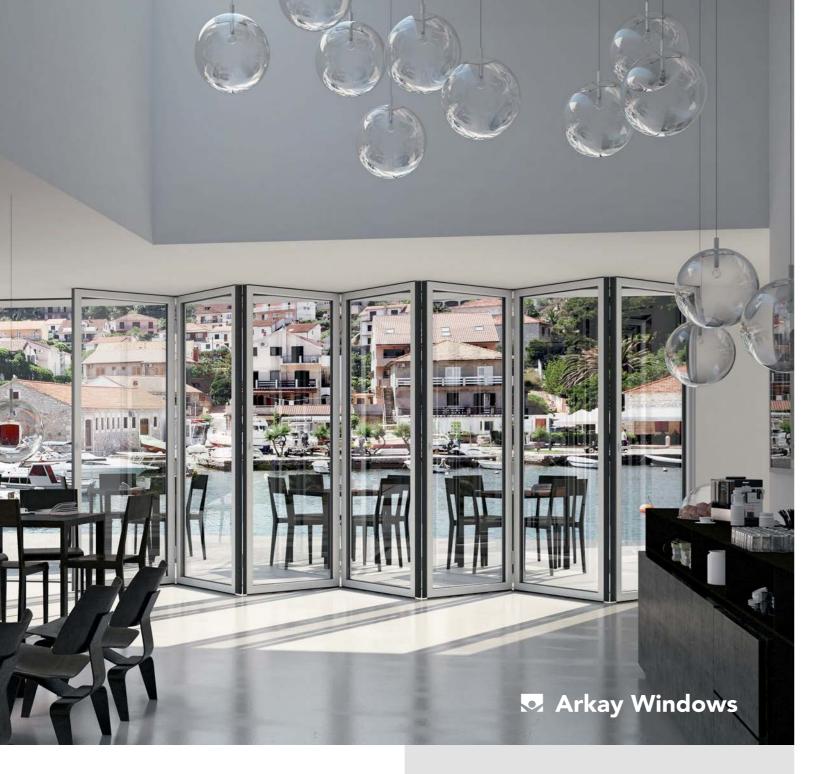

## **ELEGANT VIEWS**

The bi-fold panes are thermally insulated giving a high level of transparency - different requirements can be met for example the option of a flush threshold profile provides an easy access entrance.

Suitable For Use In Public & Residential

Narrow Face Widths From 120mm

Can Be Used For Balcony Glazing

Glazing Thickness 6-45mm

Wide Choice Of Colours

Up To 1500mm Panel Width (ASS 70 FD HD

ASS 70 FD & FD HD BI-FOLD DOOR