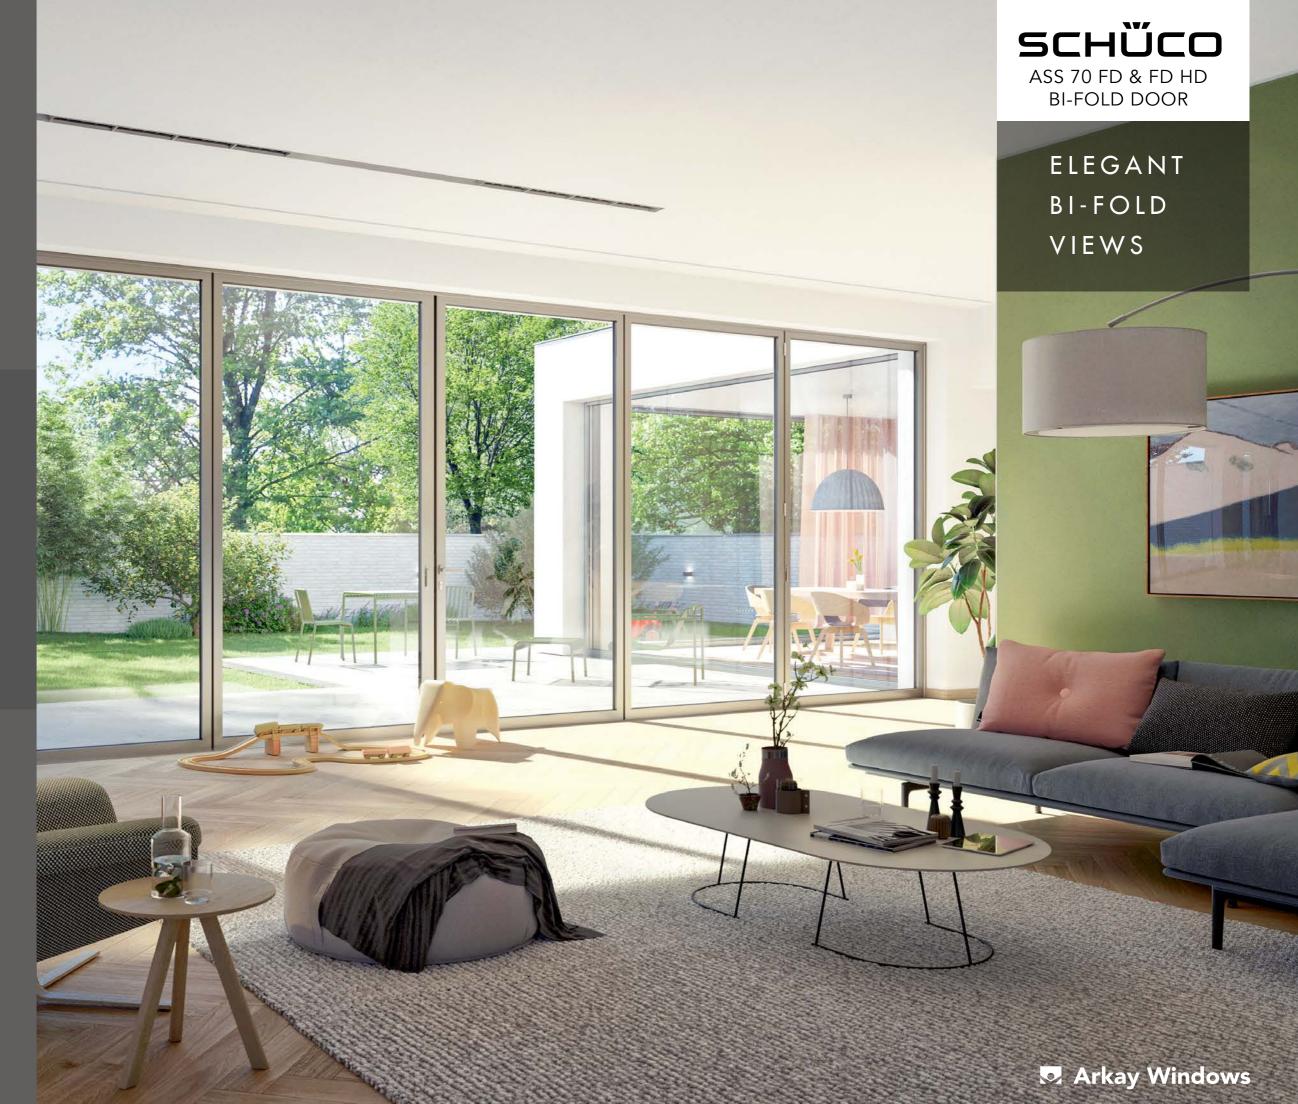

## **ELEGANT VIEWS**

The bi-fold panes are thermally insulated giving a high level of transparency - different requirements can be met for example the option of a flush threshold profile provides an easy access entrance.

Suitable For Use In Public & Residential

Narrow Face Widths From 120mm

Can Be Used For Balcony Glazing

Glazing Thickness 6-45mm

Wide Choice Of Colours

Up To 1500mm Panel Width (ASS 70 FD HD

ASS 70 FD & FD HD BI-FOLD DOOR