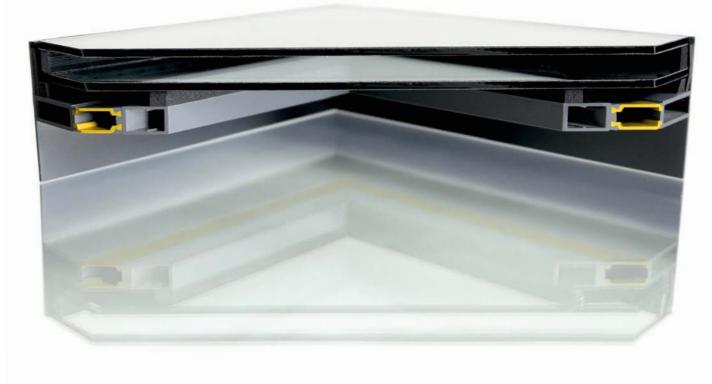

## Size Limits

Maximum Length 3000mm (Larger Available on Request)

Maximum Width 2000mm (Larger Available on Request)

Maximum Weight 1000 kg

| PROFILE HEIGHT | 102 mm              |
|----------------|---------------------|
|                | 24mm-60mm           |
| GLAZING METHOD | Structurally bonded |
|                | 5 Degrees           |
| MAXIMUM FALL   | 25 Degrees          |

Fully Thermally-Broken Profile

Frameless Internal finish

Flush-Glazed External Finish

Walk-On Glazing Option

Motorised Electronic Opener Option

**Designed For Rapid Installation** 

infinilight@arkaywindows.com
arkaywindows.com