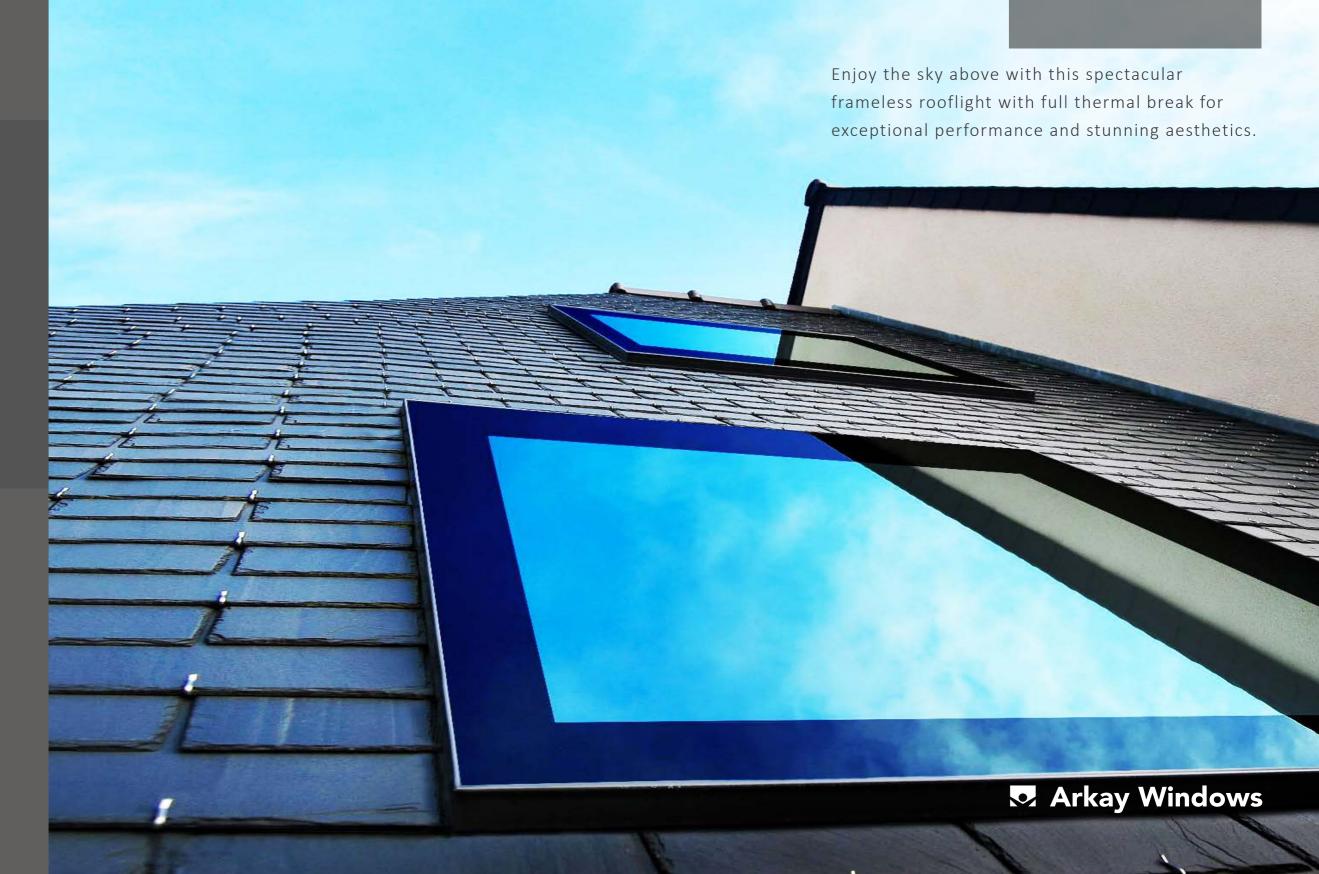

## INFINILIGHT

THE SPECTACULAR NEW
FRAMELESS ROOFLIGHT
WITH FULL THERMAL BREAK

Enjoy the sky above without obstruction.
InfiniLIGHT lets natural light flood in with no frame to block your view, whilst the latest thermal technology helps to create unprecedented insulation levels.