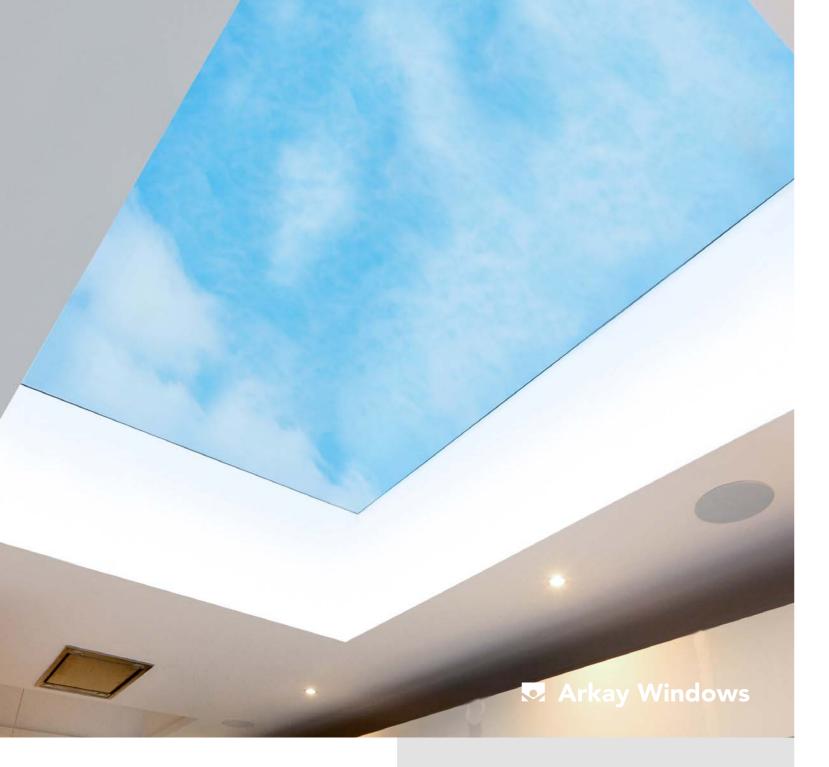

## INFINILIGHT

THE SPECTACULAR NEW
FRAMELESS ROOFLIGHT
WITH FULL THERMAL BREAK

Enjoy the sky above without obstruction.
InfiniLIGHT lets natural light flood in with no frame to block your view, whilst the latest thermal technology helps to create unprecedented insulation levels.

Fully Thermally-Broken Profile

Frameless Internal finish

Flush-Glazed External Finish

Walk-On Glazing Option

Motorised Electronic Opener Option

**Designed For Rapid Installation** 

infinilight@arkaywindows.com
arkaywindows.com