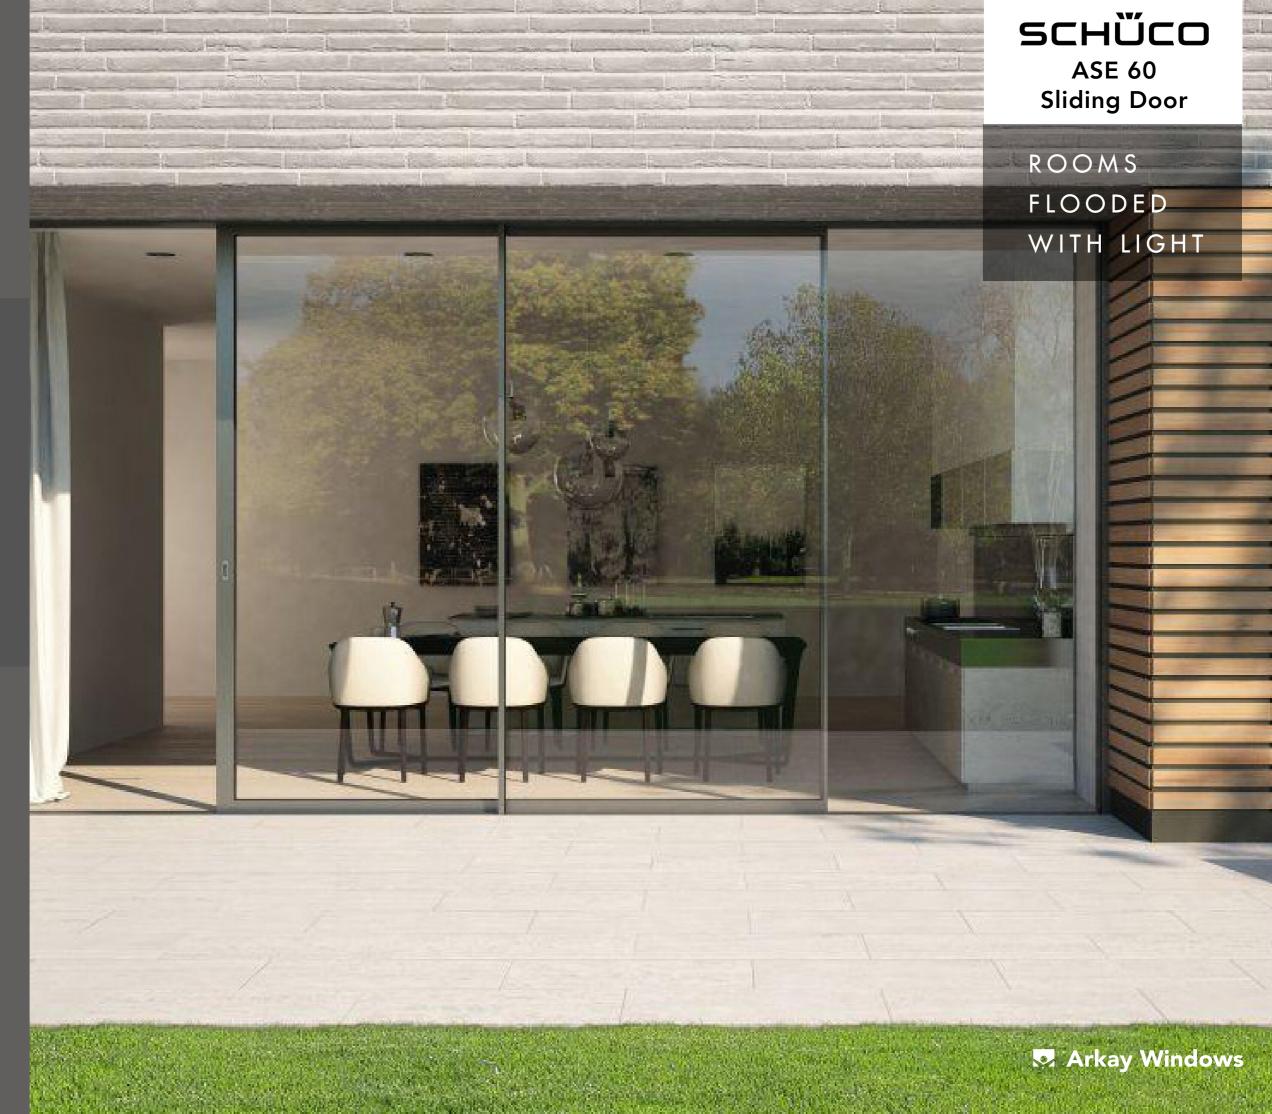

## **ASE 60** Sliding and Lift & Slide Door

The modular and scalable Schüco ASE 60 sliding and lift-and-slide system boasts excellent thermal insulation values, slimline face widths and comprehensive solutions in terms of design, openings and comfort.

#### ASE 60 Sliding and Lift & Slide Door

Add a personal touch to the sliding doors.