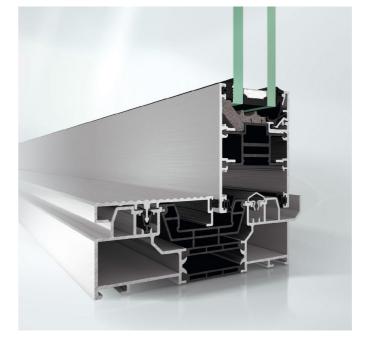

## **ASE 60** Sliding and Lift & Slide Door

The modular and scalable Schüco ASE 60 sliding and lift-and-slide system boasts excellent thermal insulation values, slimline face widths and comprehensive solutions in terms of design, openings and comfort.

Fittings allow for both Sliding and Lift & Slide options

Low Threshold - Concealable

Variable sightlines for a wide range of sizes and applications: 40mm to 112mm

Single, Double or Triple Track

Certified Burglar Resistance

### Door **Panel Size Limi**

|     | Maximum Width  | 3500mm |
|-----|----------------|--------|
|     | Maximum Height | 3500mm |
| its | Maximum Weight | 500KG  |

| THRESHOLD HEIGHT     | 48 mm                |        |
|----------------------|----------------------|--------|
|                      | 24 - 40 mm           |        |
| GLAZING METHOD       | Beaded               |        |
|                      | Double or Triple     |        |
| BURGLAR RESISITANCE  | RC 2, DIN V ENV 1627 |        |
|                      | 40 mm                |        |
| SIGHTLINE (STANDARD) | 102 mm               |        |
|                      | 112 mm               |        |
| FRAME DEPTH          | 2 RAIL               | 140 mm |
| FRAME DEPTH          | 3 RAIL               | 220 mm |
|                      |                      |        |