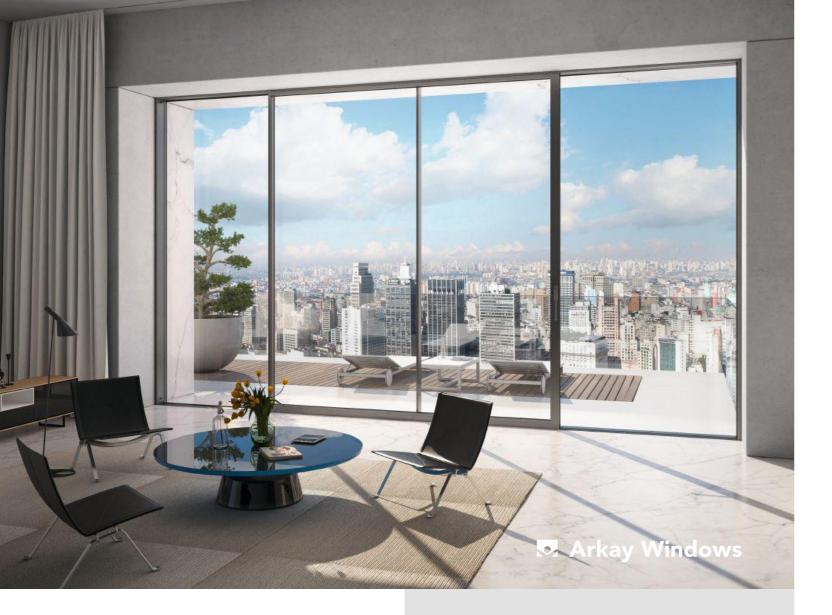

## **ASE 60** Sliding and Lift & Slide Door

The modular and scalable Schüco ASE 60 sliding and lift-and-slide system boasts excellent thermal insulation values, slimline face widths and comprehensive solutions in terms of design, openings and comfort.

Fittings allow for both Sliding and Lift & Slide options

Low Threshold - Concealable

Variable sightlines for a wide range of sizes and applications: 40mm to 112mm

Single, Double or Triple Track

Certified Burglar Resistance