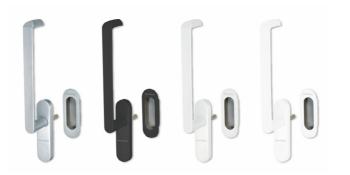

#### Handle Types:

- Handle with inside cylinder. Pull grip on the outside.
- Handle without inside cylinder. Pull grip on the outside.
- Handle with cylinder on both sides.

Glass Type Examples:

Low emission (standard), safety & security (toughened laminated), solar control, self-cleaning, acoustic, decorative, coloured.