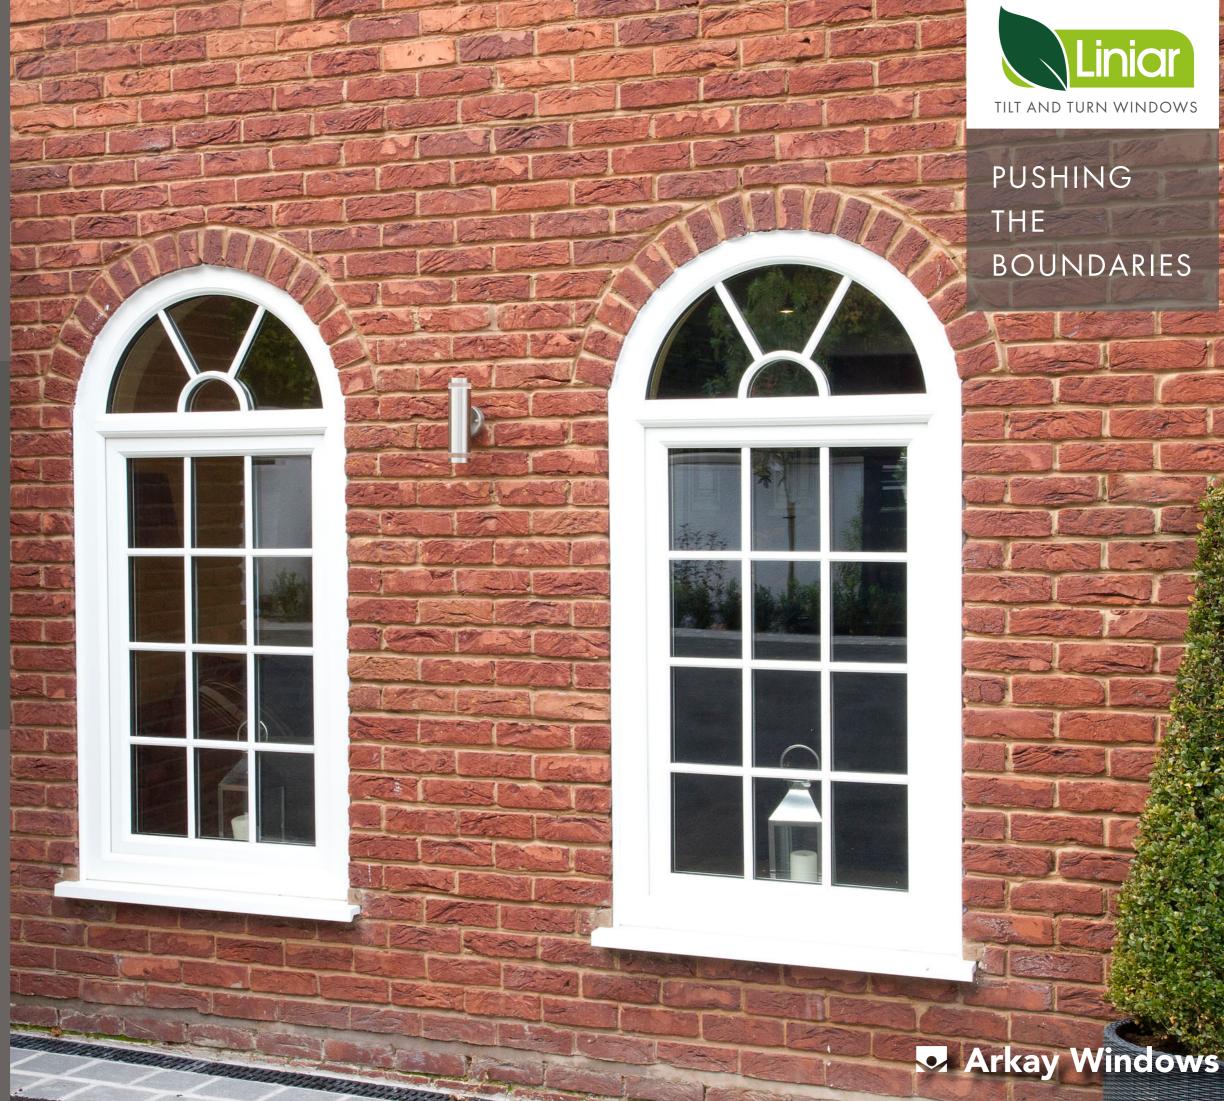

#### PUSHING THE BOUNDARIES

The open-in style of window is very much a European design and is ideal for cleaning from within (in the turn position).

Ideal for high-rise as well as low-rise applications, the tilt and turn window offers a greater scope for larger opening lights than a traditional casement window and the larger panes of glass help its thermal performance. Thermally Efficient created using our uPVC profile

Weatherproof distinctive, patented double-action bubble gasket

Highly Secure with PAS24, Secured By Design and Part Q

Available in chamfered or sculptured profiles

A+ Standards of thermal efficiency