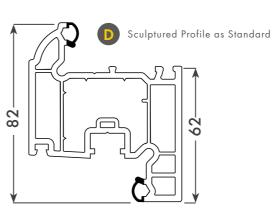

Weatherproof distinctive, patented double-action bubble gasket

Highly Secure with PAS24, Secured By Design and Part Q

Available in chamfered or sculptured profiles

A+ Standards of thermal efficiency

# PERFORMANCE double and 36mm triple glazing ured and chamfered suites es from 1.3 (DGU) and 0.9 (TGU) ed co-ex gasket or fire exits