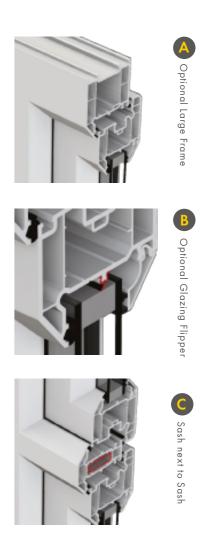

#### PUSHING THE BOUNDARIES

The open-in style of window is very much a European design and is ideal for cleaning from within (in the turn position).

Ideal for high-rise as well as low-rise applications, the tilt and turn window offers a greater scope for larger opening lights than a traditional casement window and the larger panes of glass help its thermal performance. Thermally Efficient created using our uPVC profile

Weatherproof distinctive, patented double-action bubble gasket

Highly Secure with PAS24, Secured By Design and Part Q

Available in chamfered or sculptured profiles

A+ Standards of thermal efficiency

# PERFORMANCE double and 36mm triple glazing ured and chamfered suites es from 1.3 (DGU) and 0.9 (TGU) ed co-ex gasket or fire exits