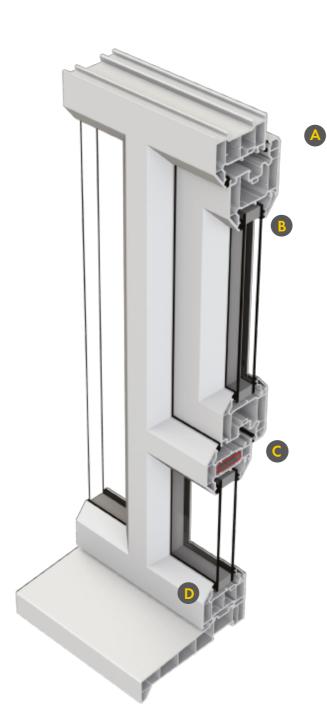

Weatherproof distinctive, patented double-action bubble gasket

Highly Secure with PAS24, Secured By Design and Part Q

Available in chamfered or sculptured profiles

A+ Standards of thermal efficiency

# PERFORMANCE double and 36mm triple glazing ured and chamfered suites es from 1.3 (DGU) and 0.9 (TGU) ed co-ex gasket or fire exits