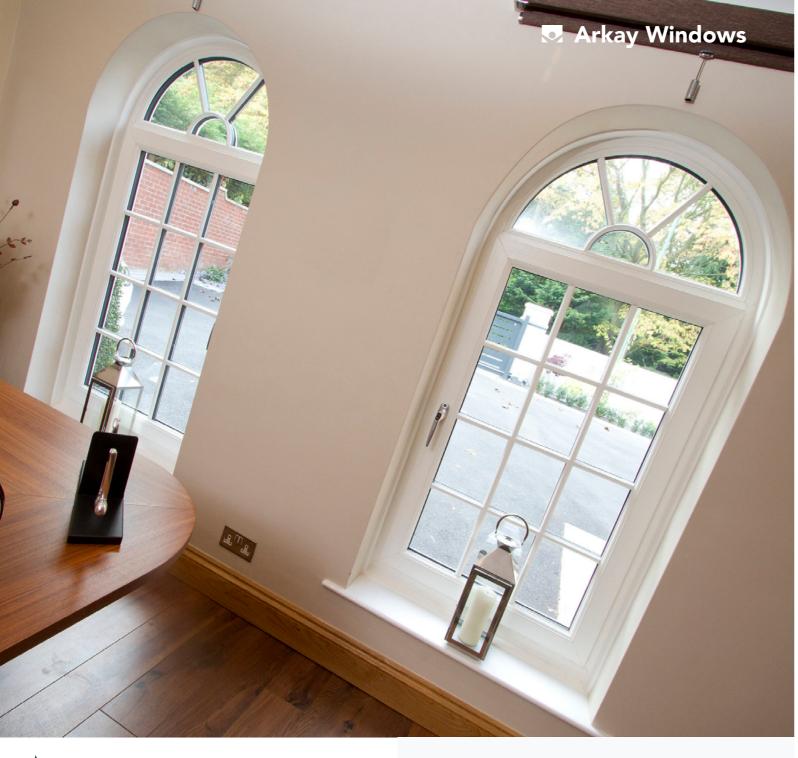

#### PUSHING THE BOUNDARIES

The open-in style of window is very much a European design and is ideal for cleaning from within (in the turn position).

Ideal for high-rise as well as low-rise applications, the tilt and turn window offers a greater scope for larger opening lights than a traditional casement window and the larger panes of glass help its thermal performance. Thermally Efficient created using our uPVC profile