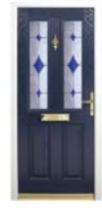

## STUNNING ENTRANCES

Make a statement with our range of furniture suites which can transform any door into a property feature. Our front and back doors have the traditional and charming appearance but with a high security lock manufactured to PAS 24. We have a large range of glass designs and backing glass design to suit your choice.

High Security Lock Manufactured To PAS 24

Large Range Of Glass And Backing Glass Design

Hardex Gold Finish

Variety Of Colours

Fully Suited Yale Hardware

**Size** Limits Maximum Width 2155mm Maximum Height 1015mm