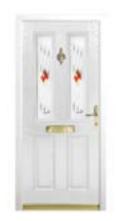

## STUNNING ENTRANCES

Make a statement with our range of furniture suites which can transform any door into a property feature. Our front and back doors have the traditional and charming appearance but with a high security lock manufactured to PAS 24. We have a large range of glass designs and backing glass design to suit your choice.

High Security Lock Manufactured To PAS 24

Large Range Of Glass And Backing Glass Design

Hardex Gold Finish

Variety Of Colours

Fully Suited Yale Hardware

**Size** Limits Maximum Width 2155mm Maximum Height 1015mm