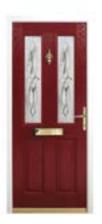

## STUNNING ENTRANCES

Make a statement with our range of furniture suites which can transform any door into a property feature. Our front and back doors have the traditional and charming appearance but with a high security lock manufactured to PAS 24. We have a large range of glass designs and backing glass design to suit your choice.

High Security Lock Manufactured To PAS 24

Large Range Of Glass And Backing Glass Design

Hardex Gold Finish

Variety Of Colours

Fully Suited Yale Hardware

**Size** Limits Maximum Width 2155mm Maximum Height 1015mm