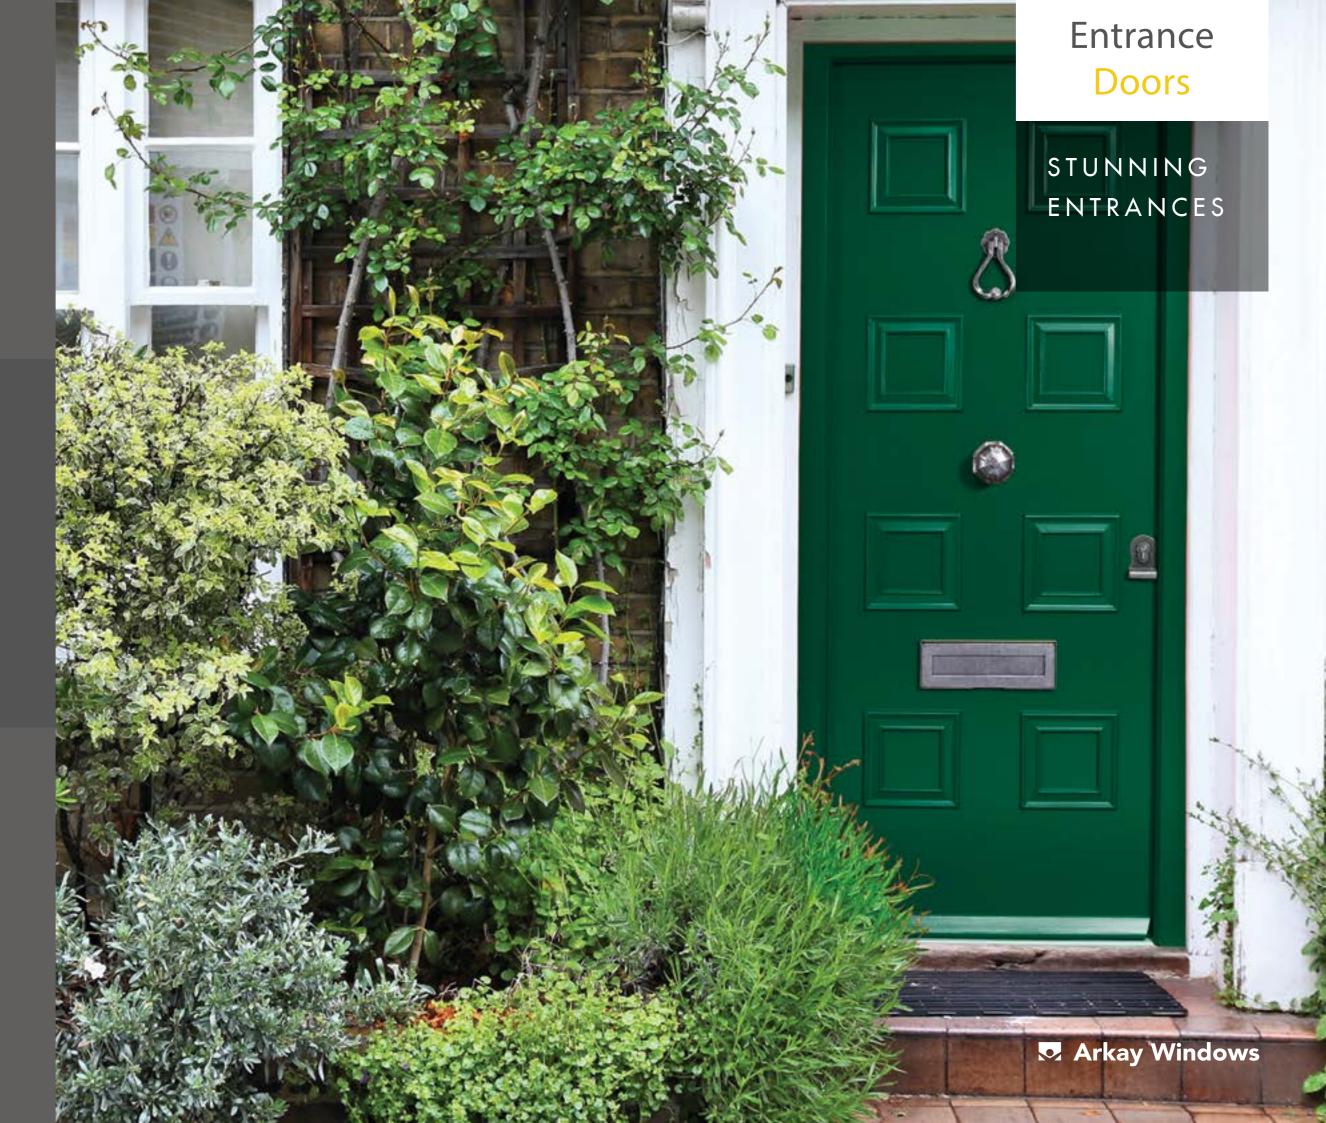

## STUNNING ENTRANCES

Make a statement with our range of furniture suites which can transform any door into a property feature. Our front and back doors have the traditional and charming appearance but with a high security lock manufactured to PAS 24. We have a large range of glass designs and backing glass design to suit your choice.

High Security Lock Manufactured To PAS 24

Large Range Of Glass And Backing Glass Design

Hardex Gold Finish

Variety Of Colours

Fully Suited Yale Hardware

**Size** Limits Maximum Width 2155mm Maximum Height 1015mm