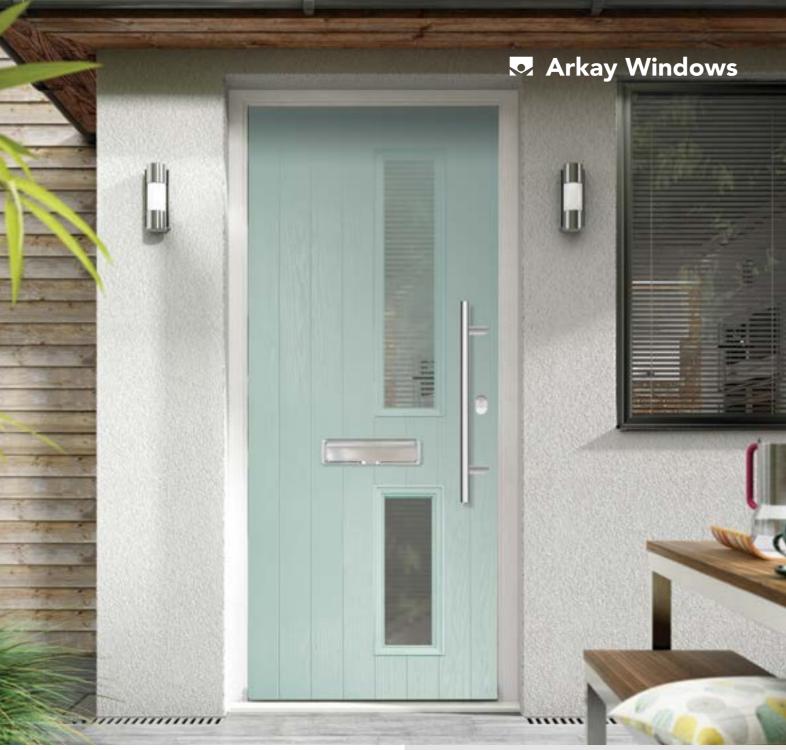

## STUNNING ENTRANCES

Make a statement with our range of furniture suites which can transform any door into a property feature. Our front and back doors have the traditional and charming appearance but with a high security lock manufactured to PAS 24. We have a large range of glass designs and backing glass design to suit your choice.

High Security Lock Manufactured To PAS 24

Large Range Of Glass And Backing Glass Design

Hardex Gold Finish

Variety Of Colours

Fully Suited Yale Hardware

**Size** Limits Maximum Width 2155mm Maximum Height 1015mm