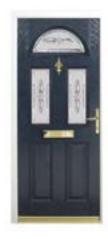

## STUNNING ENTRANCES

Make a statement with our range of furniture suites which can transform any door into a property feature. Our front and back doors have the traditional and charming appearance but with a high security lock manufactured to PAS 24. We have a large range of glass designs and backing glass design to suit your choice.

High Security Lock Manufactured To PAS 24

Large Range Of Glass And Backing Glass Design

Hardex Gold Finish

Variety Of Colours

Fully Suited Yale Hardware

**Size** Limits Maximum Width 2155mm Maximum Height 1015mm