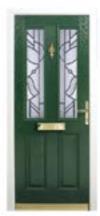

## STUNNING ENTRANCES

Make a statement with our range of furniture suites which can transform any door into a property feature. Our front and back doors have the traditional and charming appearance but with a high security lock manufactured to PAS 24. We have a large range of glass designs and backing glass design to suit your choice.

High Security Lock Manufactured To PAS 24

Large Range Of Glass And Backing Glass Design

Hardex Gold Finish

Variety Of Colours

Fully Suited Yale Hardware

**Size** Limits Maximum Width 2155mm Maximum Height 1015mm