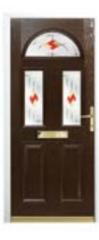

## STUNNING ENTRANCES

Make a statement with our range of furniture suites which can transform any door into a property feature. Our front and back doors have the traditional and charming appearance but with a high security lock manufactured to PAS 24. We have a large range of glass designs and backing glass design to suit your choice.

High Security Lock Manufactured To PAS 24

Large Range Of Glass And Backing Glass Design

Hardex Gold Finish

Variety Of Colours

Fully Suited Yale Hardware

**Size** Limits Maximum Width 2155mm Maximum Height 1015mm