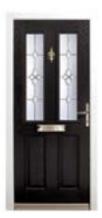

## STUNNING ENTRANCES

Make a statement with our range of furniture suites which can transform any door into a property feature. Our front and back doors have the traditional and charming appearance but with a high security lock manufactured to PAS 24. We have a large range of glass designs and backing glass design to suit your choice.

High Security Lock Manufactured To PAS 24

Large Range Of Glass And Backing Glass Design

Hardex Gold Finish

Variety Of Colours

Fully Suited Yale Hardware

**Size** Limits Maximum Width 2155mm Maximum Height 1015mm