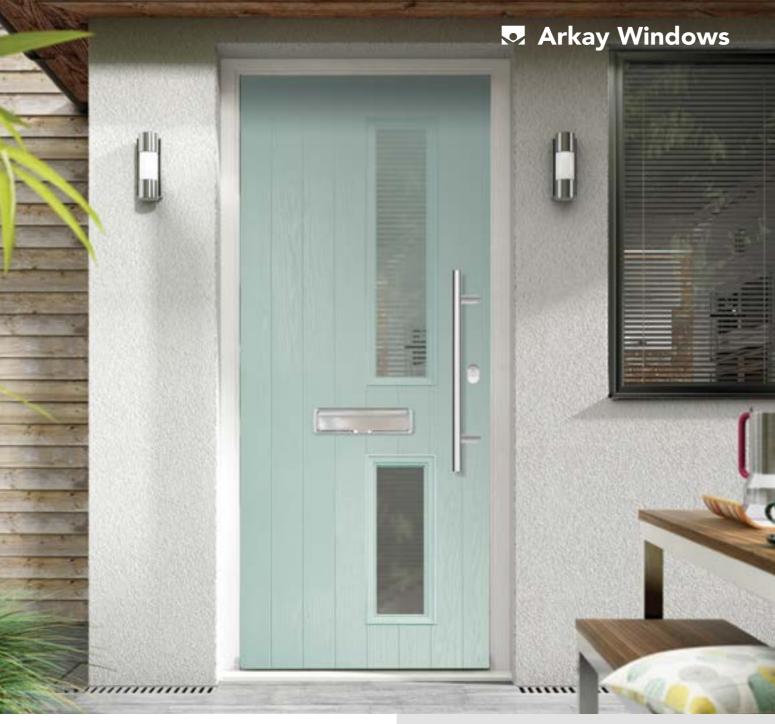

## STUNNING ENTRANCES

Make a statement with our range of furniture suites which can transform any door into a property feature. Our front and back doors have the traditional and charming appearance but with a high security lock manufactured to PAS 24. We have a large range of glass designs and backing glass design to suit your choice.

High Security Lock Manufactured To PAS 24

Large Range Of Glass And Backing Glass Design

Hardex Gold Finish

Variety Of Colours

Fully Suited Yale Hardware

**Size** Limits Maximum Width 2155mm Maximum Height 1015mm