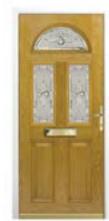

## STUNNING ENTRANCES

Make a statement with our range of furniture suites which can transform any door into a property feature. Our front and back doors have the traditional and charming appearance but with a high security lock manufactured to PAS 24. We have a large range of glass designs and backing glass design to suit your choice.

High Security Lock Manufactured To PAS 24

Large Range Of Glass And Backing Glass Design

Hardex Gold Finish

Variety Of Colours

Fully Suited Yale Hardware

**Size** Limits Maximum Width 2155mm Maximum Height 1015mm