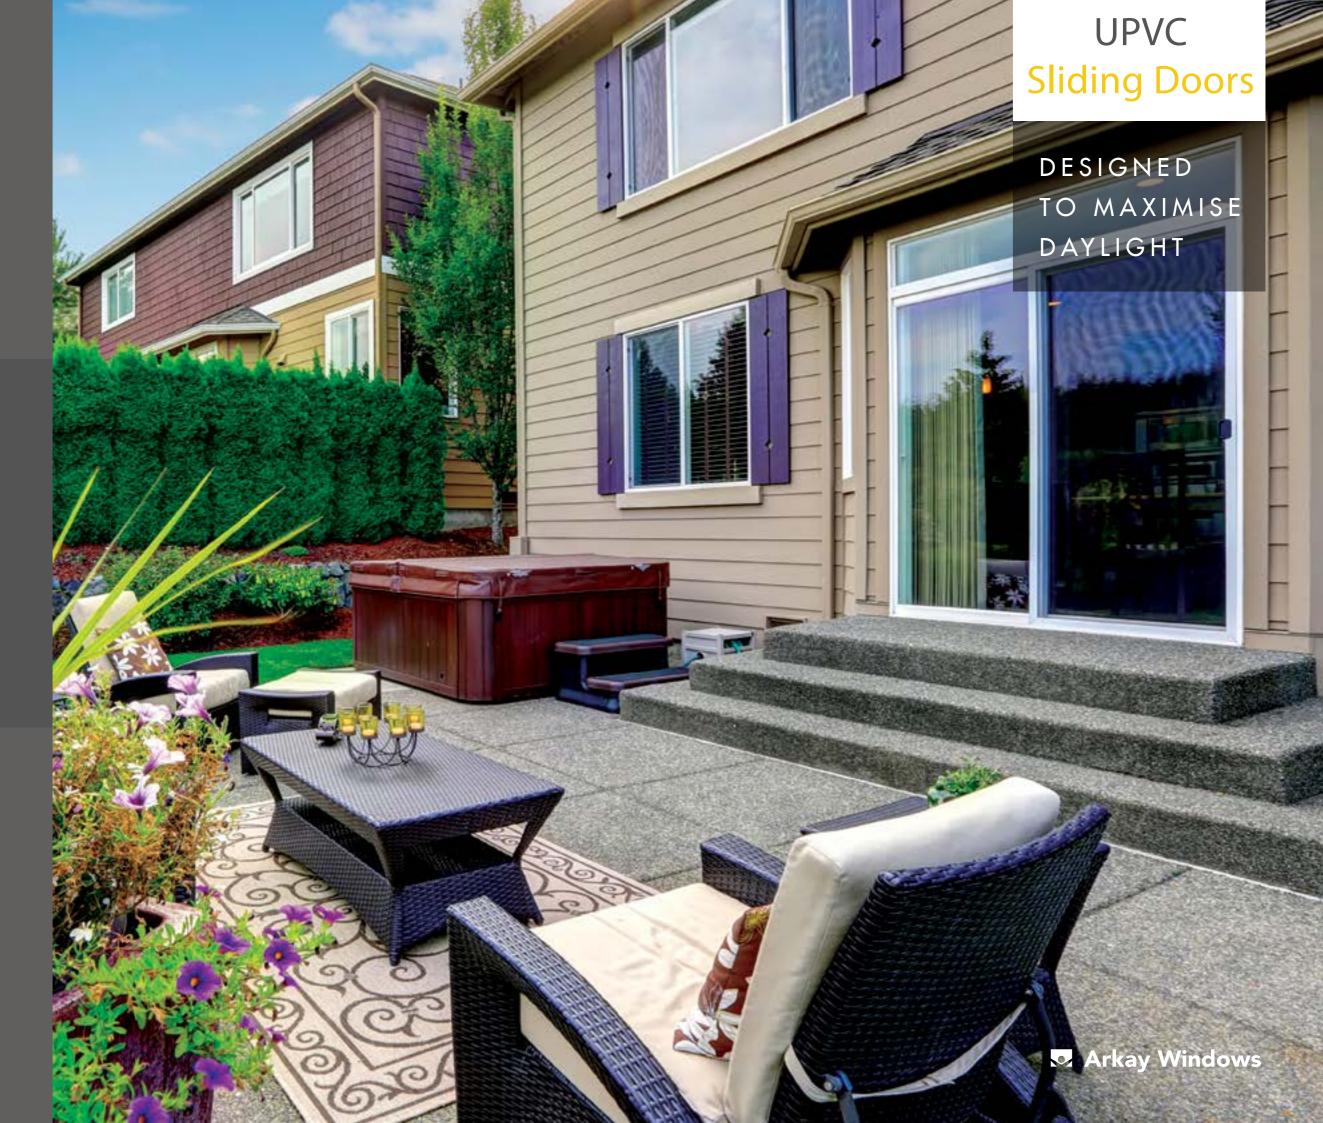

## **UPVC Sliding Doors**

DESIGNED TO MAXIMISE DAYLIGHT

**Combining ease of use with contemporary style.** Classic space-saving patio doors that slide on high quality stainless steel tracks, delivering security, style and ease of use with convenient access to adjacent garden areas.

Supplied Fully Assembled For Ease Of Installation

Stainless Steel Patio Tracks

Single Or Dual-Colour Finishes

New J-Bead Design For Ease Of Glazing

Choice Of Sill Sizes: 85mm, 150mm, 180mm