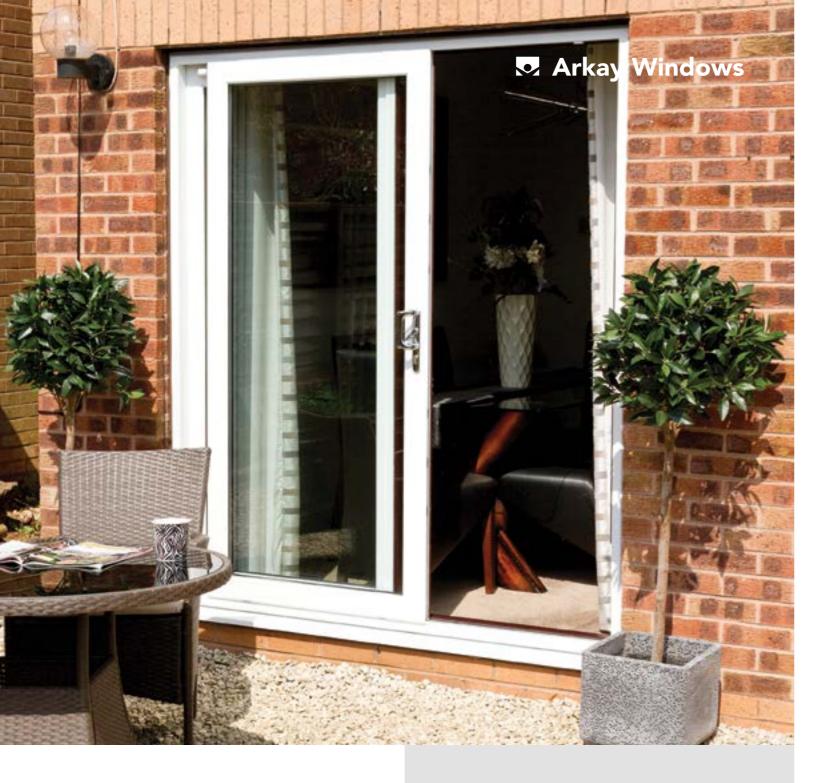

Supplied Fully Assembled For Ease Of Installation

Stainless Steel Patio Tracks

Single Or Dual-Colour Finishes

New J-Bead Design For Ease Of Glazing

Choice Of Sill Sizes: 85mm, 150mm, 180mm

<sup>\*</sup> Height up to 2450mm dependant on width.

| FRAME DEPTH       | 88mm       |
|-------------------|------------|
|                   | J - Beaded |
| ENHANCED SECURITY | PAS 24     |

| PERFORMANCE      |                             |  |  |
|------------------|-----------------------------|--|--|
| U-VALUE          | From 1.5 W/m <sup>2</sup> K |  |  |
|                  | В                           |  |  |
| AIR PERMEABILITY | Class 3                     |  |  |
| WATER TIGHTNESS  | Class 4A                    |  |  |
| WIND RESISTANCE  | Class 2C                    |  |  |