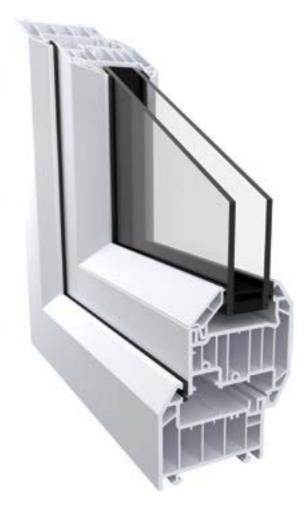

#### **Tilt & Turn Window**

| Maximum | 1400mm × 2400mm |
|---------|-----------------|
| Minimum | 580mm x 700mm   |

| FRAME DEPTH       | 70mm   |
|-------------------|--------|
| GLAZING METHOD    | Beaded |
| ENHANCED SECURITY | PAS 24 |

| PERFORMANCE             |                             |  |
|-------------------------|-----------------------------|--|
| U-VALUE                 | From 1.5 W/m <sup>2</sup> K |  |
| WINDOW ENERGY<br>RATING | From +19A                   |  |
| AIR PERMEABILITY        | From Class 4                |  |
| WATER TIGHTNESS         | From Class 7A               |  |
| WIND RESISTANCE         | From Class C5               |  |