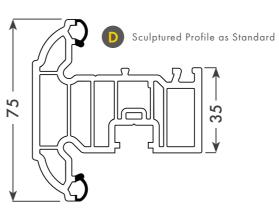

## **PERFORMANCE**

28mm double and 36mm/40mm triple glazing

4 chambered multi-wall profiles

J-values from 1.2 (DGU) and 0.9 (TGU)

Patented co-ex gaske

Sculptured and chamfered suites

quotes@arkaywindows.com arkaywindows.com