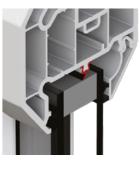

## **PERFORMANCE**

28mm double and 36mm/40mm triple glazing

4 chambered multi-wall profiles

J-values from 1.2 (DGU) and 0.9 (TGU)

Patented co-ex gaske

Sculptured and chamfered suites

quotes@arkaywindows.com arkaywindows.com