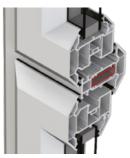

## **PERFORMANCE**

28mm double and 36mm/40mm triple glazing

4 chambered multi-wall profiles

J-values from 1.2 (DGU) and 0.9 (TGU)

Patented co-ex gaske

Sculptured and chamfered suites

quotes@arkaywindows.com arkaywindows.com