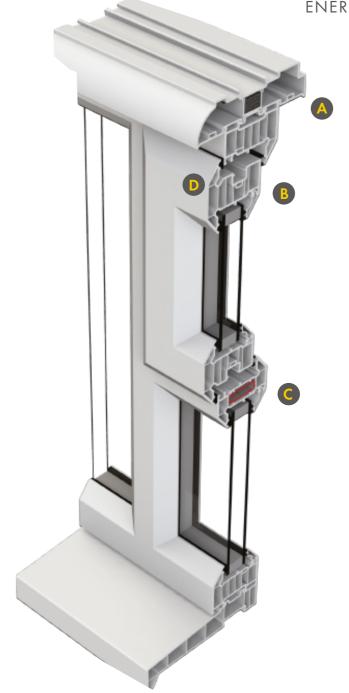

## **PERFORMANCE**

28mm double and 36mm/40mm triple glazing

4 chambered multi-wall profiles

J-values from 1.2 (DGU) and 0.9 (TGU)

Patented co-ex gaske

Sculptured and chamfered suites

quotes@arkaywindows.com arkaywindows.com

Durable Hardware tested to 20,000 cycles

Chamfered Rebate for a simpler and more contemporary look

Hardware Secured with 10 year insurance backed guarantee

Hinge Protection with Secured By Design testing