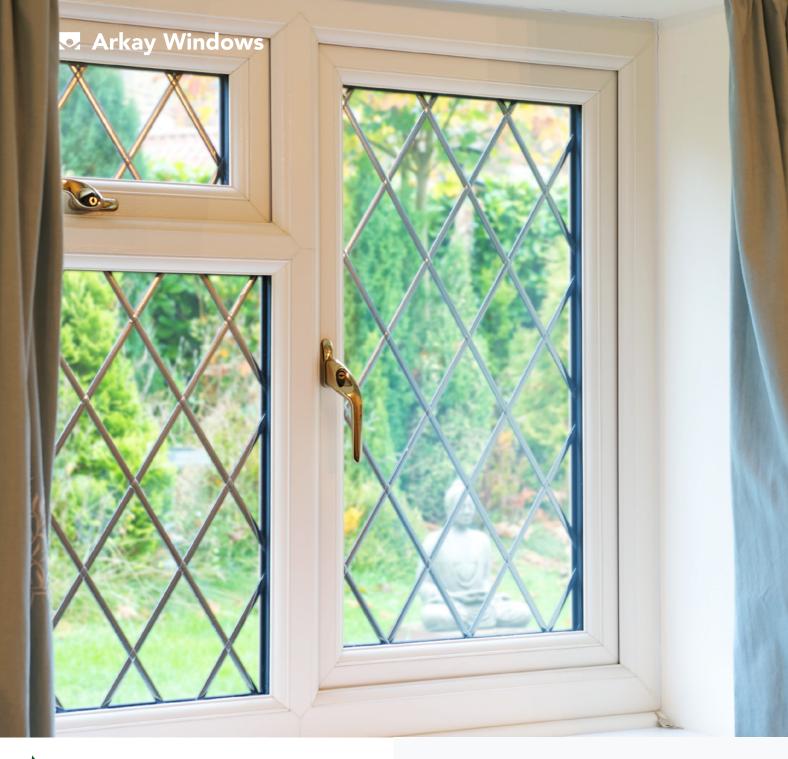

## PUSHING THE BOUNDARIES

The traditional British window style offers slim sight lines to allow in maximum light.

The Liniar range is available in a wide variety of openings, colours, finishes, complemented by a selection of glass and hardware options. With this you'll be adding your own individual mark on your home's appearance.