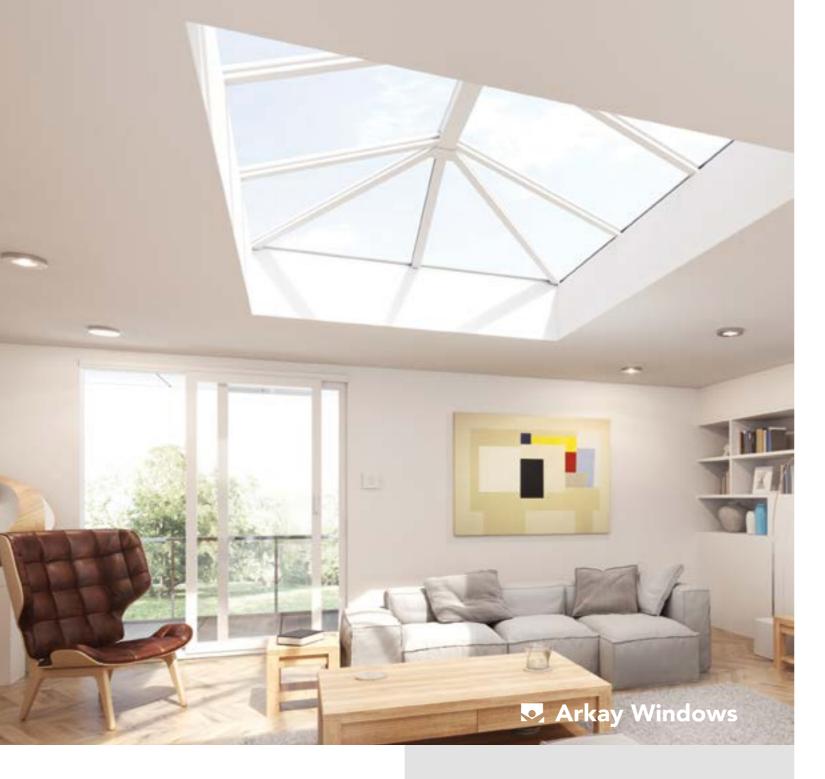

## CREATE LIGHT AND AIRY SPACES ALL YEAR ROUND

Redefine your home with Stratus - allows light to flood into your home's interior, using an aluminium lantern roofing system, which is discreet yet stylish.