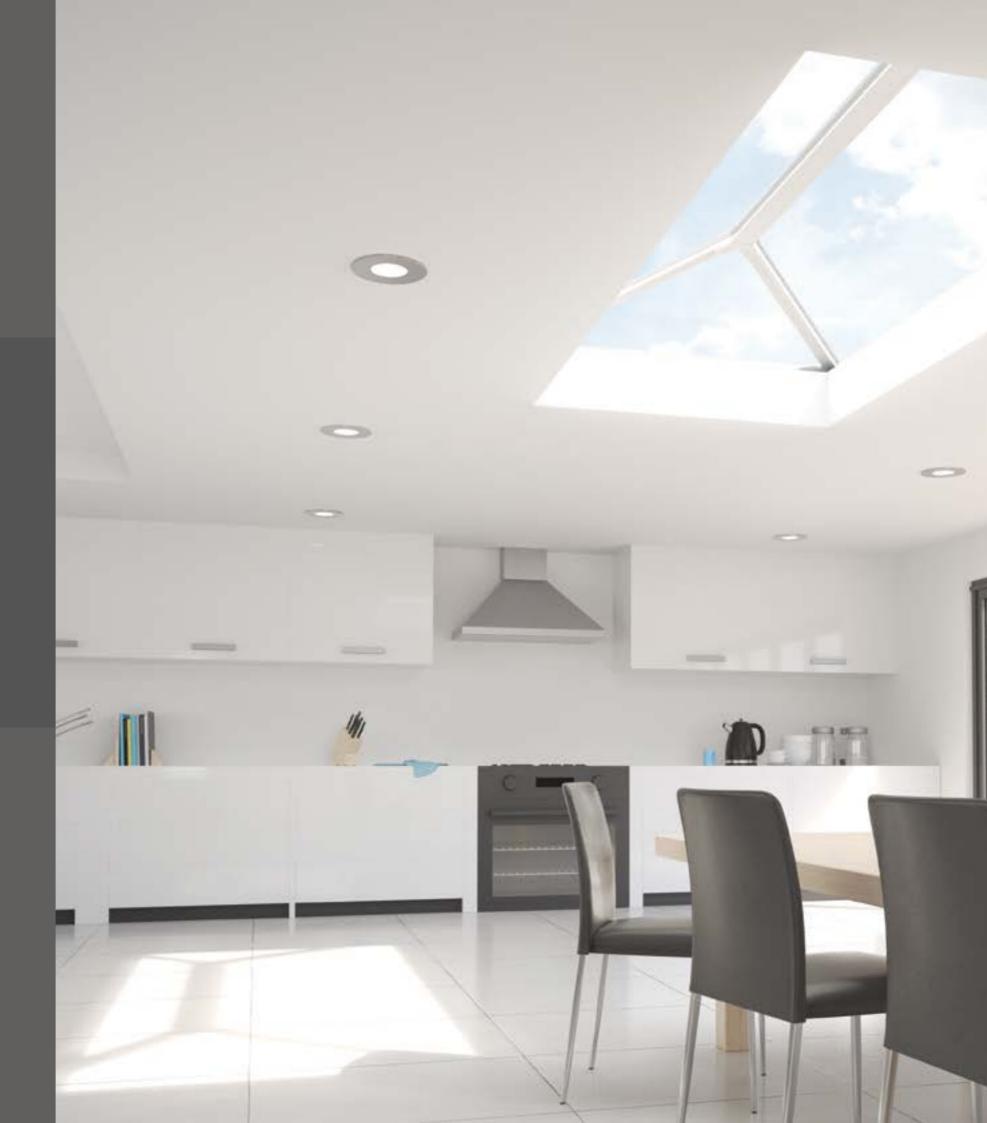

## CREATE LIGHT AND AIRY SPACES ALL YEAR ROUND

Redefine your home with Stratus - allows light to flood into your home's interior, using an aluminium lantern roofing system, which is discreet yet stylish.