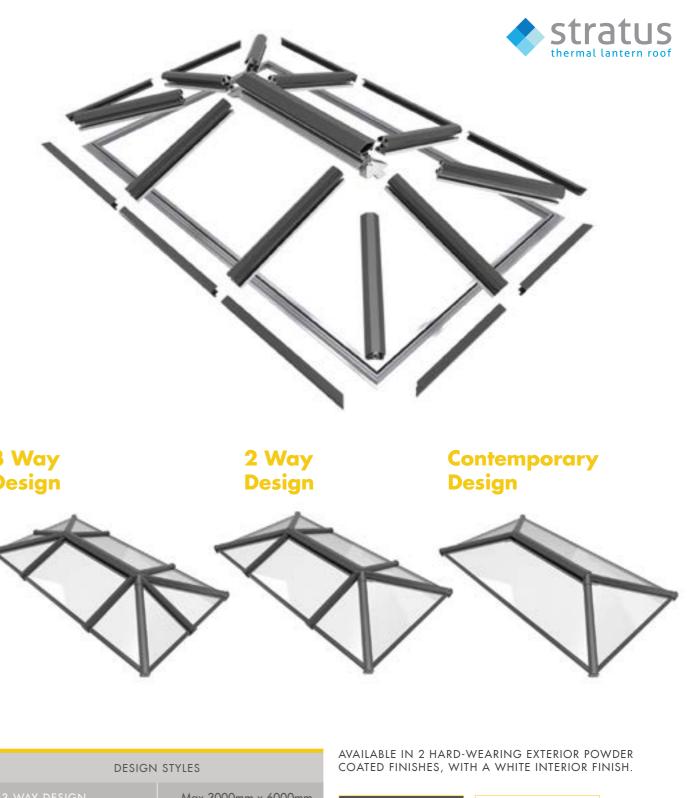

## Arkay Windows

Watford: 01923 803923 London: 020 8889 6821

stratus@arkaywindows.com arkaywindows.com

REDEFINE YOUR HOME

| DESIGN STYLES       |                     |
|---------------------|---------------------|
| 3 WAY DESIGN        | Max 3000mm x 6000mm |
|                     | Max 1500mm x 6000mm |
| CONTEMPORARY DESIGN | Max 1500mm x 3000mm |

Sizes Up To 3m x 6m

2-Way, 3-Way Or Contemporary Design Models

Ultimate In Minimalism

Sleek Contemporary Looks

Thermal Break Technology

FOR OPTIMUM LOOKS WIDTH X 1.5 / 2 /2.5 LENGTH ETC. EXAMPLE 1400 (W) X 2100MM (L)