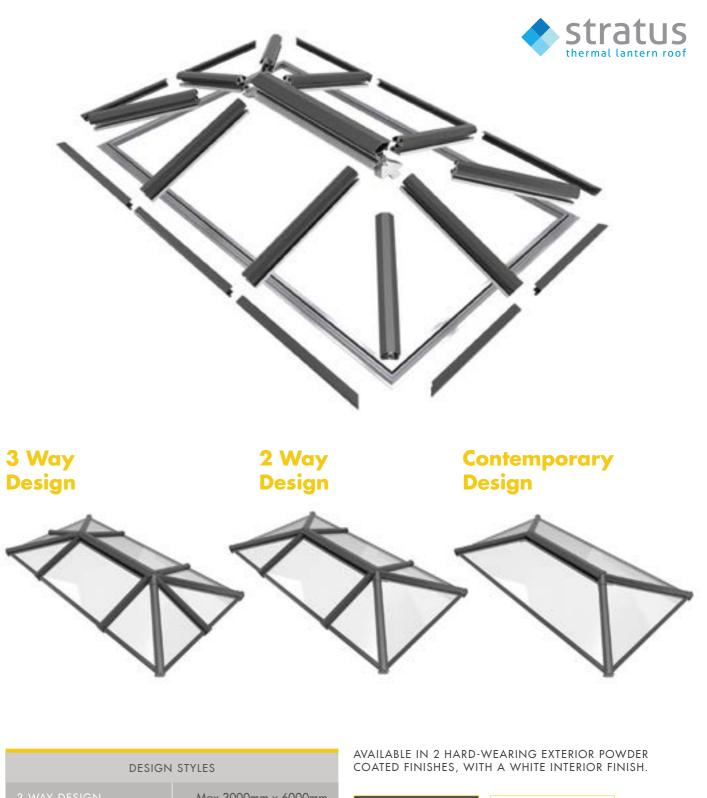

## CREATE LIGHT AND AIRY SPACES ALL YEAR ROUND

Redefine your home with Stratus - allows light to flood into your home's interior, using an aluminium lantern roofing system, which is discreet yet stylish.

Sizes Up To 3m x 6m

2-Way, 3-Way Or Contemporary Design Models

Ultimate In Minimalism

Sleek Contemporary Looks

Thermal Break Technology

FOR OPTIMUM LOOKS WIDTH X 1.5 / 2 /2.5 LENGTH ETC. EXAMPLE 1400 (W) X 2100MM (L)