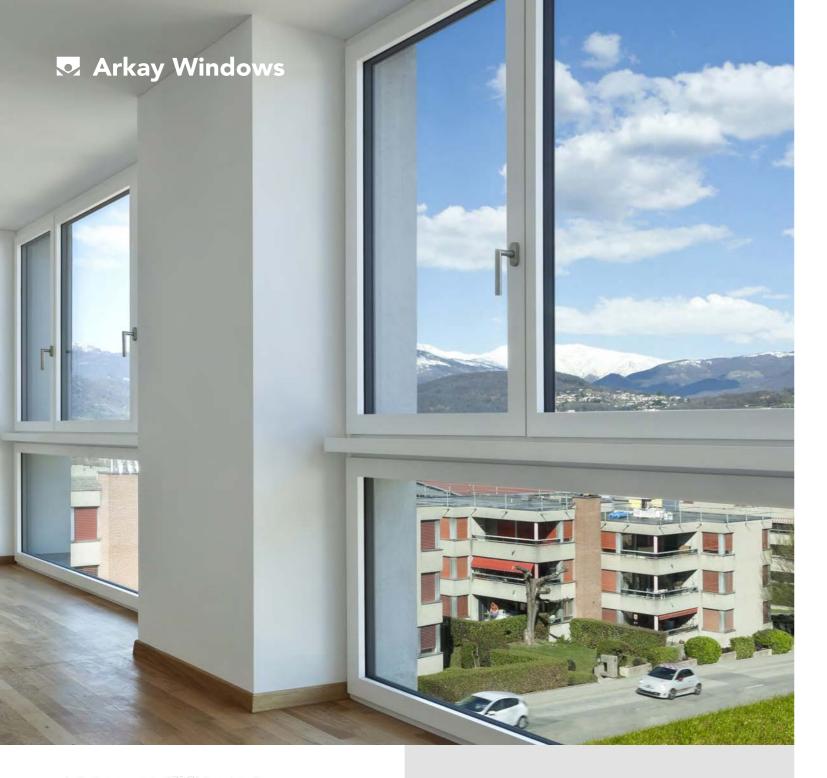

Slim Sightlines From 63.5mm

Compact Outward Opening Window System

Compatible With Schueco ADS 70 doors

Square Or Chamfered Glazing Beads Options

Security Tested To PAS 24:2012

Size Limits

| Maximum Side Hung | 650 x 1200 mm |
|-------------------|---------------|
| Maximum Top Hung  | 1200 x 1000mm |
| Maximum Weight    | 50kg          |

| PROFILE DEPTH     | 70mm       |
|-------------------|------------|
| GLAZING THICKNESS | 6mm - 45mm |
| GLAZING METHOD    | Beaded     |
|                   | PAS 24     |

| PERFORMANCE     |                             |  |
|-----------------|-----------------------------|--|
| U-VALUE         | From 1.5 W/m <sup>2</sup> K |  |
|                 | Class 4                     |  |
| WATER TIGHTNESS | Class 9A                    |  |
| WIND RESISTANCE | Class B5                    |  |