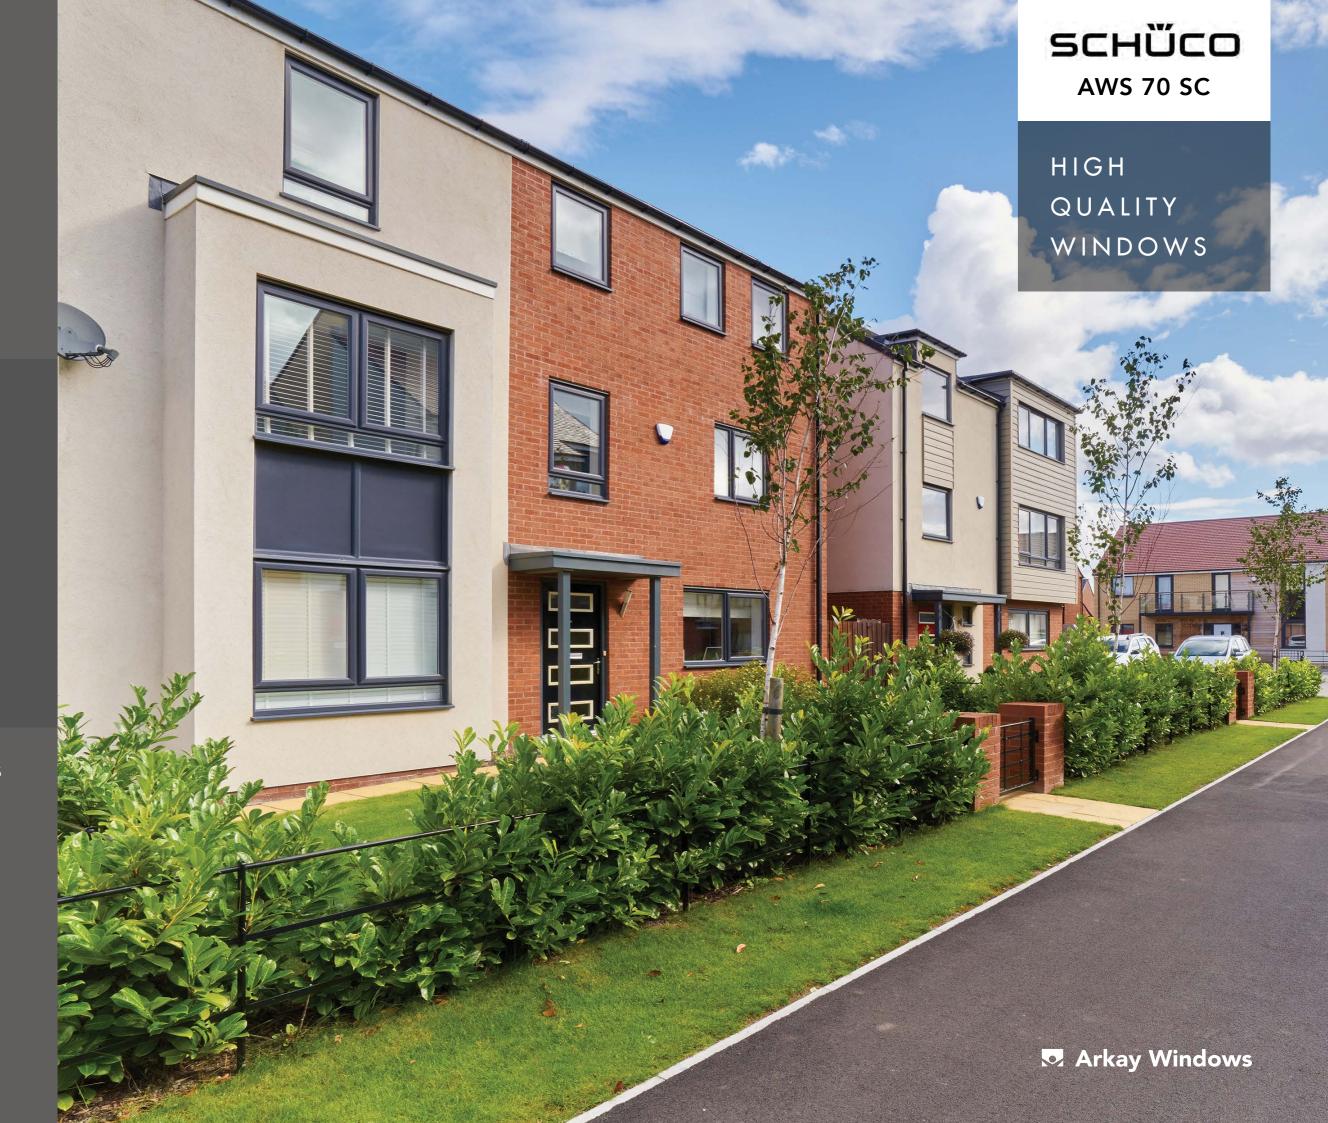

Slim Sightlines From 63.5mm

Compact Outward Opening Window System

Compatible With Schueco ADS 70 doors

Square Or Chamfered Glazing Beads Options

Security Tested To PAS 24:2012

Size Limits

| Maximum Side Hung | 650 x 1200 mm |
|-------------------|---------------|
| Maximum Top Hung  | 1200 x 1000mm |
| Maximum Weight    | 50kg          |