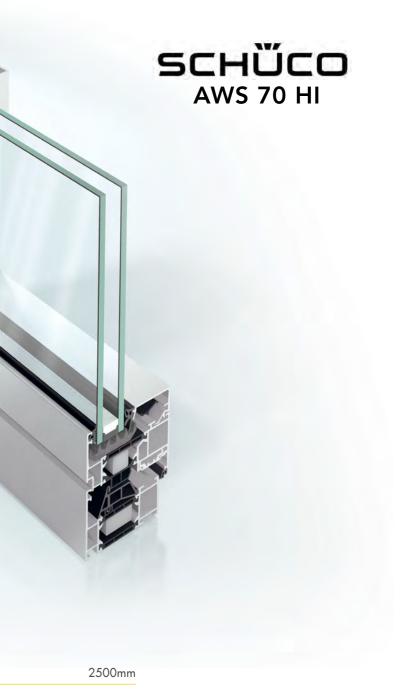

### HIGH QUALITY WINDOWS

**Functional benefits are combined with architectural and design features.** Benefits such as high thermal insulation, narrow face widths, concealed, traditional manual or integrated electromechanical fittings are combined in perfectly integrated components for inward and outward-opening windows.

#### High Thermal Insulation

Concealed Vent Frame Option

Very Narrow Face Widths From 67mm

External Face Width Of 50mm

Many Design Options Available

| PROFILE DEPTH  | 70mm       |
|----------------|------------|
|                | 6mm - 45mm |
| GLAZING METHOD | Beaded     |
| SECURITY       | PAS 24     |