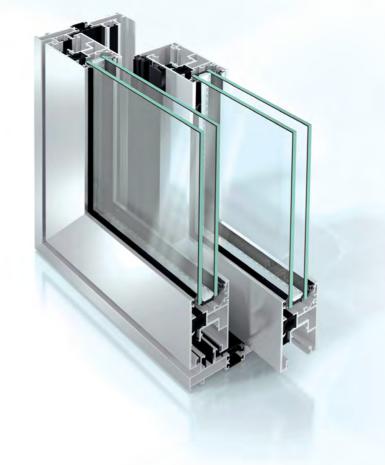

## Size Limits

| Maximum Height | 3000mm           |
|----------------|------------------|
| Maximum Width  | 3000mm Per Panel |
| Maximum Weight | 400kg Per Panel  |

| FRAME DEPTH       | 120mm/185mm |
|-------------------|-------------|
| GLAZING THICKNESS | 8mm - 32mm  |
| GLAZING METHOD    | Beaded      |
| SECURITY          | Class BC2   |

| PERFORMANCE     |                             |
|-----------------|-----------------------------|
| U-VALUE         | From 1.6 W/m <sup>2</sup> K |
|                 | Class 4                     |
| WATER TIGHTNESS | Class 9A                    |
| WIND RESISTANCE | Class C4/B4                 |