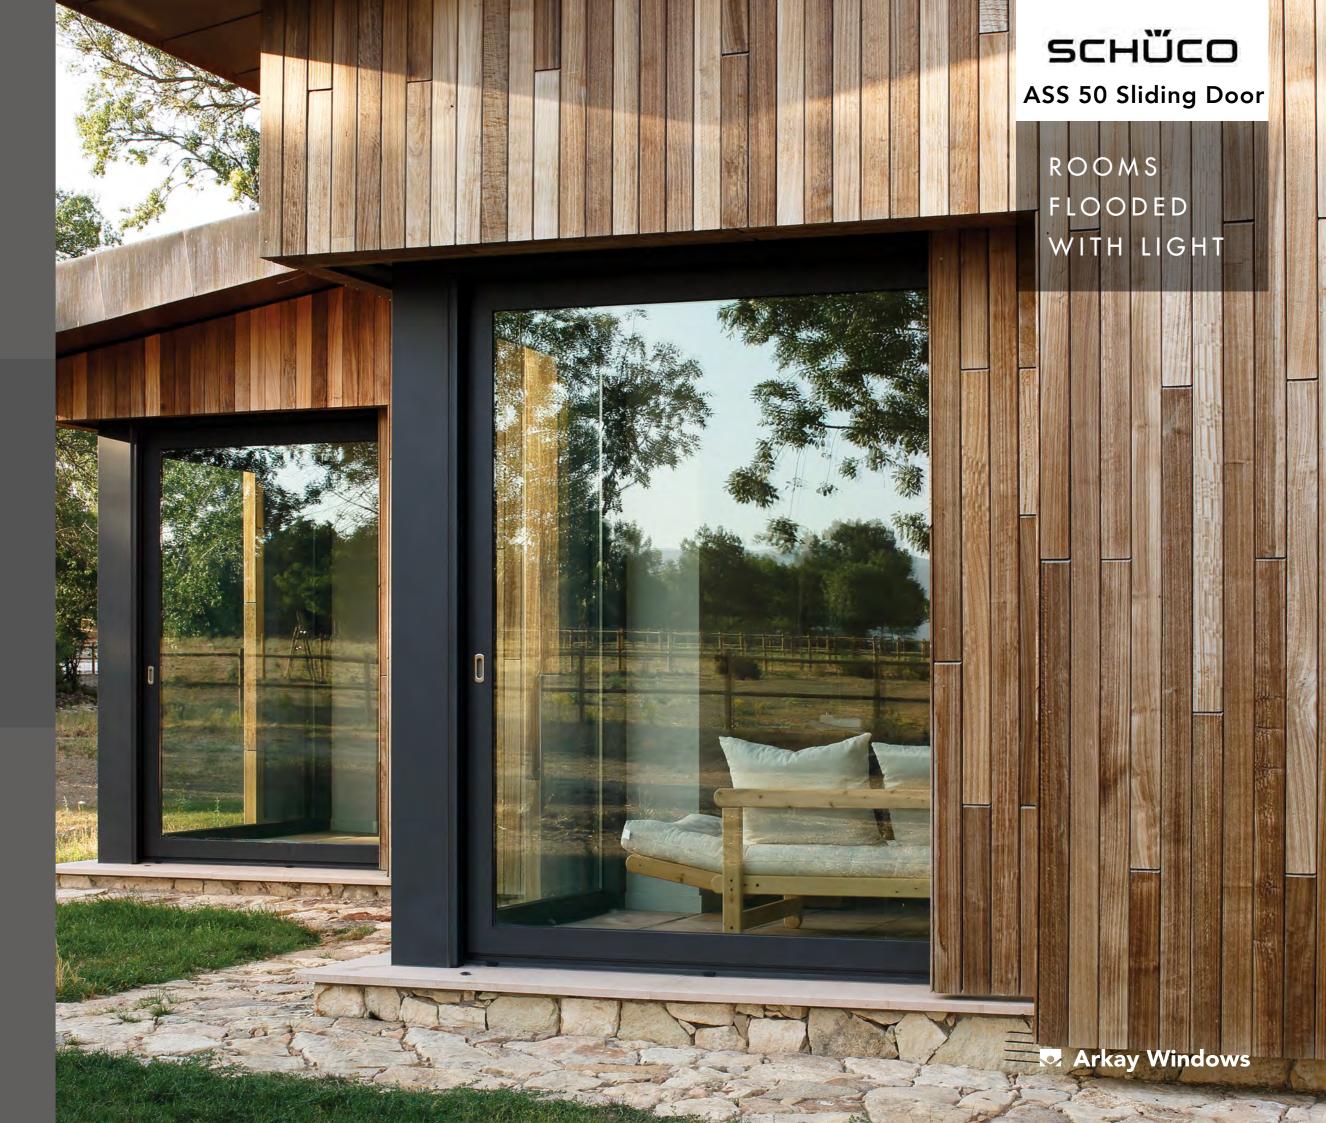

## SLIDING DOORS FLOODING ROOMS WITH LIGHT

**Thermally insulated Aluminium Sliding and Lift-and- Slide System** - connects the outstanding qualities of a robust vent frame with a narrow face width for rooms flooded with light.

Water Tightness Up To Class 9A

Single, Double & Triple Track Outer Frames

**Excellent Sound Insulation** 

Glazing Thickness 8-32mm

Wide Choice Of Colours