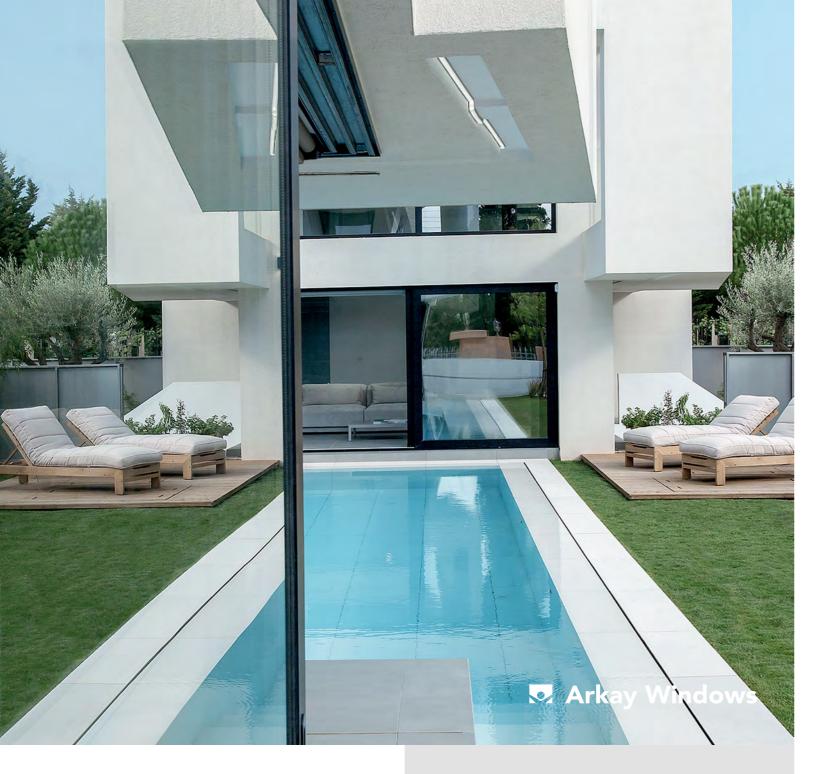

## SLIDING DOORS FLOODING ROOMS WITH LIGHT

**Thermally insulated Aluminium Sliding and Lift-and- Slide System** - connects the outstanding qualities of a robust vent frame with a narrow face width for rooms flooded with light.