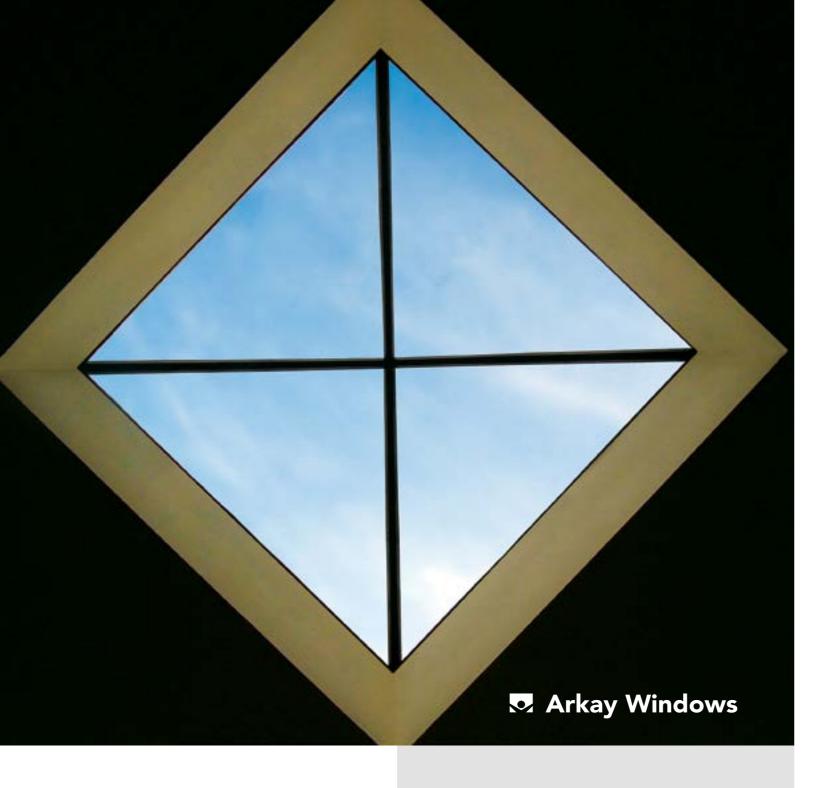

InfiniLANTERN lets natural light flood in with no frame to block your view, whilst the latest thermal technology helps to create unprecedented insulation levels.

Fully Thermally-Broken Profile

Frameless Internal Finish

Flush-Glazed External Finish

Pyramid Or Lantern Shape

Designed For Rapid Installation

Size Limits Maximum Length 3000mm (Larger Available on Request)

Maximum Width 2000mm (Larger Available on Request)

Maximum Weight 400 kg