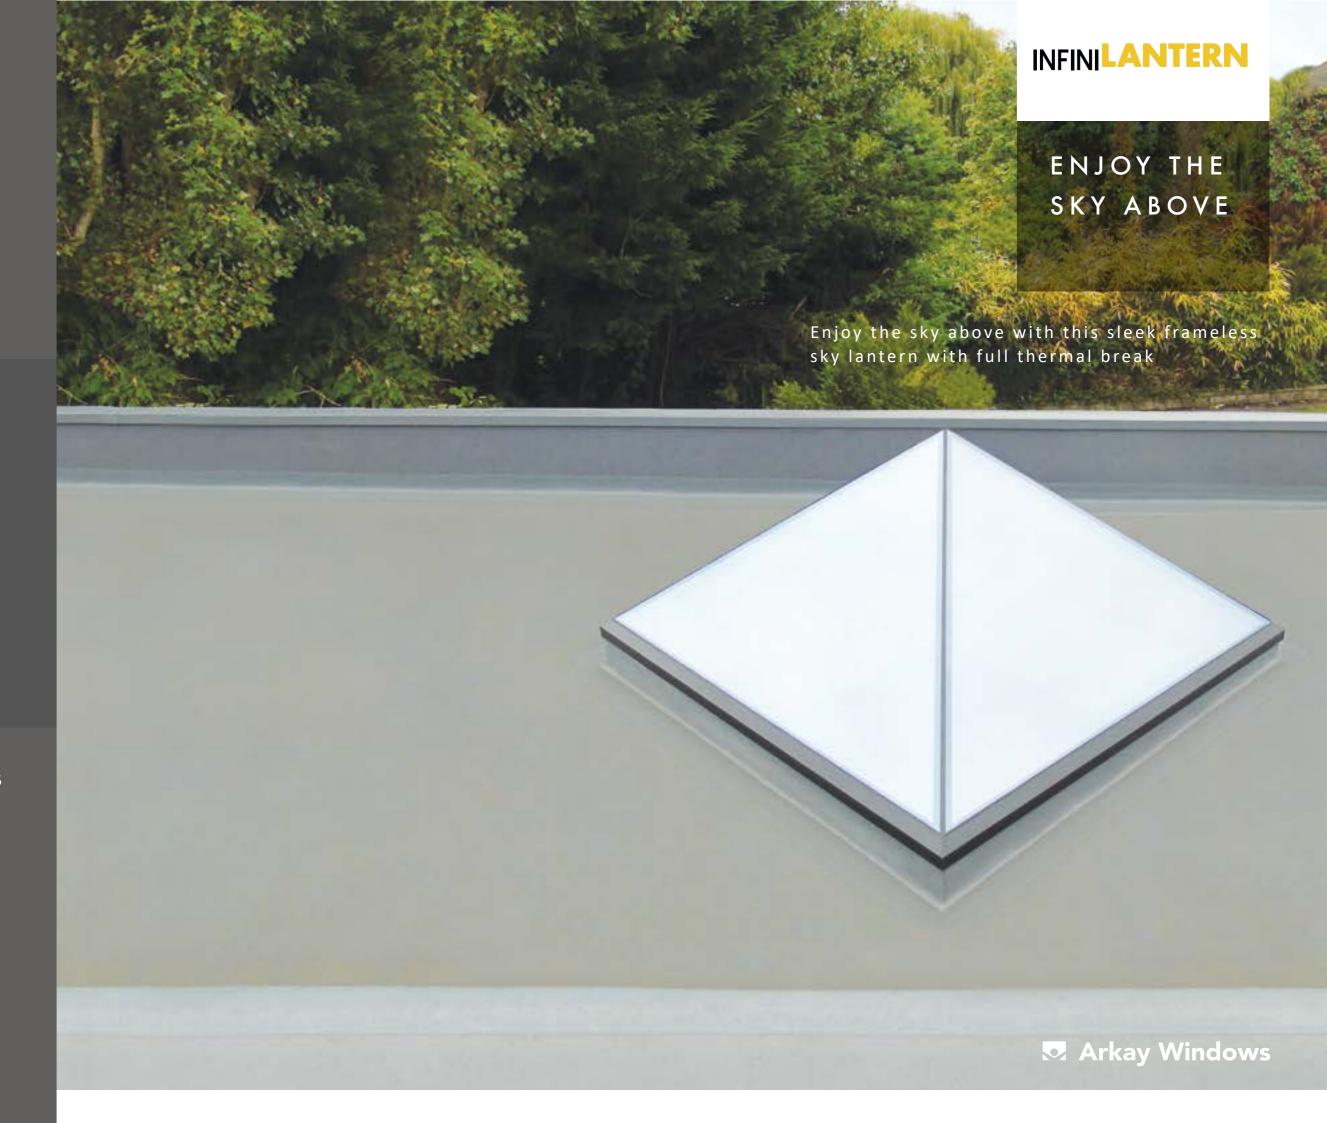

## Arkay Windows

Watford: 01923 803923 London: 020 8889 6821

infinilantern@arkaywindows.com arkaywindows.com

THE SLEEK NEW FRAMELESS
LANTERN ROOF LIGHT WITH
FULL THERMAL BREAK

Enjoy the sky above without obstruction.

InfiniLANTERN lets natural light flood in with no frame to block your view, whilst the latest thermal technology helps to create unprecedented insulation levels.

Fully Thermally-Broken Profile

Frameless Internal Finish

Flush-Glazed External Finish

Pyramid Or Lantern Shape

Designed For Rapid Installation

Size Limits Maximum Length 3000mm (Larger Available on Request)

Maximum Width 2000mm (Larger Available on Request)

Maximum Weight 400 kg