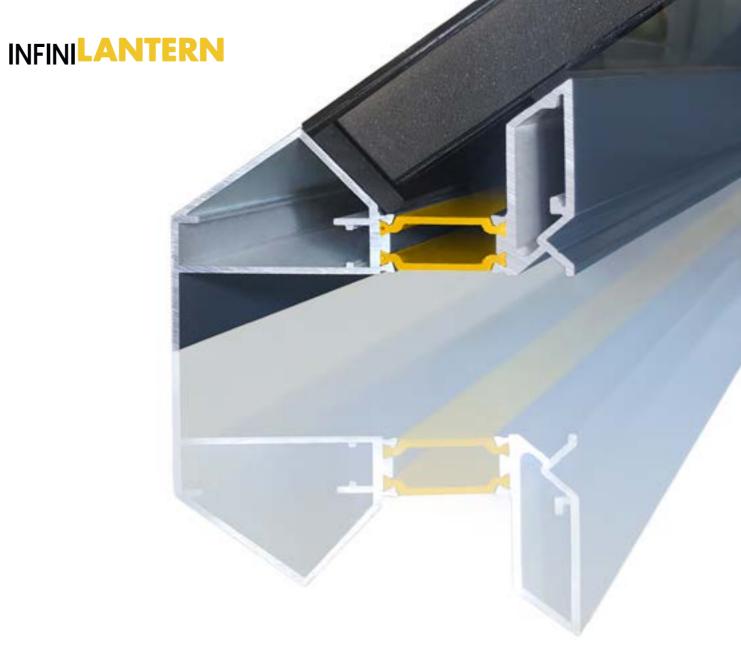

InfiniLANTERN lets natural light flood in with no frame to block your view, whilst the latest thermal technology helps to create unprecedented insulation levels.

Fully Thermally-Broken Profile

Frameless Internal Finish

| PROFILE HEIGHT | 82 mm               |
|----------------|---------------------|
|                | 28mm-50mm           |
| GLAZING METHOD | Structurally bonded |
| FIXED FALL     | 40 Degrees          |

| PERFORMANCE     |                             |
|-----------------|-----------------------------|
| U-VALUE         | From 1.0 W/m <sup>2</sup> K |
|                 | Class 4                     |
| WATER TIGHTNESS | Class 9A                    |
| WIND RESISTANCE | Class A4                    |