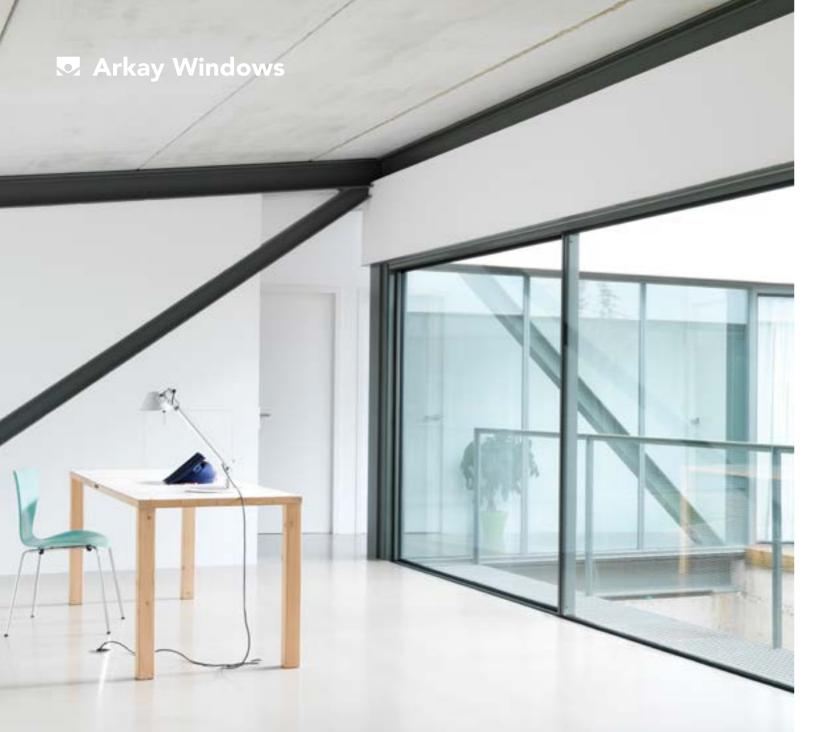

### Size Limits

Maximum Panel Width 3000 mm

Maximum Panel Height 6500 mm

Maximum Panel Weight 1000 kg

# THRESHOLD HEIGHT 58 mm GLAZING THICKNESS 30-54 mm GLAZING METHOD Structurally bonded MINIMUM SIGHTLINE 24 mm 1 RAIL 67 mm 2 RAIL 137 mm 3 RAIL 207 mm 4 RAIL 277 mm

| PERFORMANCE                 |                             |
|-----------------------------|-----------------------------|
|                             | From 0.7 W/m <sup>2</sup> K |
|                             | Class 4                     |
| WATER TIGHTNESS             | Class 7A                    |
|                             | Class C5                    |
| MAXIMUM ACOUSTIC INSULATION | 42 dB Rw                    |
|                             | Multi-Point Locking         |