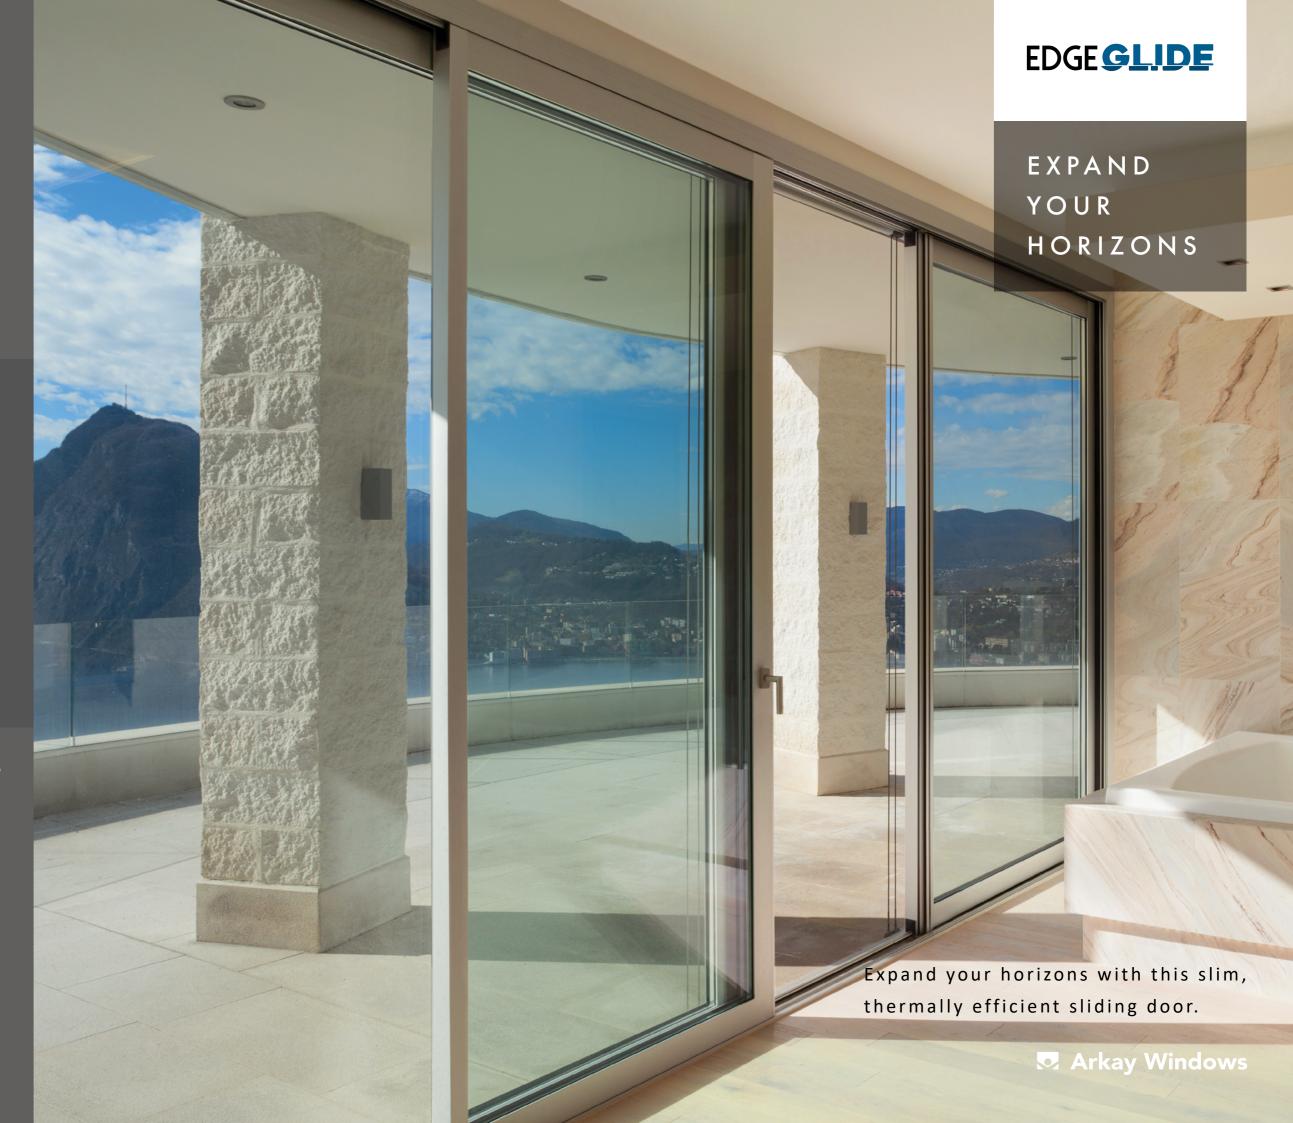

## EDGE**GLIDE**

THE AMAZINGLY
SLEEK NEW INLINE
SLIDING DOOR

Choose your design, choose your view. EdgeGlide is the sleek sliding door which combines top quality, colour-matched hardware with elegant design. So the look of your door can match the look of your outdoors.