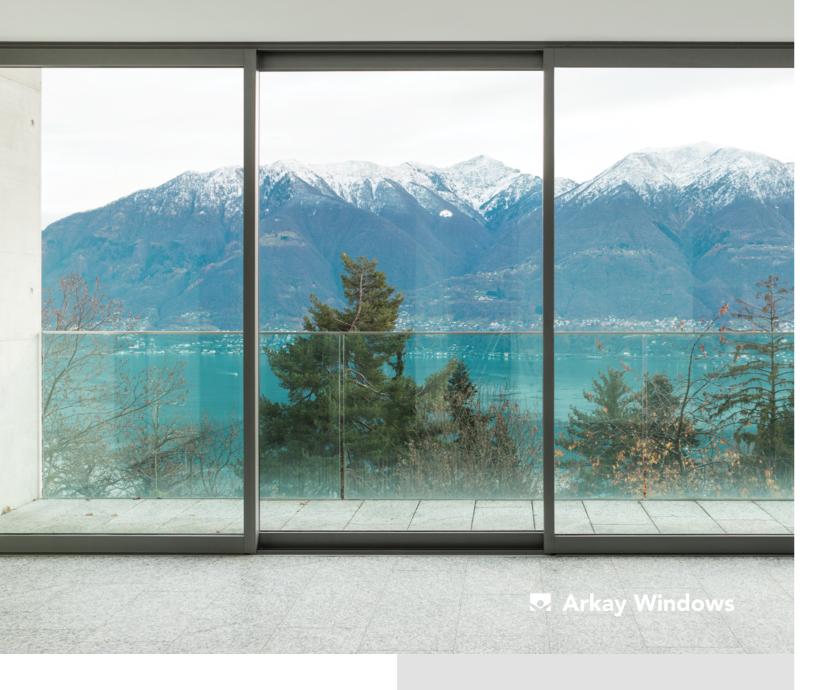

## Ultra Slim 42mm Interlock

Up to 2.2m x 2.6m Per Panel

Stylish Colour-Matched Hardware

Multi-Point Locking

60mm Frame Depth For Easy Replacement

Kit Frame And Sash Option For Full Site-Assembly

## Size Limits

| Maximum Panel Width  | 2200 mm |
|----------------------|---------|
| Maximum Panel Height | 2600 mm |
| Maximum Panel Weight | 200 kg  |

| THRESHOLD HEIGHT    | 47 mm       |        |
|---------------------|-------------|--------|
|                     | 14-26 mm    |        |
| GLAZING METHOD      | Wrap-around |        |
| SIGHTLINE (TYPICAL) | 42 mm       |        |
| FRAME DEPTH         | 2 RAIL      | 60 mm  |
|                     | 3 RAIL      | 106 mm |