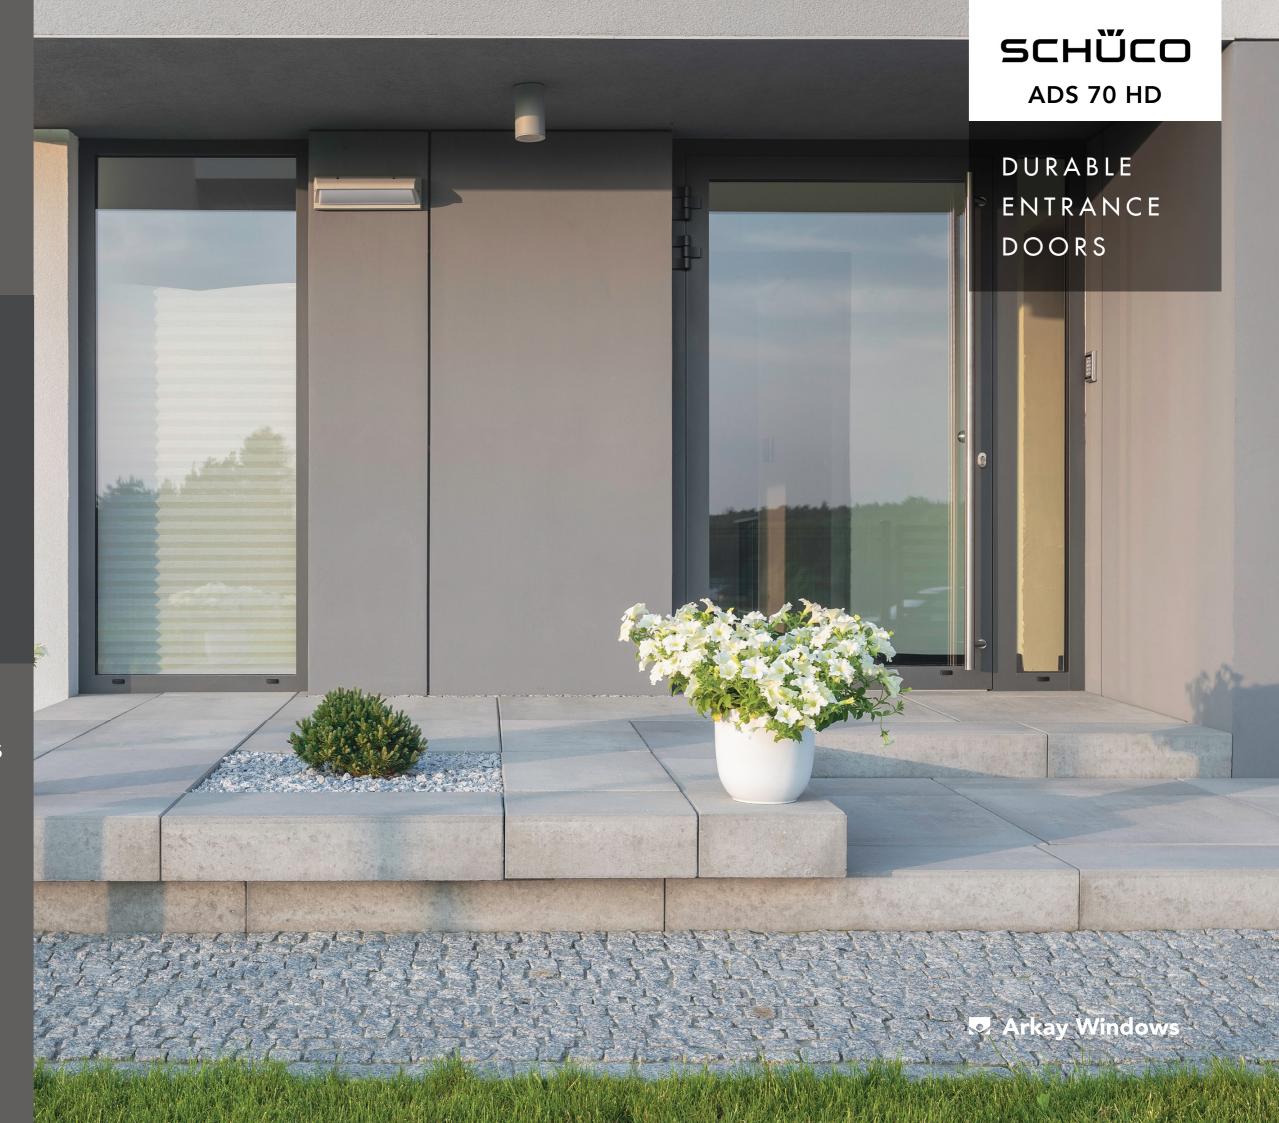

## DURABLE ENTRANCE DOORS

Gives every façade its own character - Its robust and durable construction allows for a large opening and width, clearance heights of up to 3,000mm, particularly suited to buildings with a high number of visitors.

Burglar-Resistant Up To RC3 (WK3)

Opening Width Up To 2,800mm (Double-Leaf)

Generous Clearance Heights Of Up To 3,000mm

Max Leaf Weight 200kg

Choice Of Sill Rail Or Continuous Leaf Profile

SCHÜCO ADS 70 HD