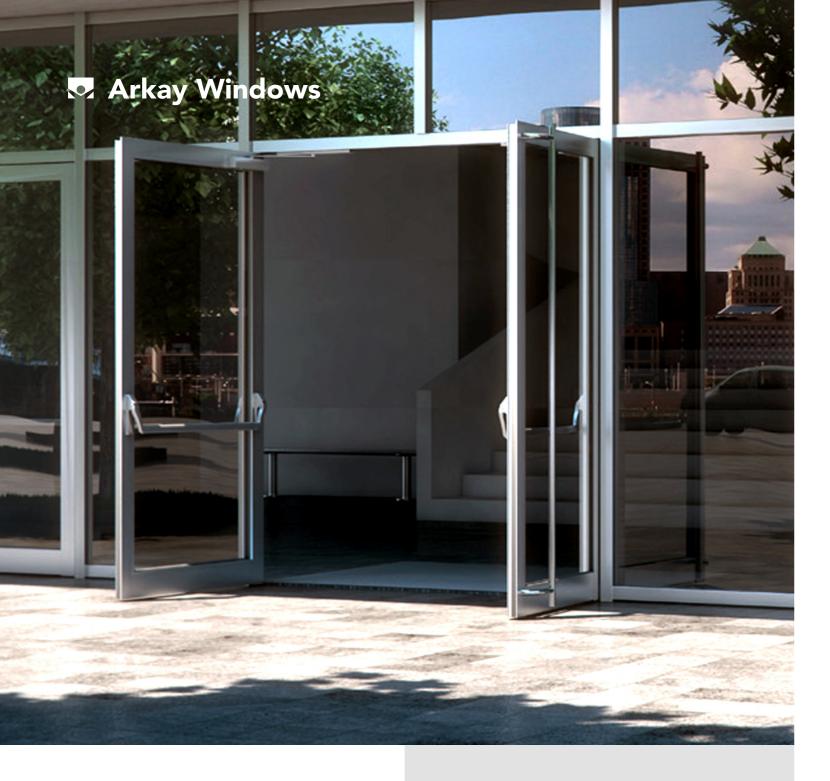

## DURABLE ENTRANCE DOORS

Gives every façade its own character - Its robust and durable construction allows for a large opening and width, clearance heights of up to 3,000mm, particularly suited to buildings with a high number of visitors.

Burglar-Resistant Up To RC3 (WK3)

Opening Width Up To 2,800mm (Double-Leaf)

Generous Clearance Heights Of Up To 3,000mm

Max Leaf Weight 200kg

Choice Of Sill Rail Or Continuous Leaf Profile

SCHÜCO ADS 70 HD