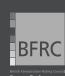

## DURABLE ENTRANCE DOORS

Gives every façade its own character - Its robust and durable construction allows for a large opening and width, clearance heights of up to 3,000mm, particularly suited to buildings with a high number of visitors.

Burglar-Resistant Up To RC3 (WK3)

Opening Width Up To 2,800mm (Double-Leaf)

Generous Clearance Heights Of Up To 3,000mm

Max Leaf Weight 200kg

Choice Of Sill Rail Or Continuous Leaf Profile

SCHÜCO ADS 70 HD