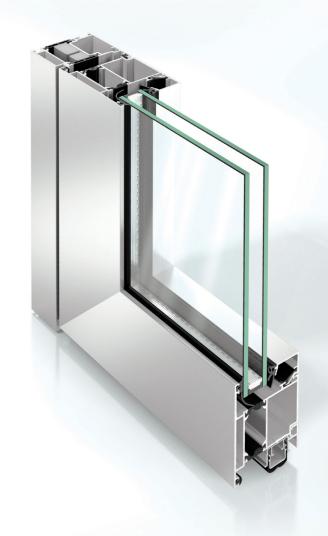

## DURABLE ENTRANCE DOORS

Gives every façade its own character - Its robust and durable construction allows for a large opening and width, clearance heights of up to 3,000mm, particularly suited to buildings with a high number of visitors.

Burglar-Resistant Up To RC3 (WK3)

Opening Width Up To 2,800mm (Double-Leaf)

Generous Clearance Heights Of Up To 3,000mm

Max Leaf Weight 200kg

Choice Of Sill Rail Or Continuous Leaf Profile

SCHÜCO ADS 70 HD

Size Limits

| Maximum Height | 3000mm          |
|----------------|-----------------|
| Maximum Width  | 1400mm Per Leaf |
| Maximum Weight | 200kg Per Leaf  |

| PROFILE DEPTH     | 70mm       |
|-------------------|------------|
| GLAZING THICKNESS | 6mm - 45mm |
| GLAZING METHOD    | Beaded     |
| SECURITY          | PAS 24     |