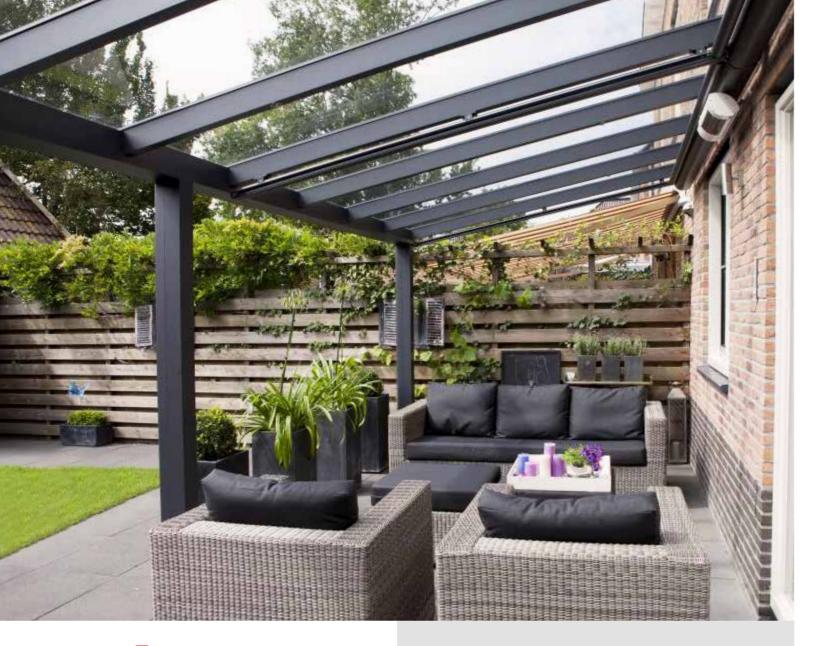

## THE INCREDIBLY VERSATILE NEW ALUMINIUM VERANDA AND WINTER GARDEN

**Enjoy longer sunshine sessions,** brighter spaces and more late night fresh air while remaining sheltered and protected at all times. No longer will you have to worry about rain spoiling your party or barbecue, and long gone will be the mad panic to get the outdoor furniture in before the heavens open.

## Full aluminium construction

3 different design options including fully thermally broken variant

Large spans – up to 6m

Variable pitch - as low as 7 degrees

Hidden water drainage and fixings

All types use slim 56mm rafters

Optional sliding doors and walls

5 stylish colours

Optional integrated LED lighting

Polycarbonate or glass glazing options

Type 1 - Premium

Incorporates thermal breaks, giving you the freedom to transform the veranda into an insulated living space. Our most contemporary veranda, this system boasts slimmer aesthetic lines. A perfect example of form embracing function.