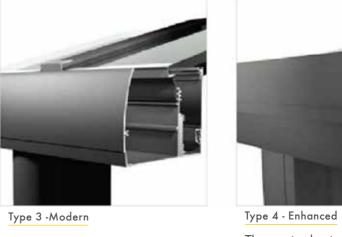

## Full aluminium construction

3 different design options including fully thermally broken variant

Large spans – up to 6m

Variable pitch - as low as 7 degrees

Hidden water drainage and fixings

All types use slim 56mm rafters

Optional sliding doors and walls

5 stylish colours

Optional integrated LED lighting

Polycarbonate or glass glazing options

Type 1 - Premium

Incorporates thermal breaks, giving you the freedom to transform the veranda into an insulated living space. Our most contemporary veranda, this system boasts slimmer aesthetic lines. A perfect example of form embracing function.

| SPECIFICATION       | TYPE 1 - PREMIUM | TYPE 3 - MODERN | TYPE 4 - ENHANCED |
|---------------------|------------------|-----------------|-------------------|
|                     | YES              | NO              | NO                |
| GLASS SLIDING DOORS | NO               | YES             | YES               |
|                     | YES              | NO              | NO                |
| ROOFLIGHT PROFILE   | YES              | NO              | NO                |
|                     | 193              | 173             | 200               |
| WALL PLATE (MM)     | 210              | 170             | 170               |
|                     | NO               | NO              | YES               |

The most robust veranda in our range, Type 4 can be reinforced to span 6m in width with just two posts for maximum openingv.