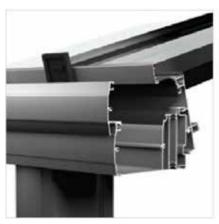

## Full aluminium construction

3 different design options including fully thermally broken variant

Large spans – up to 6m

Variable pitch - as low as 7 degrees

Hidden water drainage and fixings

All types use slim 56mm rafters