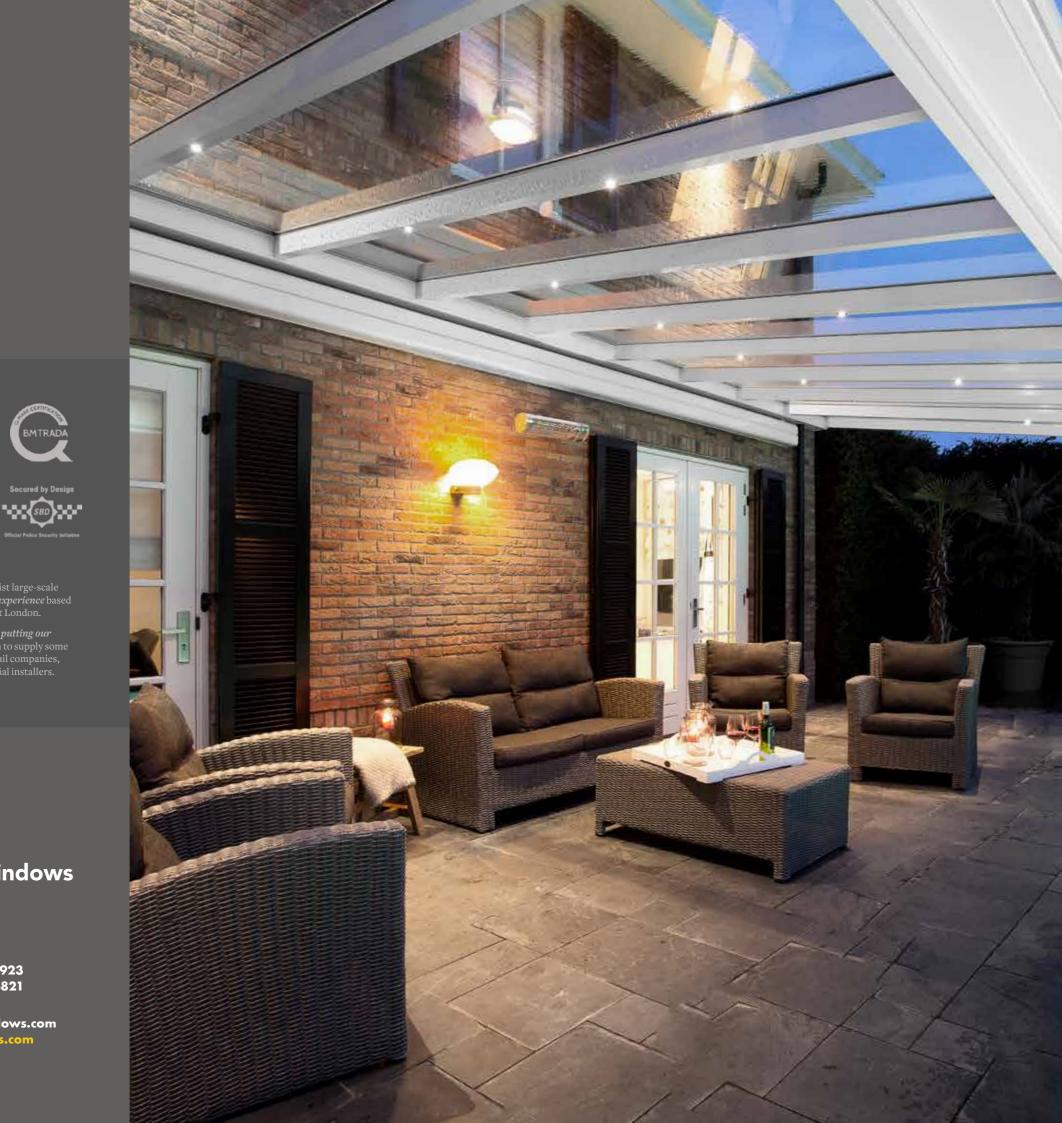

## THE INCREDIBLY VERSATILE NEW ALUMINIUM VERANDA AND WINTER GARDEN

**Enjoy longer sunshine sessions,** brighter spaces and more late night fresh air while remaining sheltered and protected at all times. No longer will you have to worry about rain spoiling your party or barbecue, and long gone will be the mad panic to get the outdoor furniture in before the heavens open.

## Full aluminium construction

3 different design options including fully thermally broken variant

Large spans – up to 6m

Variable pitch - as low as 7 degrees

Hidden water drainage and fixings

All types use slim 56mm rafters

Optional sliding doors and walls

5 stylish colours

Optional integrated LED lighting

Polycarbonate or glass glazing options

Type 1 - Premium

Incorporates thermal breaks, giving you the freedom to transform the veranda into an insulated living space. Our most contemporary veranda, this system boasts slimmer aesthetic lines. A perfect example of form embracing function.