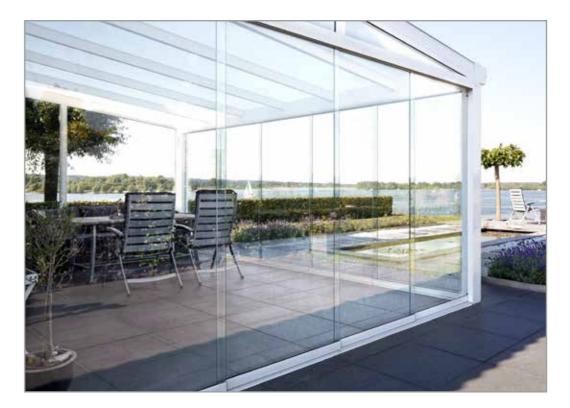

Add glass walls and frameless sliding doors to enclose your veranda and create a full winter garden, allowing you to enjoy your outdoor space in warmth and comfort all the year round.