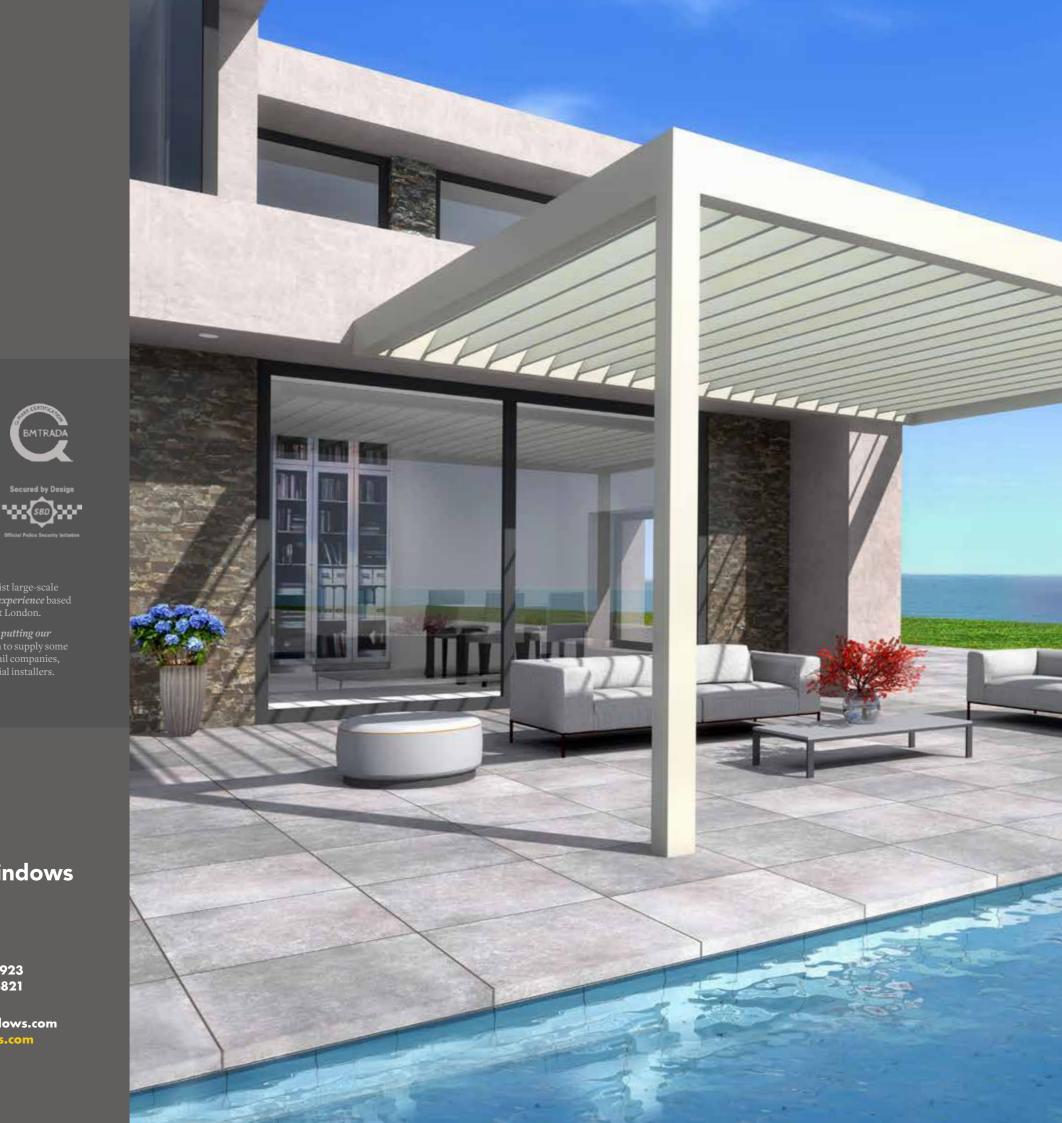

# ALUK PALLAZZO

### THE MODERN, EFFORTLESSLY STYLISH NEW BIOCLIMATIC PERGOLA AND LOUNGE

**Embrace outdoor living** the whole year round with Pallazzo's incredible remote controlled motorised blade system which allows you to adjust the roof for solar shading, ventilation, illumination and rain protection depending on the season. The pergola can be designed to cover your terrace and extend the living area of your home, or create a luxury space anywhere in your garden with its robust freestanding configuration.

Pallazzo combines perfectly with our optional glass walls, sliding doors and integrated LED lighting, so your new relaxation spot, garden lounge or barbecue space can be enjoyed through the evening and into the night.

#### Full aluminium construction

Motorized, remote controlled roof blades.

Optional Bluetooth module for control from your phone or tablet.

Optional rain sensor automatically closes roof for rain cover.

Large spans - up to 6m

Hidden water drainage and fixings

7 standard colours and 100+ RAL Colours

Optional glass sliding doors and walls

Optional integrated White or RGB LED lighting