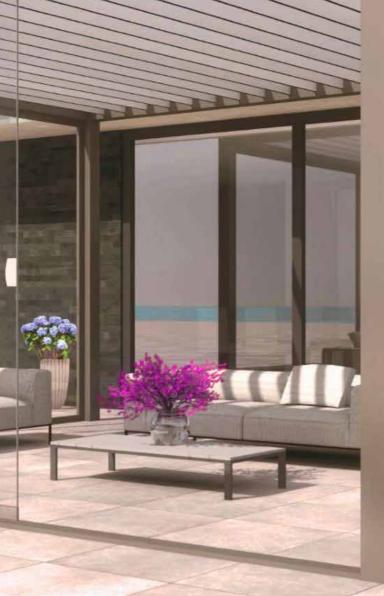

### THE MODERN, EFFORTLESSLY STYLISH NEW BIOCLIMATIC PERGOLA AND LOUNGE

**Embrace outdoor living** the whole year round with Pallazzo's incredible remote controlled motorised blade system which allows you to adjust the roof for solar shading, ventilation, illumination and rain protection depending on the season. The pergola can be designed to cover your terrace and extend the living area of your home, or create a luxury space anywhere in your garden with its robust freestanding configuration.

Pallazzo combines perfectly with our optional glass walls, sliding doors and integrated LED lighting, so your new relaxation spot, garden lounge or barbecue space can be enjoyed through the evening and into the night.