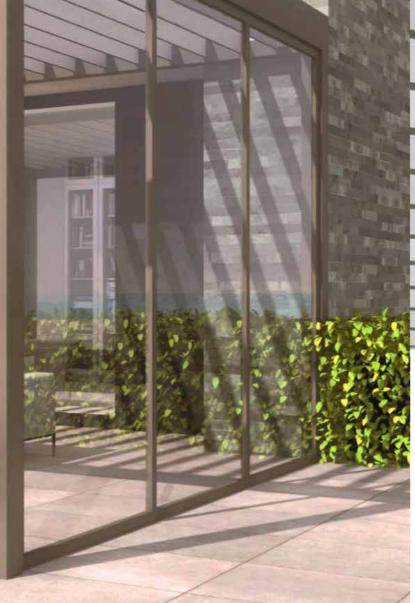

Pallazzo combines perfectly with our optional glass walls, sliding doors and integrated LED lighting, so your new relaxation spot, garden lounge or barbecue space can be enjoyed through the evening and into the night.

Hidden water drainage and fixings

7 standard colours and 100+ RAL Colours

Optional glass sliding doors and walls

Optional integrated White or RGB LED lighting