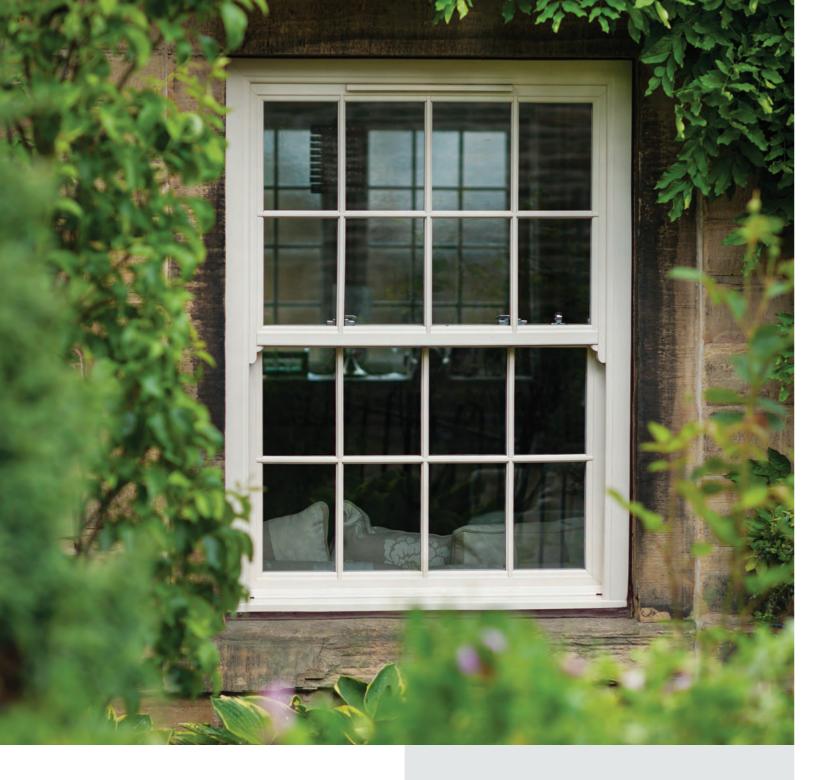

## TRADITIONAL APPEARANCE

Vertical sliding sash windows with the advantages of modern day technology. Allowing your property to retain its character and charm. Choose from a wide range of styles, colours and hardware options to complement your home perfectly. Reinforced with sturdy galvanised steel

Sculptured Georgian bars

Traditional run through sash horns

Robust locking devices

Low maintenance - no sanding or painting