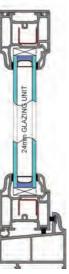

## Arkay Windows

London: 020 8889 6821 Watford: 01923 803923

quotes@arkaywindows.com www.arkaywindows.com

\*

....

Size Limits Minimum Width and Height Maximum Width and Height Fire Escape Minimum Sizes

| FRAME DEPTH       | 135mm  | PERFORMANCE             |                             |
|-------------------|--------|-------------------------|-----------------------------|
|                   | Beaded | U-VALUE                 | From 1.4 W/m <sup>2</sup> K |
| ENHANCED SECURITY | PAS 24 | WINDOW ENERGY<br>RATING | A                           |
|                   |        | AIR PERMEABILITY        | Class 3                     |
|                   |        | WATER TIGHTNESS         | Class 5A                    |
|                   |        | WIND RESISTANCE         | Class B3                    |