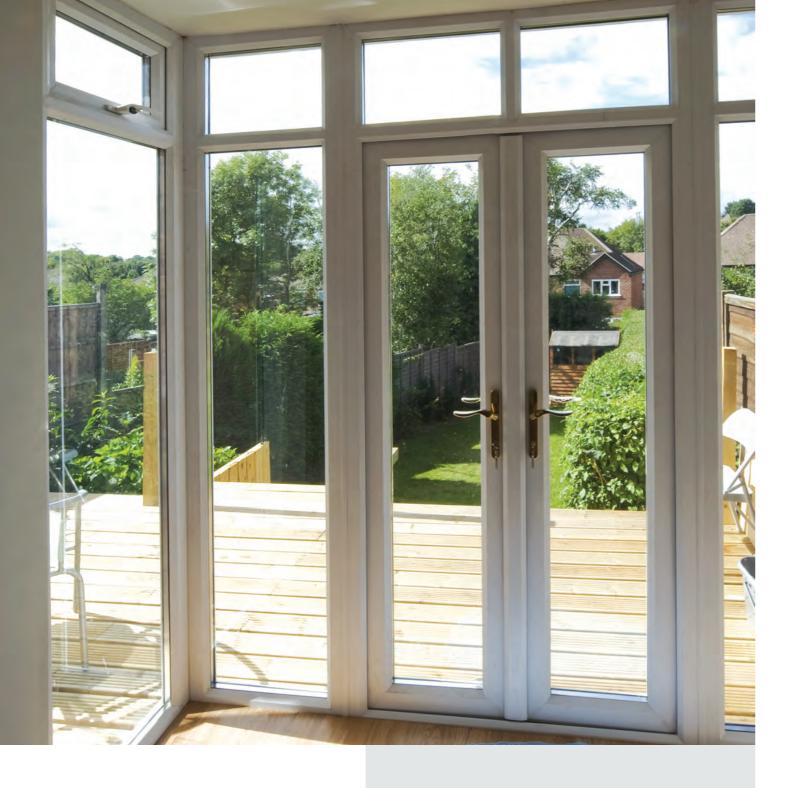

## UPVC **Doors**

SECURITY WITH ELEGANCE

Arkay Windows

Size Limits Maximum Single Pane Width and Height Maximum Double Pane Width and Height

| FRAME DEPTH       | 70mm   | PERFORMANCE      |                             |
|-------------------|--------|------------------|-----------------------------|
|                   | Beaded | U-VALUE          | From 1.5 W/m <sup>2</sup> K |
| ENHANCED SECURITY | PAS 24 | AIR PERMEABILITY | From Class 3                |
|                   |        | WATER TIGHTNESS  | 300 PA                      |
|                   |        | WIND RESISTANCE  | 1200 PA                     |

## UPVC **Doors**

## SECURITY WITH Elegance

Make a great first - and last impression. Impress your guests and keep your home secure with our long lasting and durable PVC-U with proven high performance for security and safety. A wide choice of door panels and designs available to build your character and add personality to your home. Low maintenance