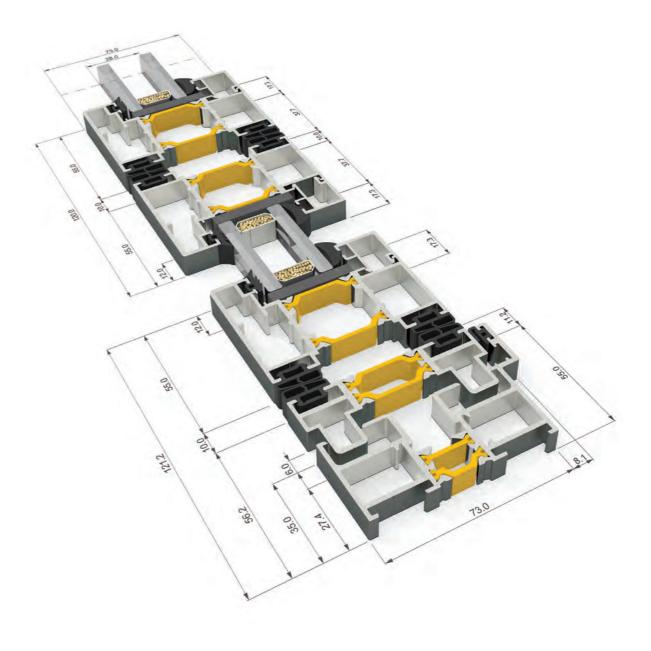

| FRAME DEPTH       | 73 mm             |
|-------------------|-------------------|
|                   | 24-44 mm          |
| GLAZING METHOD    | Internally beaded |
|                   | 120 mm            |
| ENHANCED SECURITY | PAS24             |