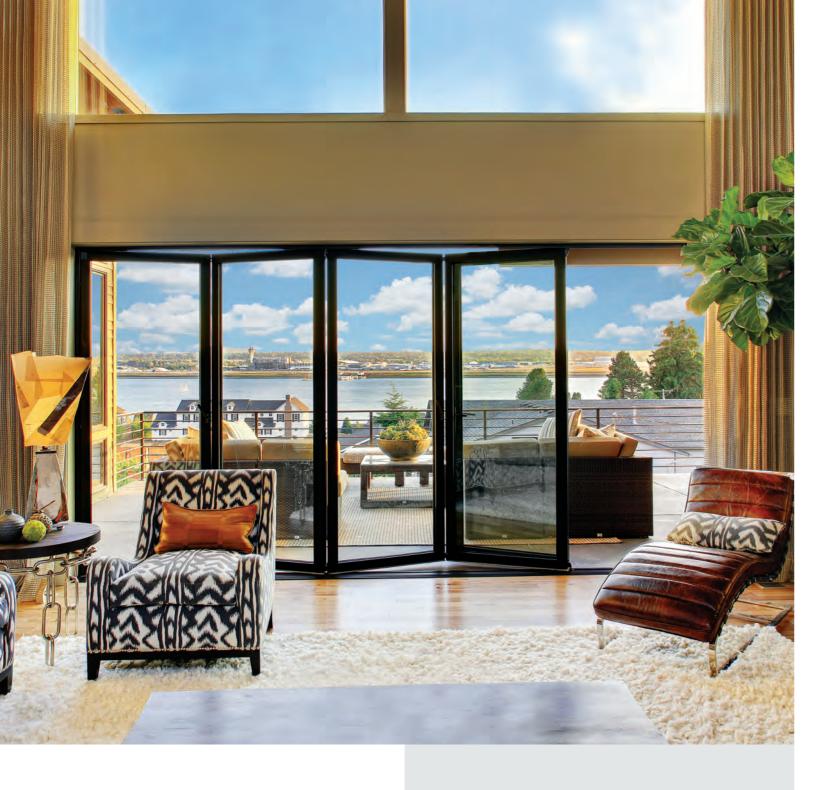

## Arkay Windows

Watford: 01923 803923 London: 020 8889 6821

unifold@arkaywindows.com www.arkaywindows.com

THE EFFORTLESSLY SLIM
NEW FOLDING SLIDING
DOOR

With **just a 120mm, glass-to-glass sightline**, UniFold will open up your room to the light and bring the outside in, creating a functional, open space for living, working and entertaining. Slim 120mm glass-to-glass sightline