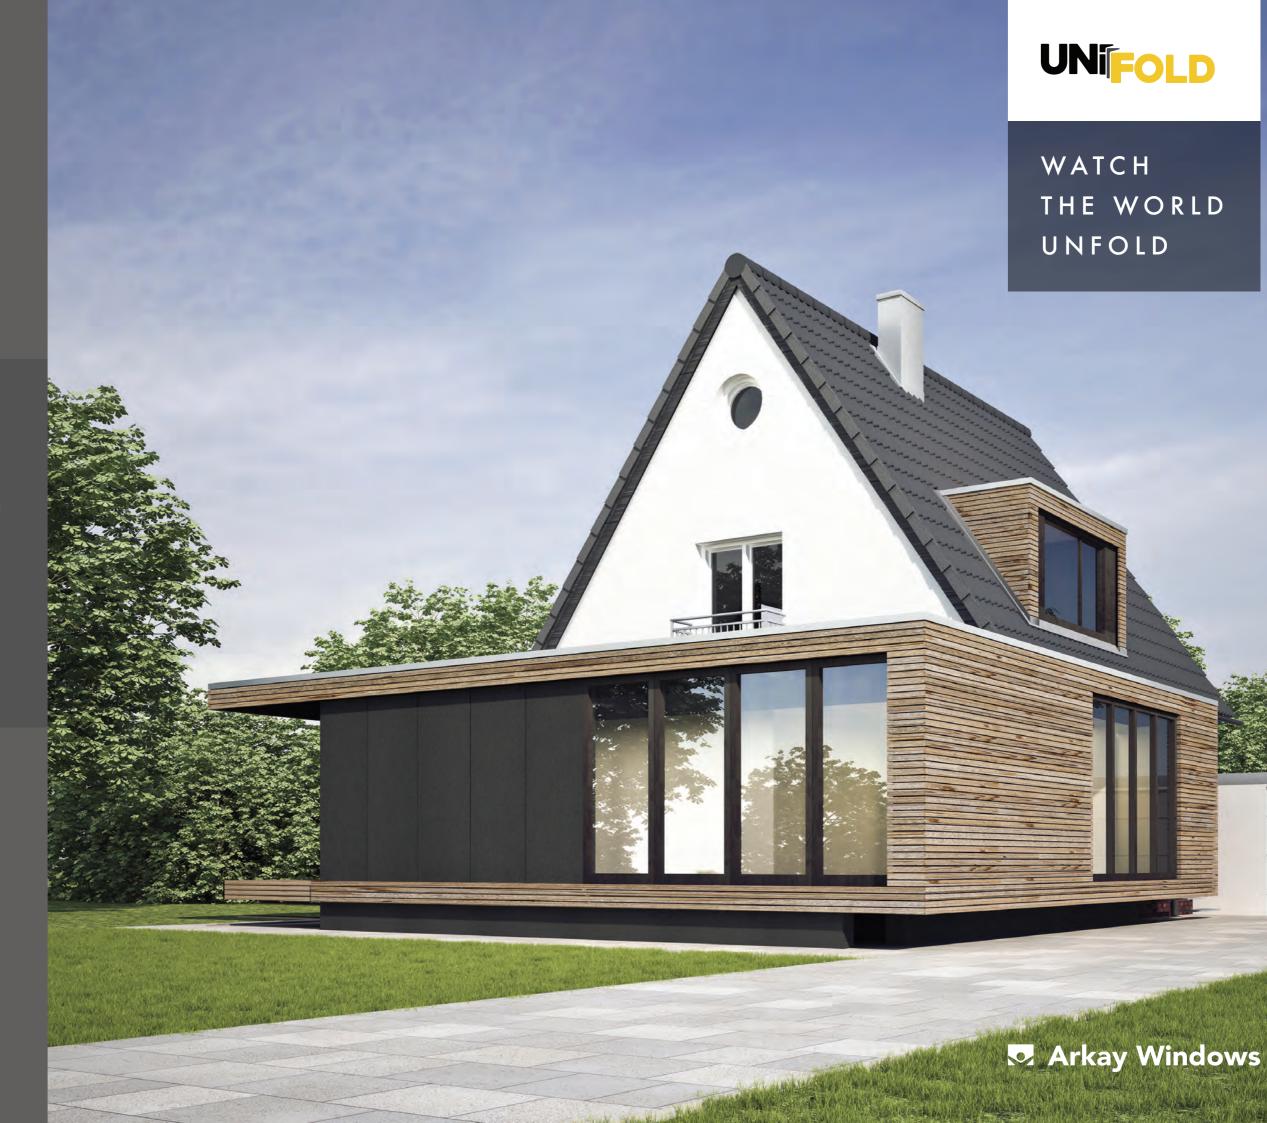

## Arkay Windows

Watford: 01923 803923 London: 020 8889 6821

unifold@arkaywindows.com www.arkaywindows.com

THE EFFORTLESSLY SLIM
NEW FOLDING SLIDING
DOOR

With **just a 120mm, glass-to-glass sightline**, UniFold will open up your room to the light and bring the outside in, creating a functional, open space for living, working and entertaining. Slim 120mm glass-to-glass sightline