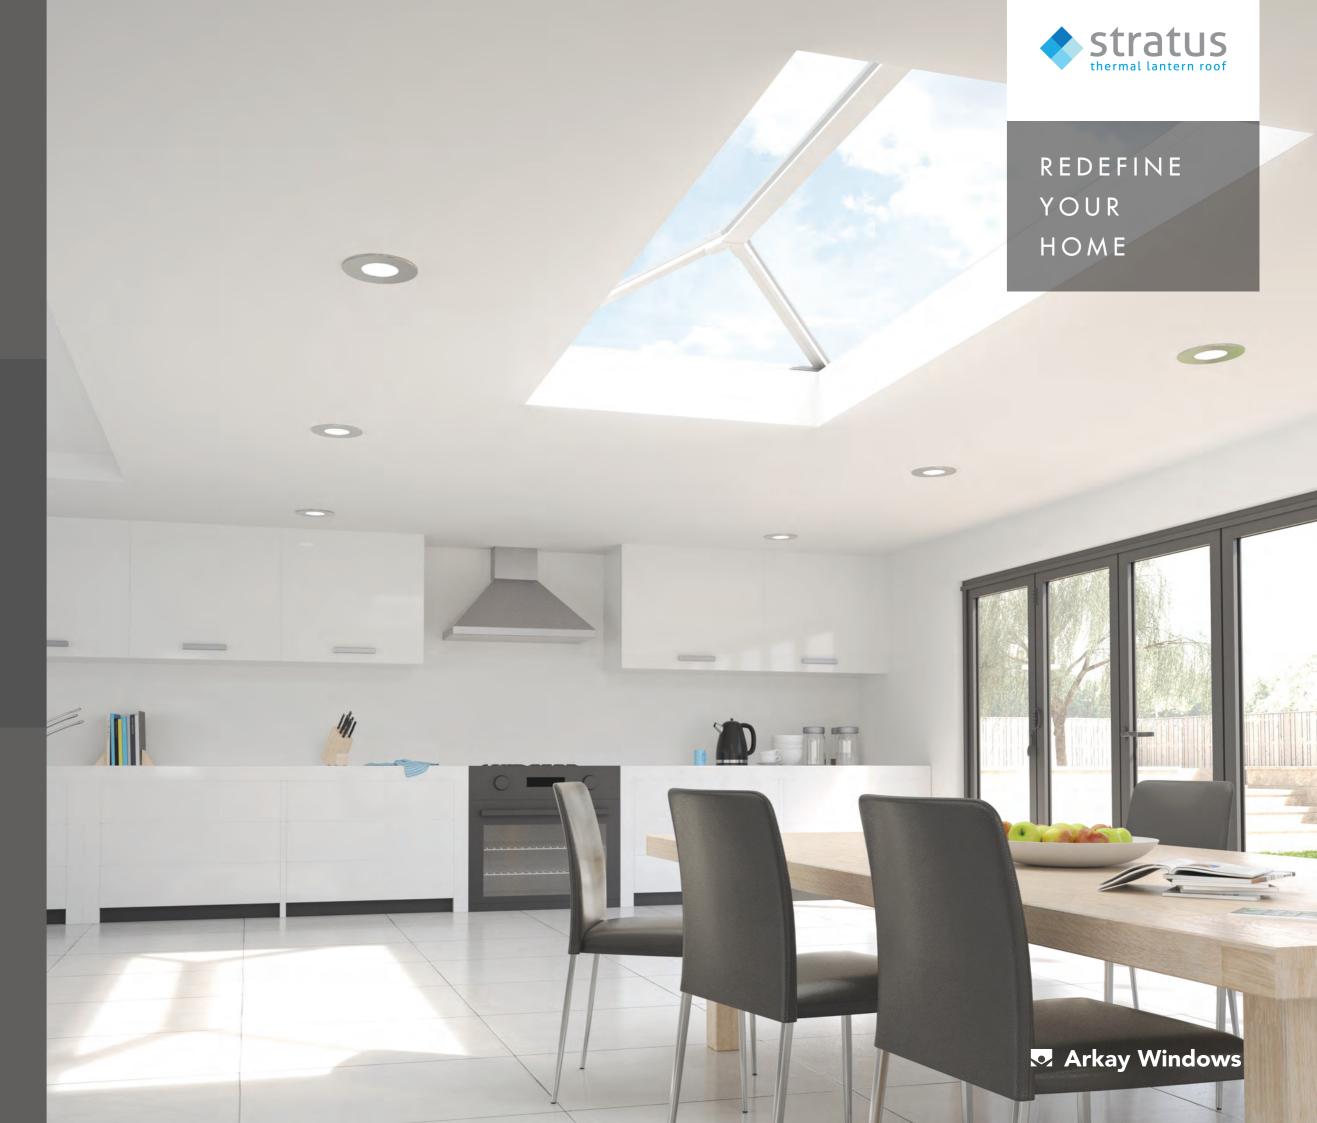

## CREATE LIGHT AND AIRY SPACES ALL YEAR ROUND

Redefine your home with Stratus - allows light to flood into your home's interior, using an aluminium lantern roofing system, which is discreet yet stylish.