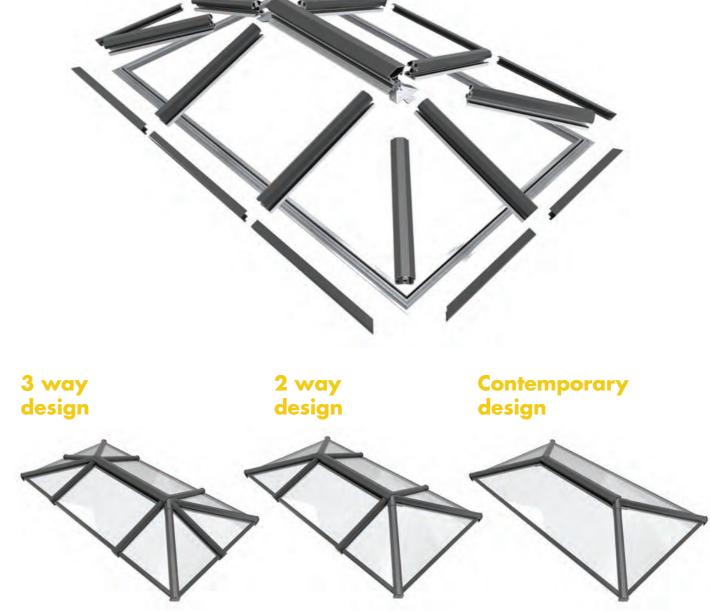

Sizes up to 3m x 6m

2-way, 3-way or contemporary design models

Ultimate in minimalism

Sleek contemporary looks

Thermal break technology

| Anthracite Grey |  |
|-----------------|--|
| RAL 7016        |  |

AVAILABLE IN 2 HARD-WEARING EXTERIOR POWDER COATED FINISHES, WITH A WHITE INTERIOR FINISH.