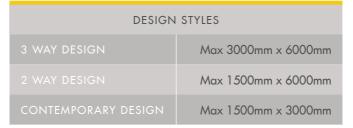

Sizes up to 3m x 6m

2-way, 3-way or contemporary design models

Ultimate in minimalism

Sleek contemporary looks

Thermal break technology

| Anthracite Grey |  |
|-----------------|--|
| RAL 7016        |  |

AVAILABLE IN 2 HARD-WEARING EXTERIOR POWDER COATED FINISHES, WITH A WHITE INTERIOR FINISH.