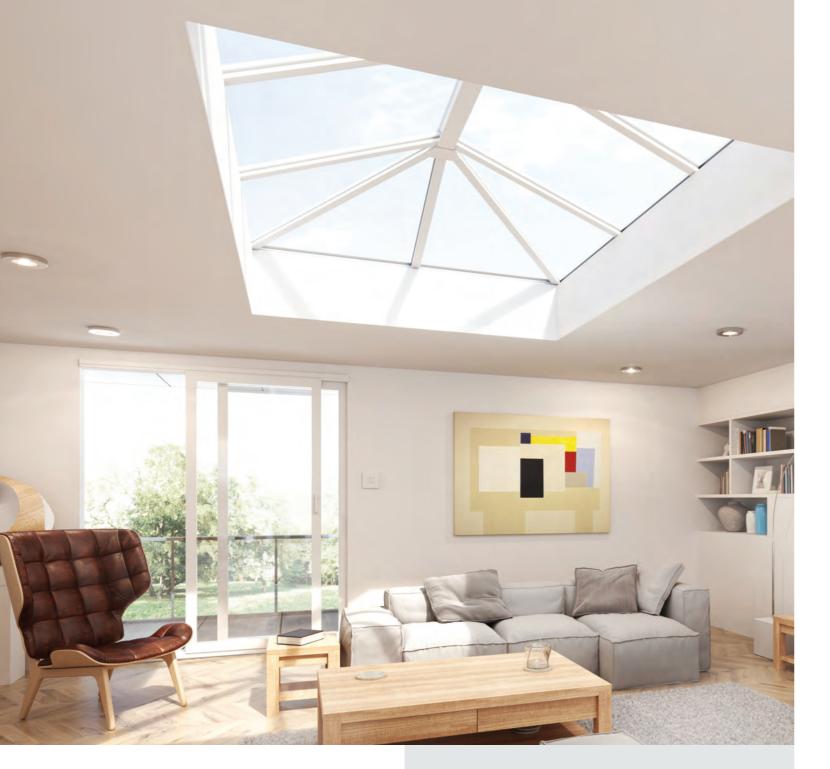

## CREATE LIGHT AND AIRY SPACES ALL YEAR ROUND

Redefine your home with Stratus - allows light to flood into your home's interior, using an aluminium lantern roofing system, which is discreet yet stylish.

Sizes up to 3m x 6m

2-way, 3-way or contemporary design models

Ultimate in minimalism

Sleek contemporary looks

Thermal break technology

| Anthracite Grey |  |
|-----------------|--|
| RAL 7016        |  |

AVAILABLE IN 2 HARD-WEARING EXTERIOR POWDER COATED FINISHES, WITH A WHITE INTERIOR FINISH.