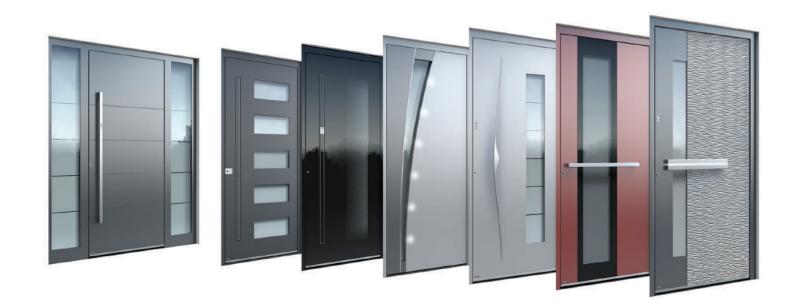

## ENTRANCES THAT TAKE YOUR BREATH AWAY

Pirnar doors are the most admired and technologically advanced entrance doors available, featuring exceptional design, stunning innovations and unbeatable insulating qualities. Hand crafted from premium materials such as aluminium, timber, stainless steel and carbon fibre, Pirnar doors are as robust as they are beautiful.

| Unique design materials                             |
|-----------------------------------------------------|
| Integrated LED lighting and bespoke hardware        |
| Super insulated for U-Values as low as 0.54 W/m²K   |
| Concealed, weather-resistant finger scanner option  |
| One touch electro-mechanical Handle & lock option   |
| Aluminium, timber or alu-timber Hybrid Construction |