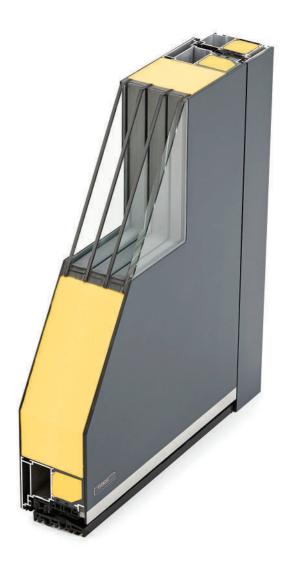

| FEATURES         |                     |  |
|------------------|---------------------|--|
| FRAME DEPTH      | 90-140 mm           |  |
| PANEL THICKNESS  | 85-105 mm           |  |
| GLAZING METHOD   | Structurally bonded |  |
| THRESHOLD HEIGHT | 20 mm               |  |

| PERFORMANCE       |                              |  |
|-------------------|------------------------------|--|
| U-VALUE           | From 0.54 W/m <sup>2</sup> K |  |
|                   | Class 2                      |  |
| WATER TIGHTNESS   | Class 5A                     |  |
|                   | Class C3                     |  |
| ENHANCED SECURITY | EN1627 RC2                   |  |