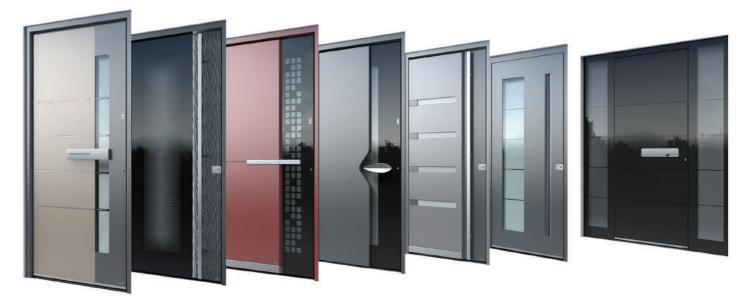

## ENTRANCES THAT TAKE YOUR BREATH AWAY

Pirnar doors are the most admired and technologically advanced entrance doors available, featuring exceptional design, stunning innovations and unbeatable insulating qualities. Hand crafted from premium materials such as aluminium, timber, stainless steel and carbon fibre, Pirnar doors are as robust as they are beautiful.

| Unique design materials                             |
|-----------------------------------------------------|
| Integrated LED lighting and bespoke hardware        |
| Super insulated for U-Values as low as 0.54 W/m²K   |
| Concealed, weather-resistant finger scanner option  |
| One touch electro-mechanical Handle & lock option   |
| Aluminium, timber or alu-timber Hybrid Construction |