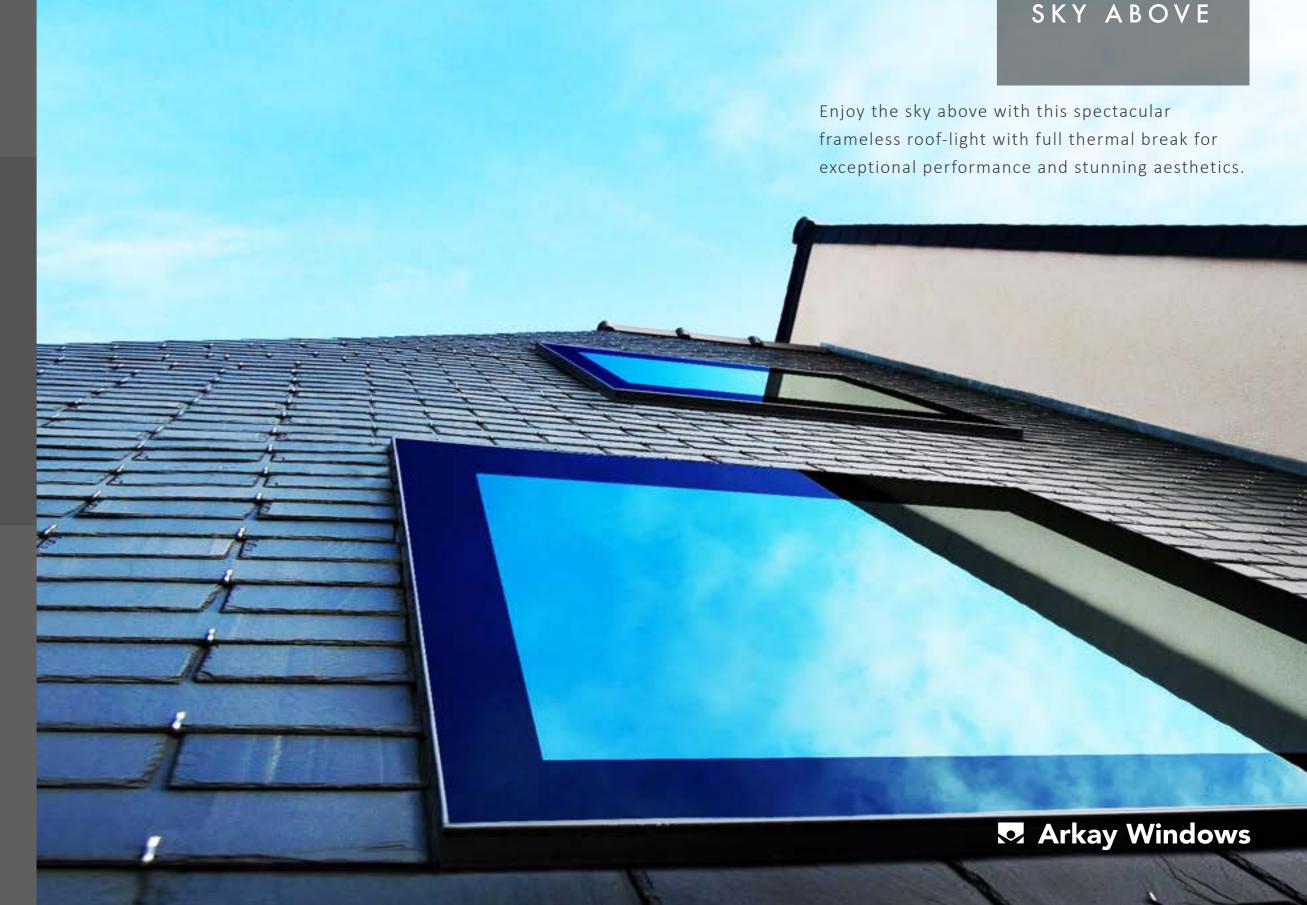

## **INFINILIGHT**

ENJOY THE SKY ABOVE

💀 Arkay Windows

| Size   |  |
|--------|--|
| Limits |  |

| 3000mm |
|--------|
| 2000mm |
|        |

Maximum Weight

Maximum Length

Maximum Width

#### THE SPECTACULAR NEW FRAMELESS ROOF-LIGHT WITH FULL THERMAL BREAK

**Enjoy the sky above without obstruction.** InfiniLIGHT lets natural light flood in with no frame to block your view, whilst the latest thermal technology helps to create unprecedented insulation levels.