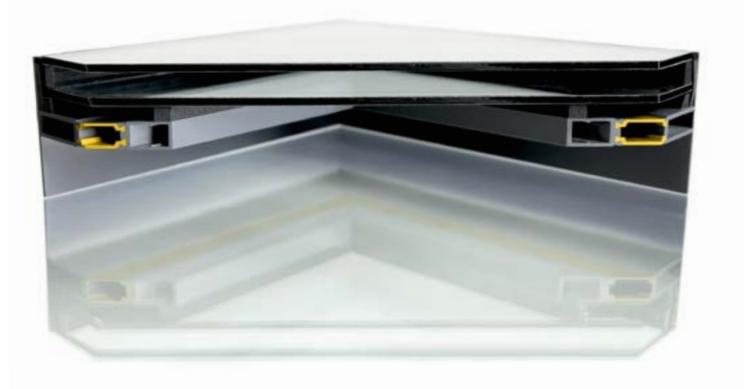

| PROFILE HEIGHT | 102 mm              | PERFORMANCE      |                             |
|----------------|---------------------|------------------|-----------------------------|
|                | 24mm-60mm           | U-VALUE          | From 1.0 W/m <sup>2</sup> K |
| GLAZING METHOD | Structurally bonded | AIR PERMEABILITY | Class 4                     |
|                | 5 Degrees           | WATER TIGHTNESS  | Class 9A                    |
| MAXIMUM FALL   | 25 Degrees          | WIND RESISTANCE  | Class A4                    |

#### Fully Thermally-Broken Profile

Frameless Internal finish

Flush-Glazed External Finish

Walk-On Glazing Option

Motorised Electronic Opener Option

Designed For Rapid Installation