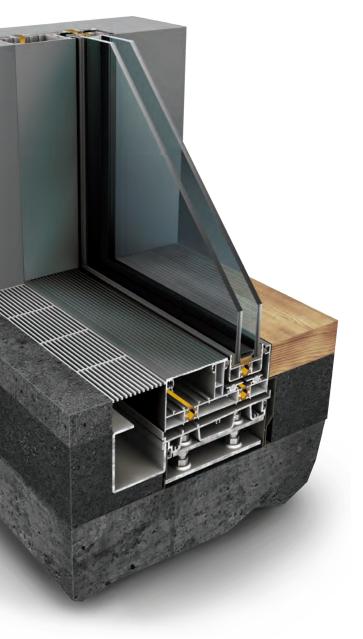

## Ultra slim 24mm interlock Fully concealable frame and Perimeter Sash Up to 3m x 6m per panel 4 tracks and pocket door options Fully openable and glass-to-glass corners

| Size   | Maximum panel width  | 3000 mm |
|--------|----------------------|---------|
| Limits | Maximum panel height | 6500 mm |
|        | Maximum panel weight | 1000 kg |

| THRESHOLD HEIGHT | 58 mm               |        |
|------------------|---------------------|--------|
|                  | 30-54 mm            |        |
| GLAZING METHOD   | Structurally bonded |        |
|                  | 24 mm               |        |
|                  | 1 RAIL              | 67 mm  |
| FRAME DEPTH      | 2 RAIL              | 137 mm |
|                  | 3 RAIL              | 207 mm |
|                  | 4 RAIL              | 277 mm |