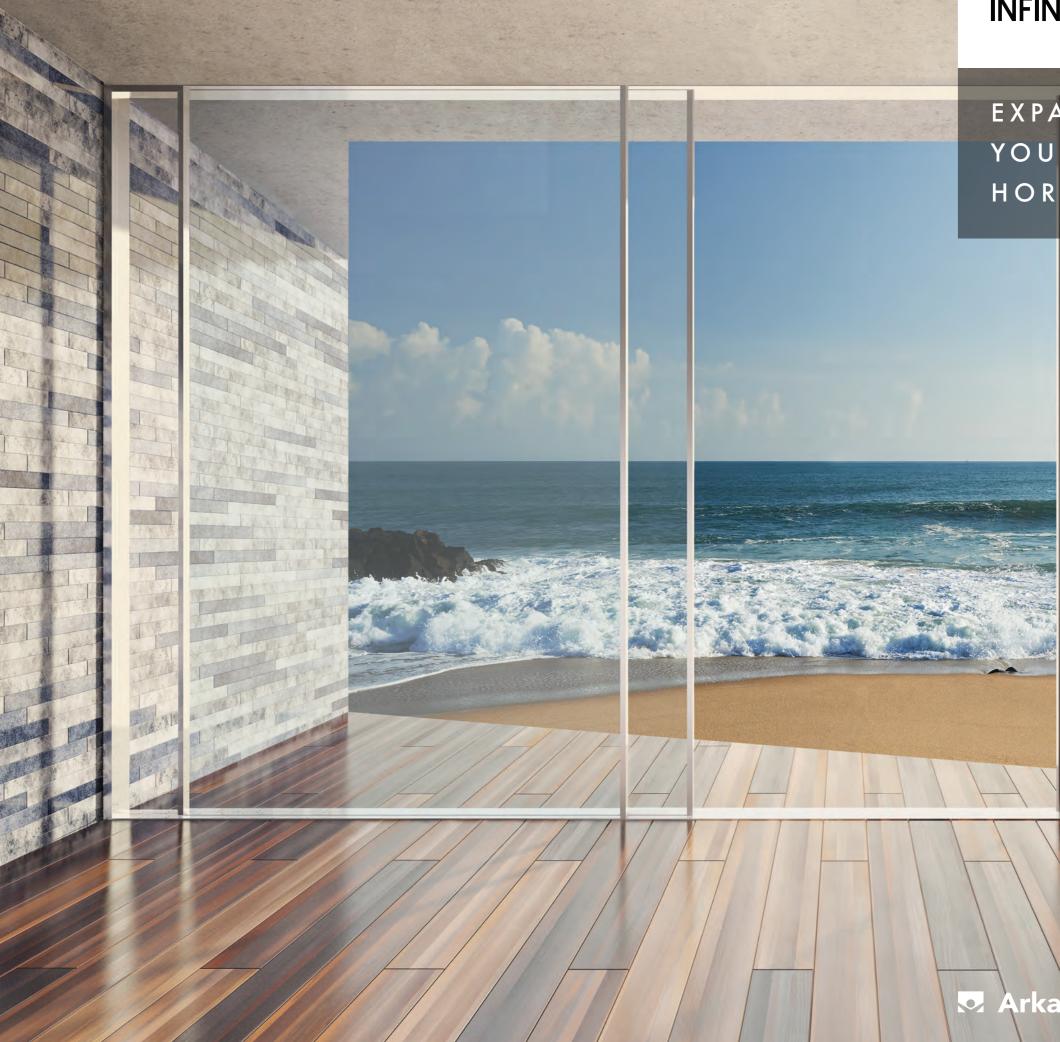

## INFINI**GLIDE**

## THE FULLY CONCEALABLE ARCHITECTURAL SLIMLINE SLIDING DOOR

Whether you're looking out to a beautiful landscape or a metropolitan skyline, enjoy every bit of your view with InfiniGlide 6, the sliding door that perfectly blends into your interior design.

## Ultra slim 24mm interlock Fully concealable frame and Perimeter Sash Up to 3m x 6m per panel 4 tracks and pocket door options Fully openable and glass-to-glass corners

| Size   | Maximum panel width  | 3000 mm |
|--------|----------------------|---------|
| Limits | Maximum panel height | 6500 mm |
|        | Maximum panel weight | 1000 kg |