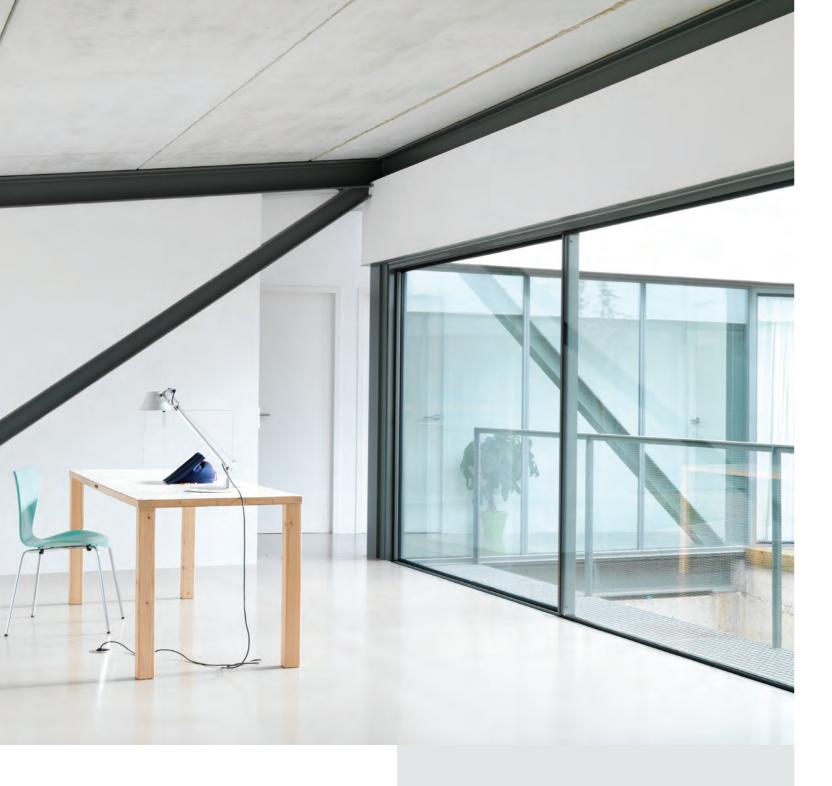

## THE FULLY CONCEALABLE ARCHITECTURAL SLIMLINE SLIDING DOOR

Whether you're looking out to a beautiful landscape or a metropolitan skyline, enjoy every bit of your view with InfiniGlide 6, the sliding door that perfectly blends into your interior design.

## Ultra slim 24mm interlock Fully concealable frame and Perimeter Sash Up to 3m x 6m per panel 4 tracks and pocket door options Fully openable and glass-to-glass corners

| Size   | Maximum panel width  | 3000 mm |
|--------|----------------------|---------|
| Limits | Maximum panel height | 6500 mm |
|        | Maximum panel weight | 1000 kg |