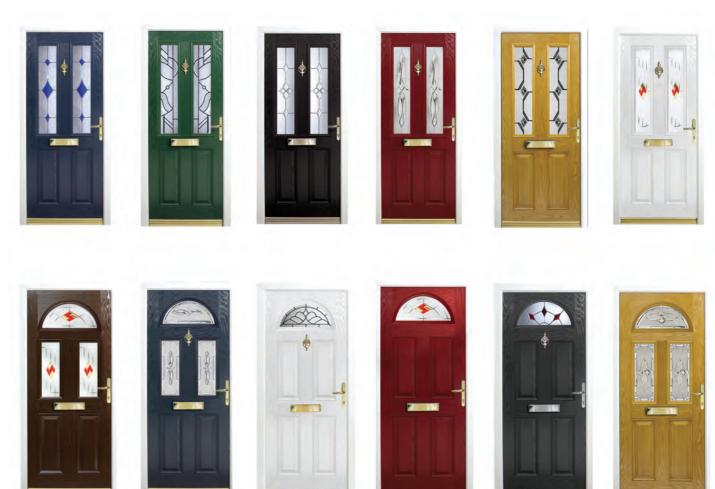

## STUNNING ENTRANCES

Make a statement with our range of furniture suites which can transform any door into a property feature. Our front and back doors have the traditional and charming appearance but with a high security lock manufactured to PAS 24. We have a large range of glass designs and backing glass design to suit your choice.

High security lock manufactured to PAS 24

Large range of glass and backing glass design

Hardex gold finish

Variety of colours

Fully suited Yale hardware

Size Limits Maximum Width and Height

2155mm x 1015mm

| FRAME DEPTH       | From 70mm |
|-------------------|-----------|
|                   | PAS 24    |
| THRESHOLD MINIMUM | 15mm      |