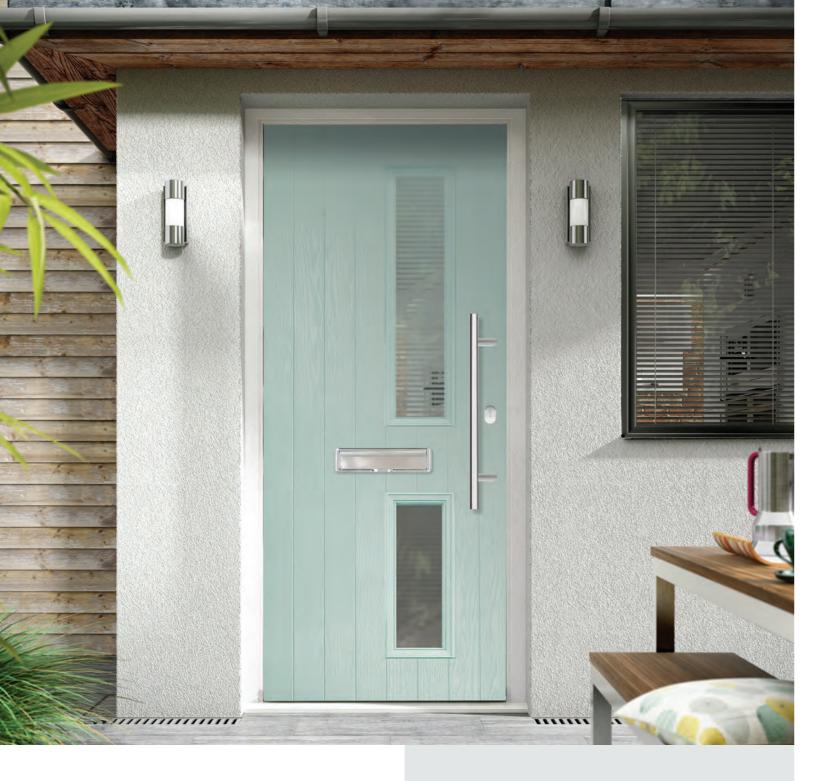

## STUNNING ENTRANCES

Make a statement with our range of furniture suites which can transform any door into a property feature. Our front and back doors have the traditional and charming appearance but with a high security lock manufactured to PAS 24. We have a large range of glass designs and backing glass design to suit your choice.

High security lock manufactured to PAS 24

Large range of glass and backing glass design

Hardex gold finish

Variety of colours

Fully suited Yale hardware

Size Limits Maximum Width and Height

2155mm x 1015mm

| FRAME DEPTH       | From 70mm |
|-------------------|-----------|
|                   | PAS 24    |
| THRESHOLD MINIMUM | 15mm      |