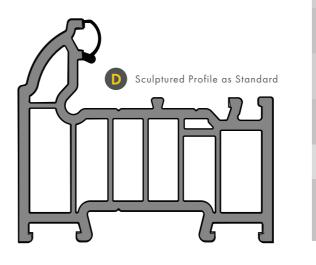

#### PERFORMANCE

28mm double and 36mm/40mm triple glazing

hambered multi-wall profiles:

values from 1.2 (DGU) and 0.9 (TGU)

itented co-ex gasket

ulptured and chamfered suites