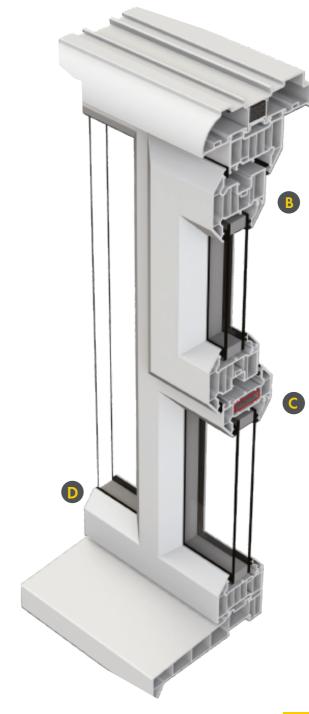

#### PERFORMANCE

28mm double and 36mm/40mm triple glazing

hambered multi-wall profiles:

values from 1.2 (DGU) and 0.9 (TGU)

itented co-ex gasket

ulptured and chamfered suites