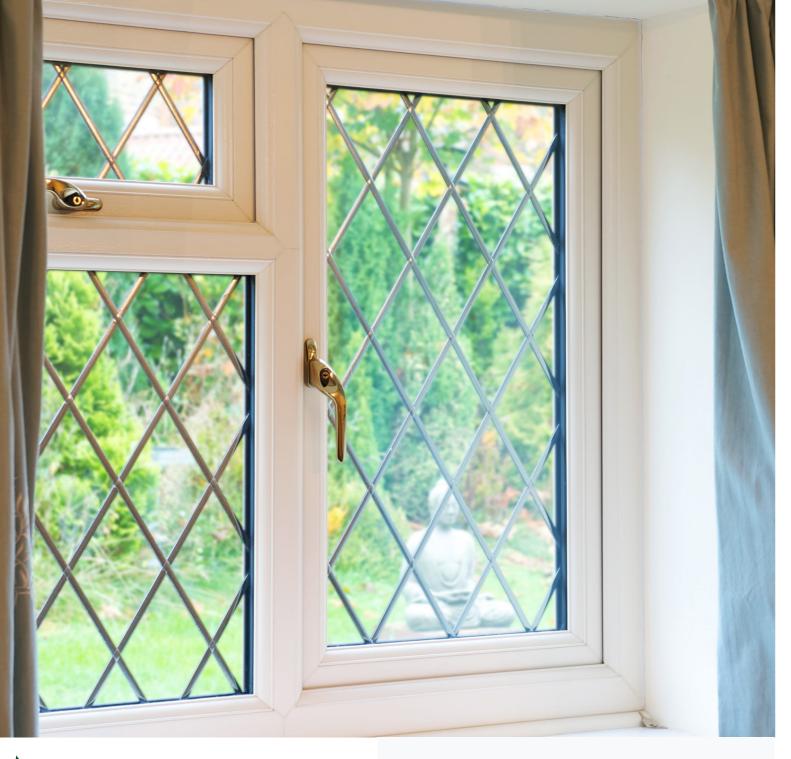

## PUSHING THE BOUNDARIES

The traditional British window style offers slim sight lines to allow in maximum light.

The Liniar range is available in a wide variety of openings, colours, finishes, complemented by a selection of glass and hardware options. With this you'll be adding your own individual mark on your home's appearance.

### CASEMENT WINDOWS