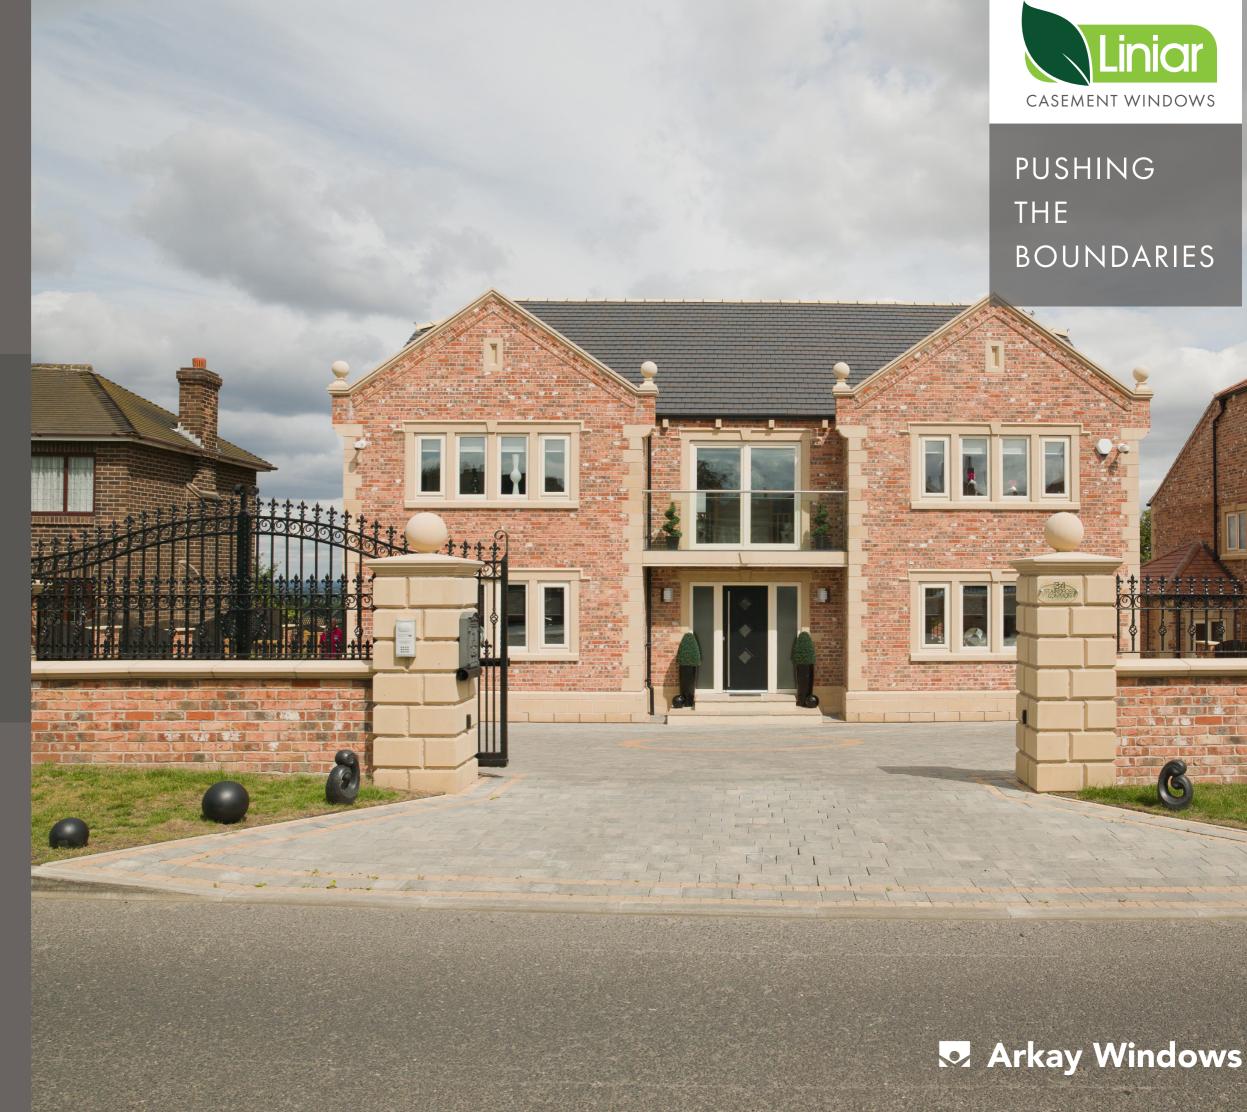

## PUSHING THE BOUNDARIES

The traditional British window style offers slim sight lines to allow in maximum light.

The Liniar range is available in a wide variety of openings, colours, finishes, complemented by a selection of glass and hardware options. With this you'll be adding your own individual mark on your home's appearance.