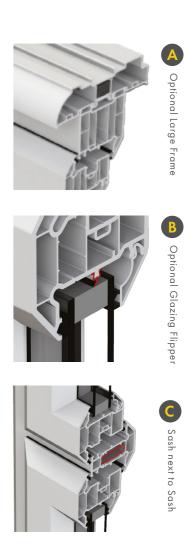

### CASEMENT WINDOWS

#### PERFORMANCE

28mm double and 36mm/40mm triple glazing

hambered multi-wall profiles:

values from 1.2 (DGU) and 0.9 (TGU)

itented co-ex gasket

ulptured and chamfered suites