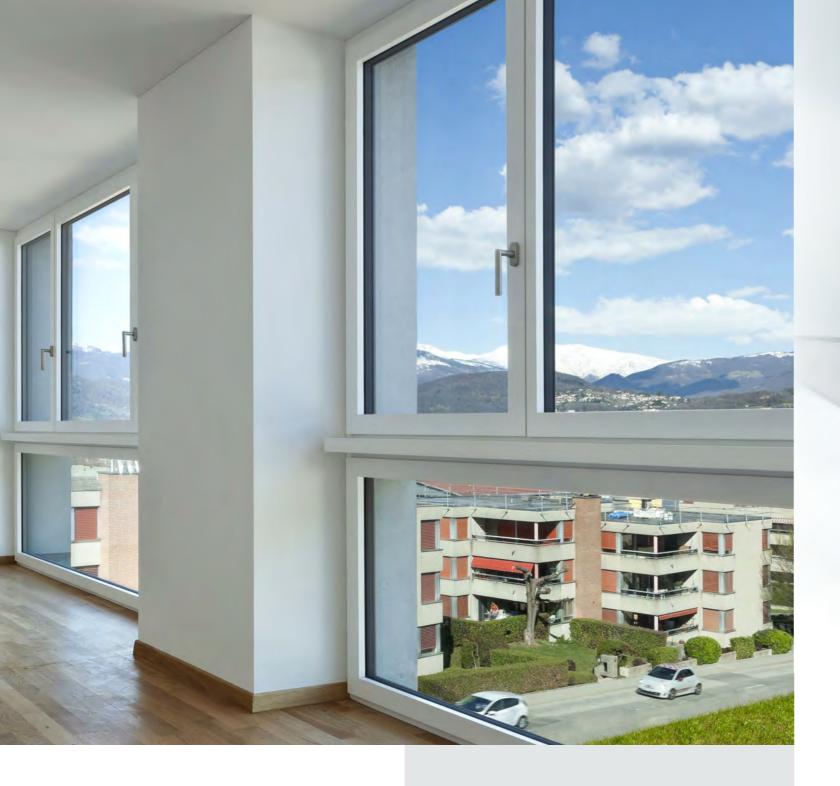

## HIGH QUALITY BUILD

**An outward opening window** with a 70 mm outer frame depth, that is ideal for both the new build and refurbishment markets. Economically priced, it is a versatile addition to the Schueco AWS range.

Slim sightlines from 63.5mm

Compact outward opening window system

Compatible with Schueco ADS 70 doors

Square or chamfered glazing beads options

Security tested to PAS 24:2012

Size Limits Maximum side hung Maximum top hung