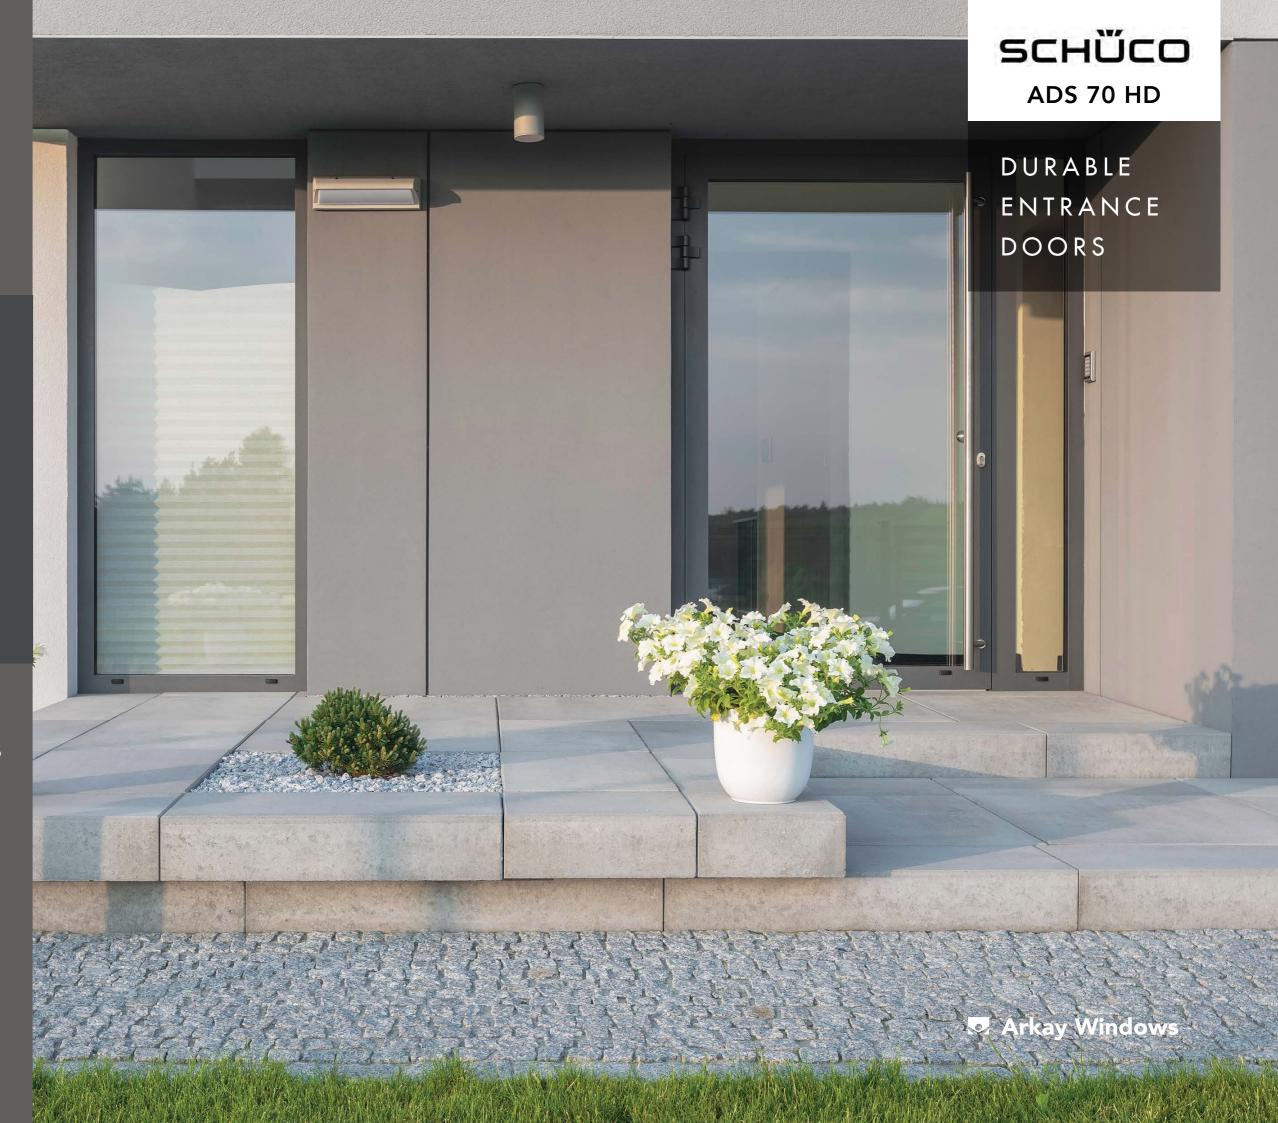

## DURABLE ENTRANCE DOORS

Gives every façade its own character - Its robust and durable construction allows for a large opening and width, clearance heights of up to 3,000mm, particularly suited to buildings with a high number of visitors.