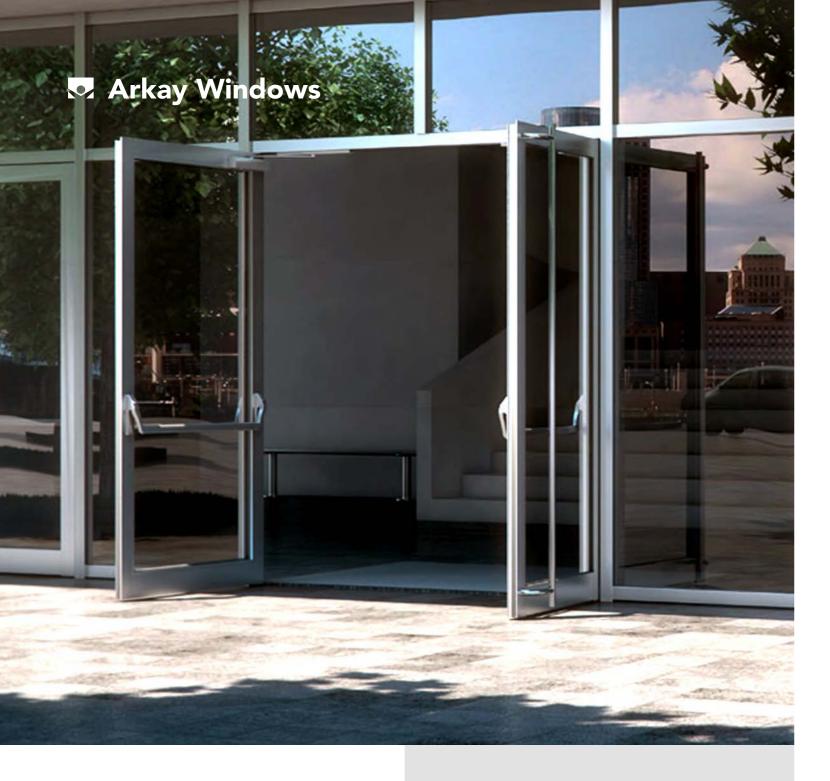

## DURABLE ENTRANCE DOORS

Gives every façade its own character - Its robust and durable construction allows for a large opening and width, clearance heights of up to 3,000mm, particularly suited to buildings with a high number of visitors.

Burlgar-Resistant Up To RC3 (WK3)

Opening Width Up To 2,800mm (Double-Leaf)

Generous Clearance Heights Of Up To 3,000mm

Max Leaf Weight 200kg

Choice Of Sill Rail Or Continous Leaf Profile