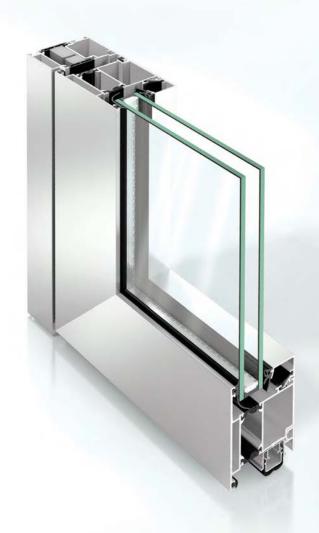

## SCHÜCO ADS 70 HD

Size Limits

| Maximum Height | 3000mm          |
|----------------|-----------------|
| Maximum Width  | 1400mm Per Leaf |
| Maximum Weight | 200kg Per Leaf  |

| PROFILE DEPTH  | 70mm       |
|----------------|------------|
|                | 6mm - 45mm |
| GLAZING METHOD | Beaded     |
| SECURITY       | PAS 24     |

| PERFORMANCE     |                              |  |
|-----------------|------------------------------|--|
| U-VALUE         | From 0.91 W/m <sup>2</sup> K |  |
|                 | Class 2                      |  |
| WATER TIGHTNESS | Class 5A                     |  |
| WIND RESISTANCE | Class C3/B3                  |  |