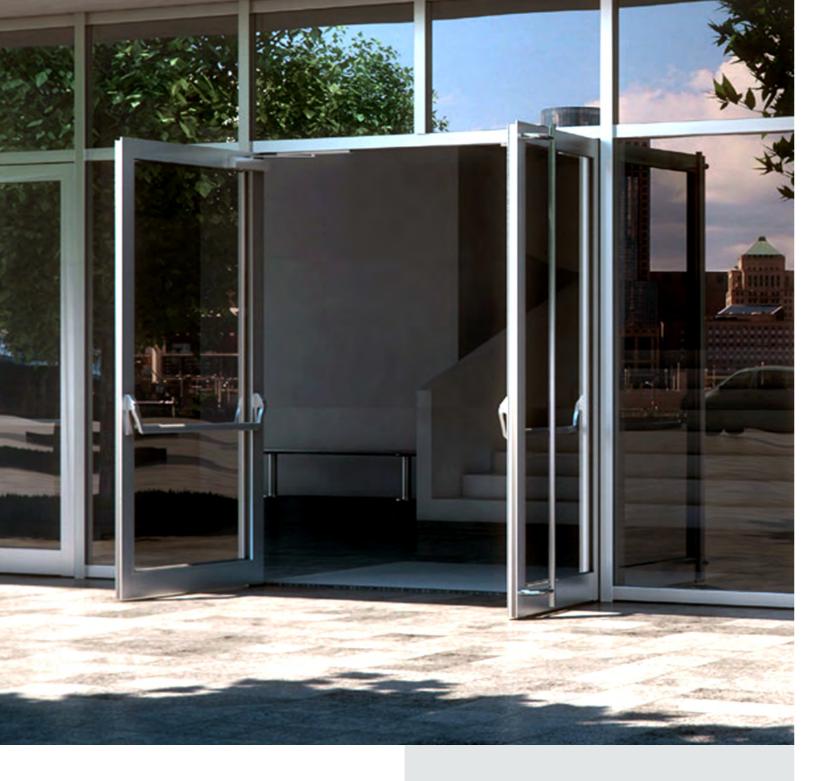

## DURABLE ENTRANCE DOORS

Gives every façade its own character - Its robust and durable construction allows for a large opening and width, clearance heights of up to 3,000mm, particularly suited to buildings with a high number of visitors.

Burlgar-resistant up to RC3 (WK3)

Opening width up to 2,800mm (double-leaf)

Generous clearance heights of up to 3,000mm

Max leaf weight 200kg

Choice of sill rail profile or continous leaf profile

Size Limits