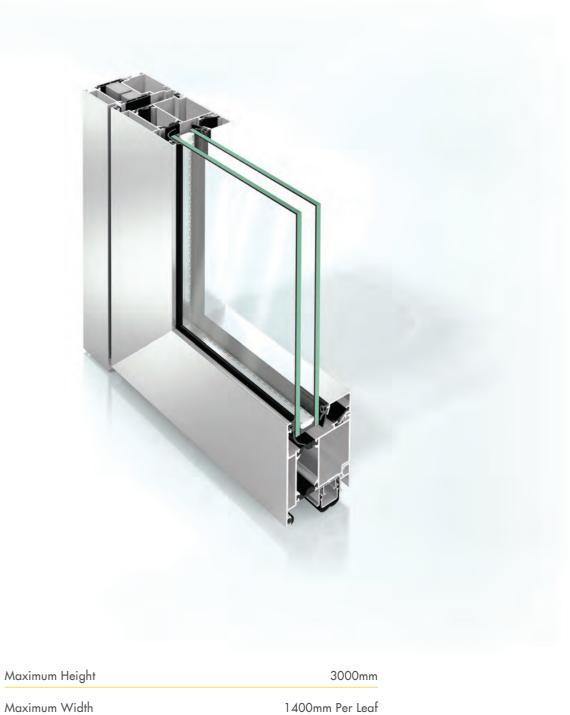

Burlgar-resistant up to RC3 (WK3)

Opening width up to 2,800mm (double-leaf)

Generous clearance heights of up to 3,000mm

Max leaf weight 200kg

Choice of sill rail profile or continous leaf profile

Size Limits

Maximum Weight

| PROFILE DEPTH  | 70mm       |
|----------------|------------|
|                | 6mm - 45mm |
| GLAZING METHOD | Beaded     |
|                | PAS 24     |

200kg Per Leaf

| PERFORMANCE                  |  |
|------------------------------|--|
| From 0.91 W/m <sup>2</sup> K |  |
| Class 2                      |  |
| Class 5A                     |  |
| Class C3/B3                  |  |
|                              |  |