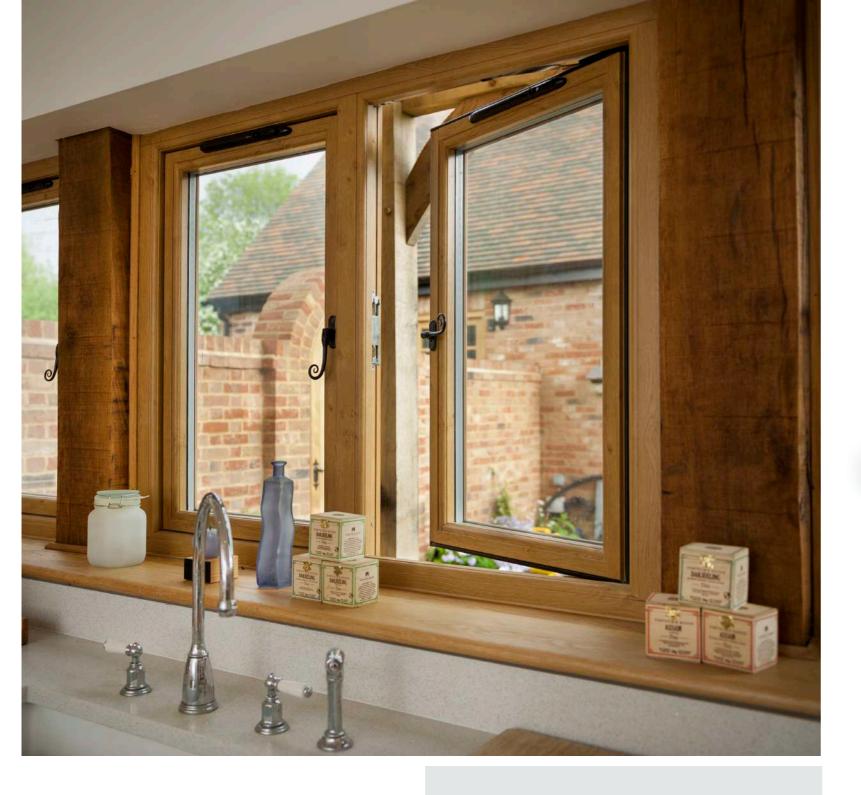

## RESIDENCE 9

RESIDENCE 9 is a window and door system designed to authentically replicate 19th Century timber designs.

Residence 9 is a clever blend of old and new. It fuses classic aesthetics with a twist of modern materials. The modern composite material lends itself to the sometimes frantic pace of modern living by being virtually maintenance free; no painting or staining required, so you can spend more time doing the things you love.

Traditional sightlines

Uniquely engineered 'easy clean' rebates

Leading thermal and acoustic performance

Over 40 colour options

Designed and made in the UK

| THRESHOLD HEIGHT | 65 mm                      |
|------------------|----------------------------|
|                  | 28 mm and 44 mm            |
| GLAZING METHOD   | Beading with glass bonding |
|                  | 114 mm                     |
| FRAME DEPTH      | 100 mm                     |
|                  |                            |