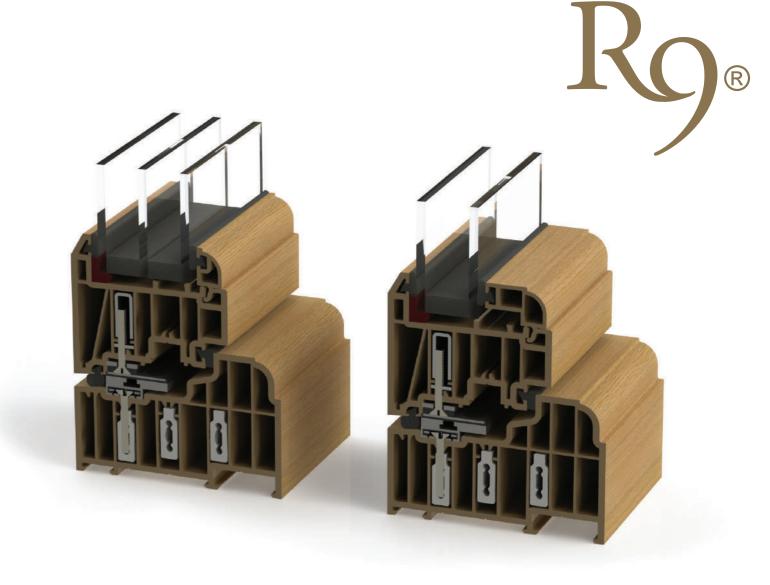

Traditional sightlines

Uniquely engineered 'easy clean' rebates

Leading thermal and acoustic performance

Over 40 colour options

Designed and made in the UK

| THRESHOLD HEIGHT | 65 mm                      |
|------------------|----------------------------|
|                  | 28 mm and 44 mm            |
| GLAZING METHOD   | Beading with glass bonding |
|                  | 114 mm                     |
| FRAME DEPTH      | 100 mm                     |
|                  |                            |

| PERFORMANCE                    |                             |
|--------------------------------|-----------------------------|
| U-VALUE                        | From 0.7 W/m <sup>2</sup> K |
| AIR PERMEABILITY               | Class 4                     |
| WATER TIGHTNESS                | Class E900                  |
|                                | Class C4                    |
| MAXIMUM ACOUSTIC<br>INSULATION | 36 dB Rw                    |