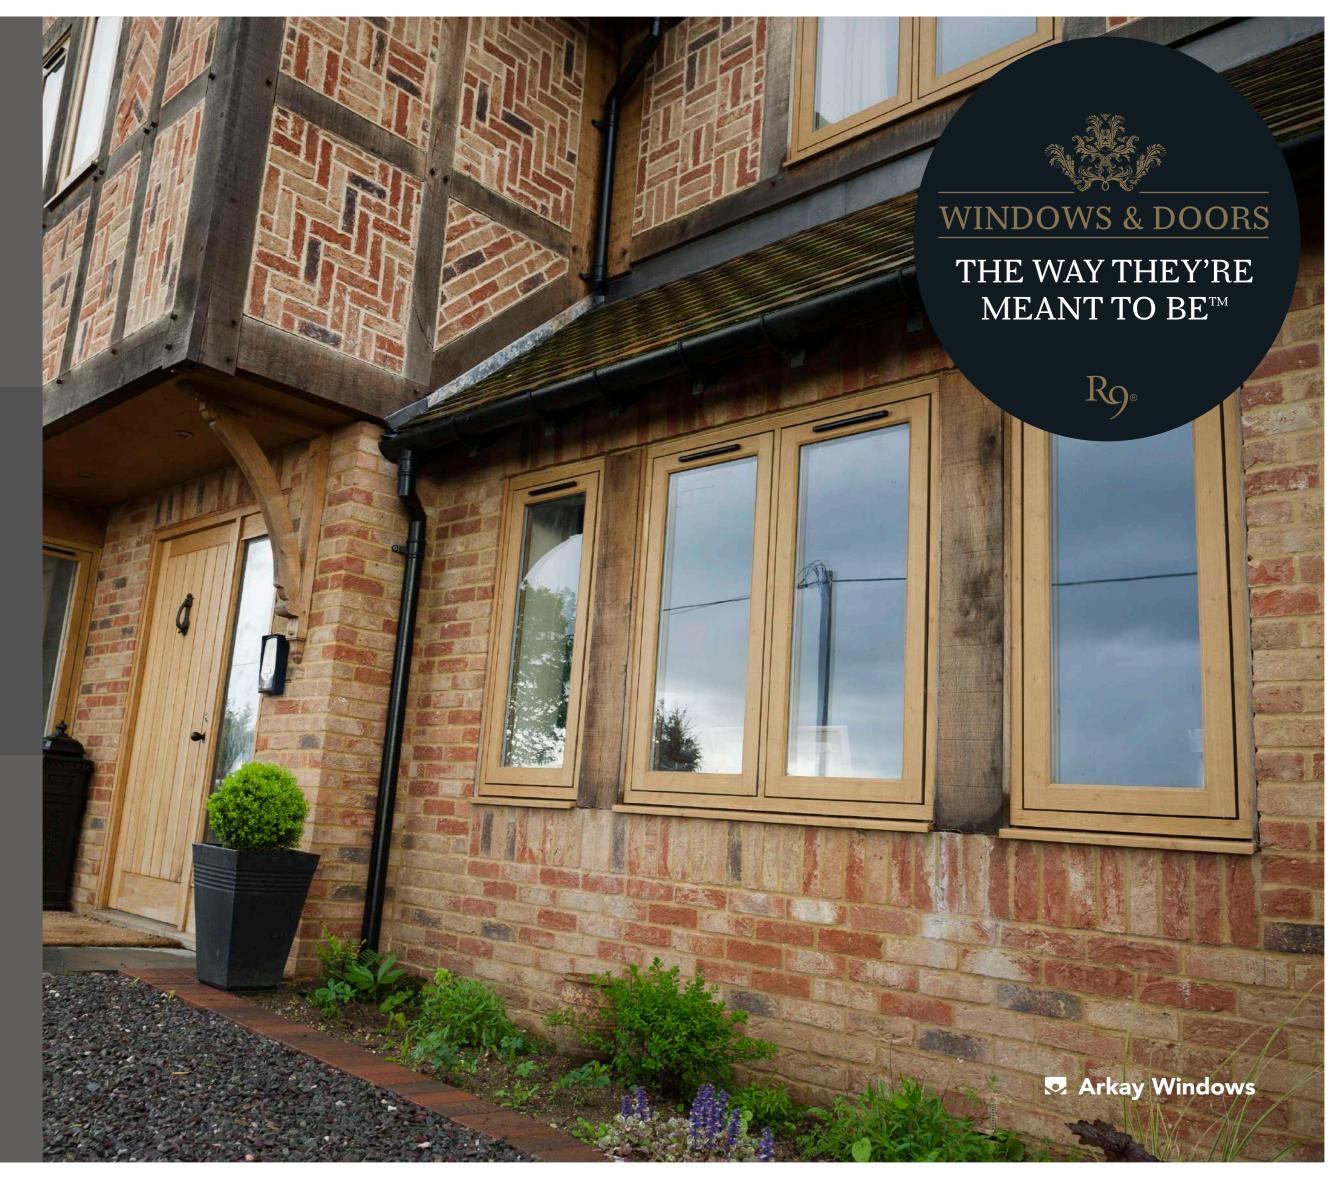

## RESIDENCE 9

RESIDENCE 9 is a window and door system designed to authentically replicate 19th Century timber designs.

Residence 9 is a clever blend of old and new. It fuses classic aesthetics with a twist of modern materials. The modern composite material lends itself to the sometimes frantic pace of modern living by being virtually maintenance free; no painting or staining required, so you can spend more time doing the things you love.

Traditional sightlines

Uniquely engineered 'easy clean' rebates

Leading thermal and acoustic performance

Over 40 colour options

Designed and made in the UK

| THRESHOLD HEIGHT | 65 mm                      |
|------------------|----------------------------|
|                  | 28 mm and 44 mm            |
| GLAZING METHOD   | Beading with glass bonding |
|                  | 114 mm                     |
| FRAME DEPTH      | 100 mm                     |
|                  |                            |