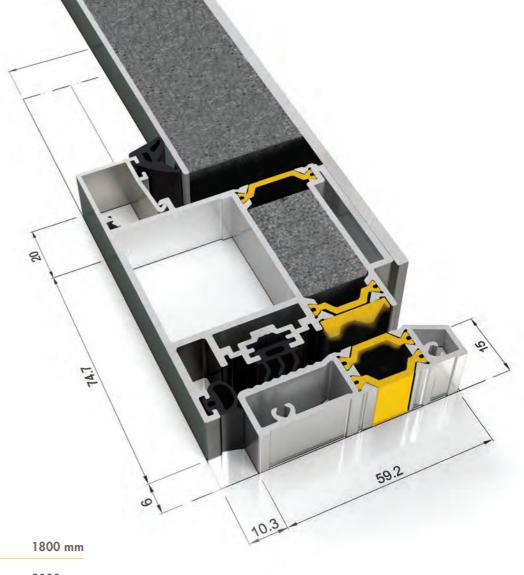

Automatic multi-point locking

Fully Reinforced 3mm aluminium external skin

Super insulated for U-Values as low as 0.86 W/m²K

Optional fully concealed hinges

Flush finish outside or both sides available

| FEATURES       |                     |  |
|----------------|---------------------|--|
| FRAME DEPTH    | 70 mm               |  |
|                | 42-70 mm            |  |
| GLAZING METHOD | Structurally bonded |  |
|                | 15 mm               |  |

## **Size Limits**

| Maximum panel width  | 1800 mm |
|----------------------|---------|
| Maximum panel height | 3000 mm |
| Maximum panel weight | 220 kg  |

lumidorr@arkaywindows.com www.arkaywindows.com