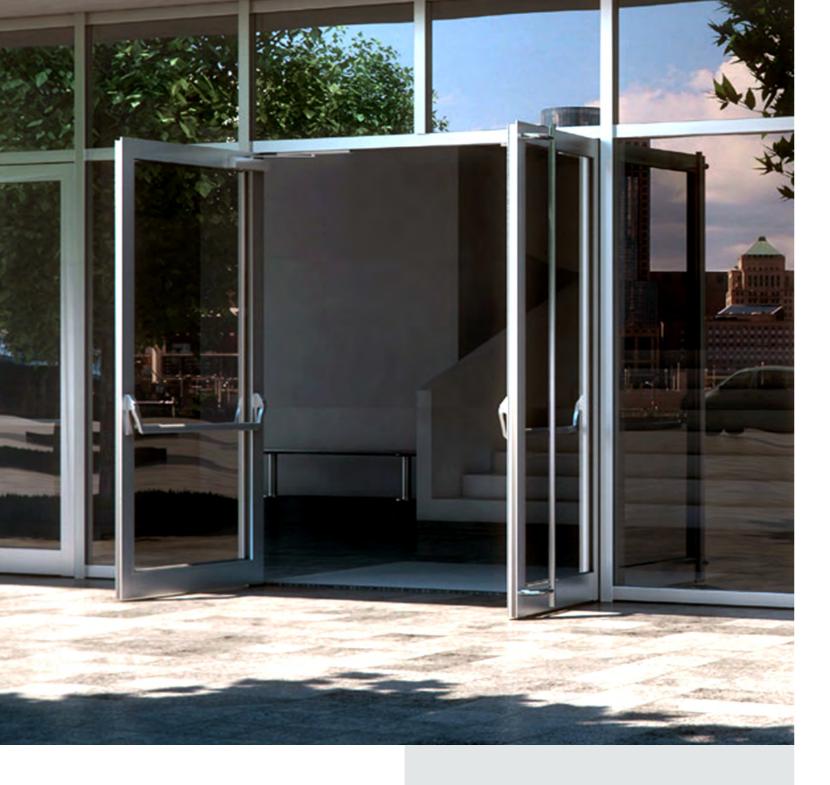

## DURABLE ENTRANCE DOORS

Gives every façade its own character - Its robust and durable construction allows for a large opening and width, clearance heights of up to 3,000mm, particularly suited to buildings with a high number of visitors.

Burlgar-resistant up to RC3 (WK3)

Opening width up to 2,800mm (double-leaf)

Generous clearance heights of up to 3,000mm

Max leaf weight 200kg

Choice of sill rail profile or continous leaf profile

Size Limits