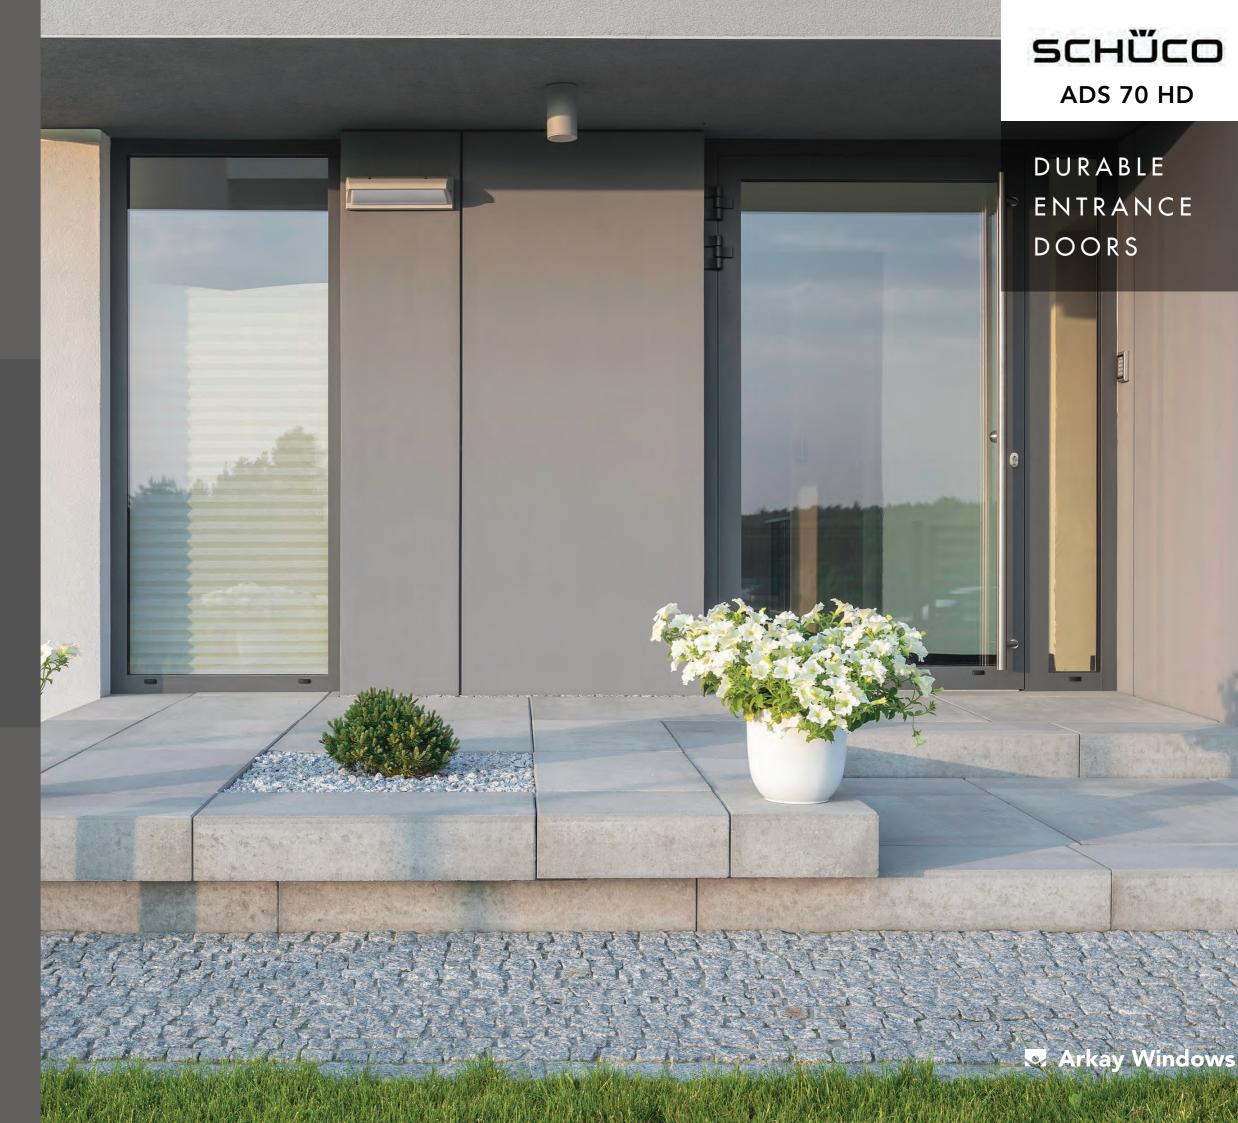

## DURABLE ENTRANCE DOORS

Gives every façade its own character - Its robust and durable construction allows for a large opening and width, clearance heights of up to 3,000mm, particularly suited to buildings with a high number of visitors.

Burlgar-resistant up to RC3 (WK3)

Opening width up to 2,800mm (double-leaf)

Generous clearance heights of up to 3,000mm

Max leaf weight 200kg

Choice of sill rail profile or continous leaf profile

Size Limits