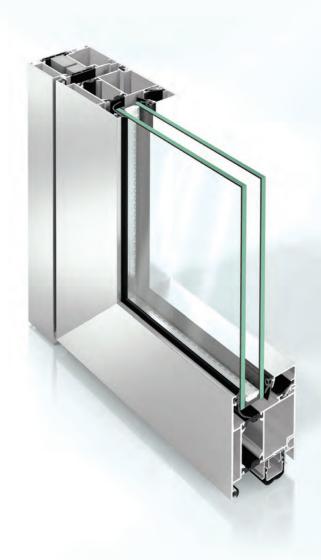

| Maximum Height | 3000mm          |
|----------------|-----------------|
| Maximum Width  | 1400mm Per Leaf |
| Maximum Weight | 200kg Per Leaf  |

| PROFILE DEPTH     | 70mm       |
|-------------------|------------|
| GLAZING THICKNESS | 6mm - 45mm |
| GLAZING METHOD    | Beaded     |
| SECURITY          | PAS 24     |

| PERFORMANCE     |                              |  |
|-----------------|------------------------------|--|
| U-VALUE         | From 0.91 W/m <sup>2</sup> K |  |
|                 | Class 2                      |  |
| WATER TIGHTNESS | Class 5A                     |  |
|                 | Class C3/B3                  |  |